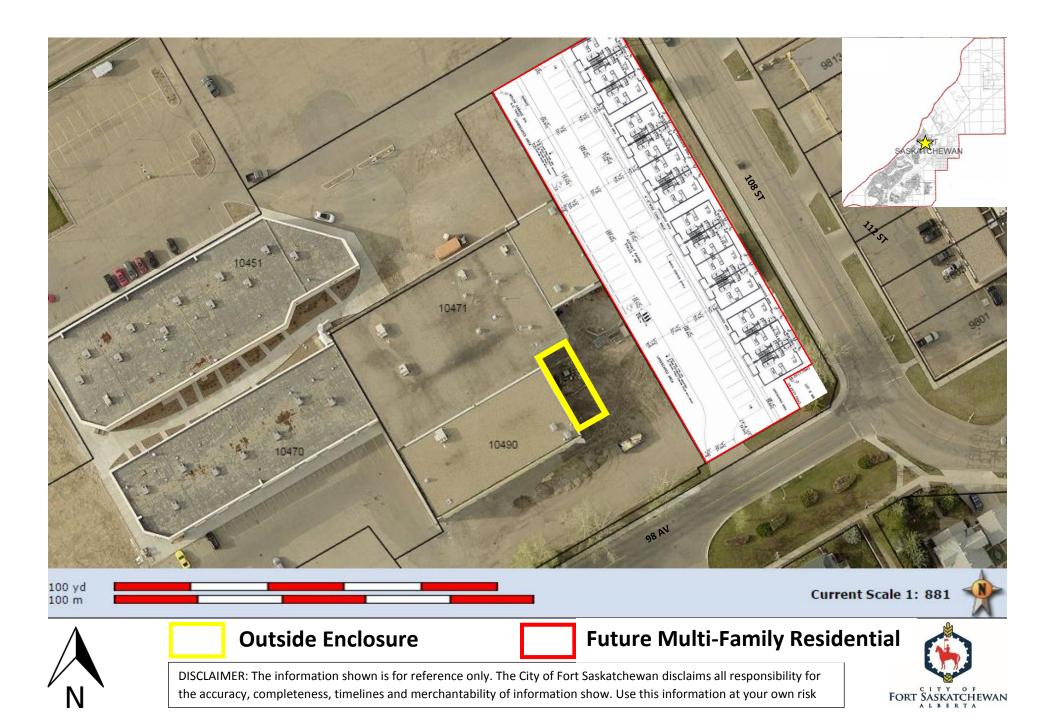

## **APPENDIX A-3**

Current Scale 1: 361

#### Outside Enclosure

### Outside Wall of Residential Structure

DISCLAIMER: The information shown is for reference only. The City of Fort Saskatchewan disclaims all responsibility for the accuracy, completeness, timelines and merchantability of information show. Use this information at your own risk