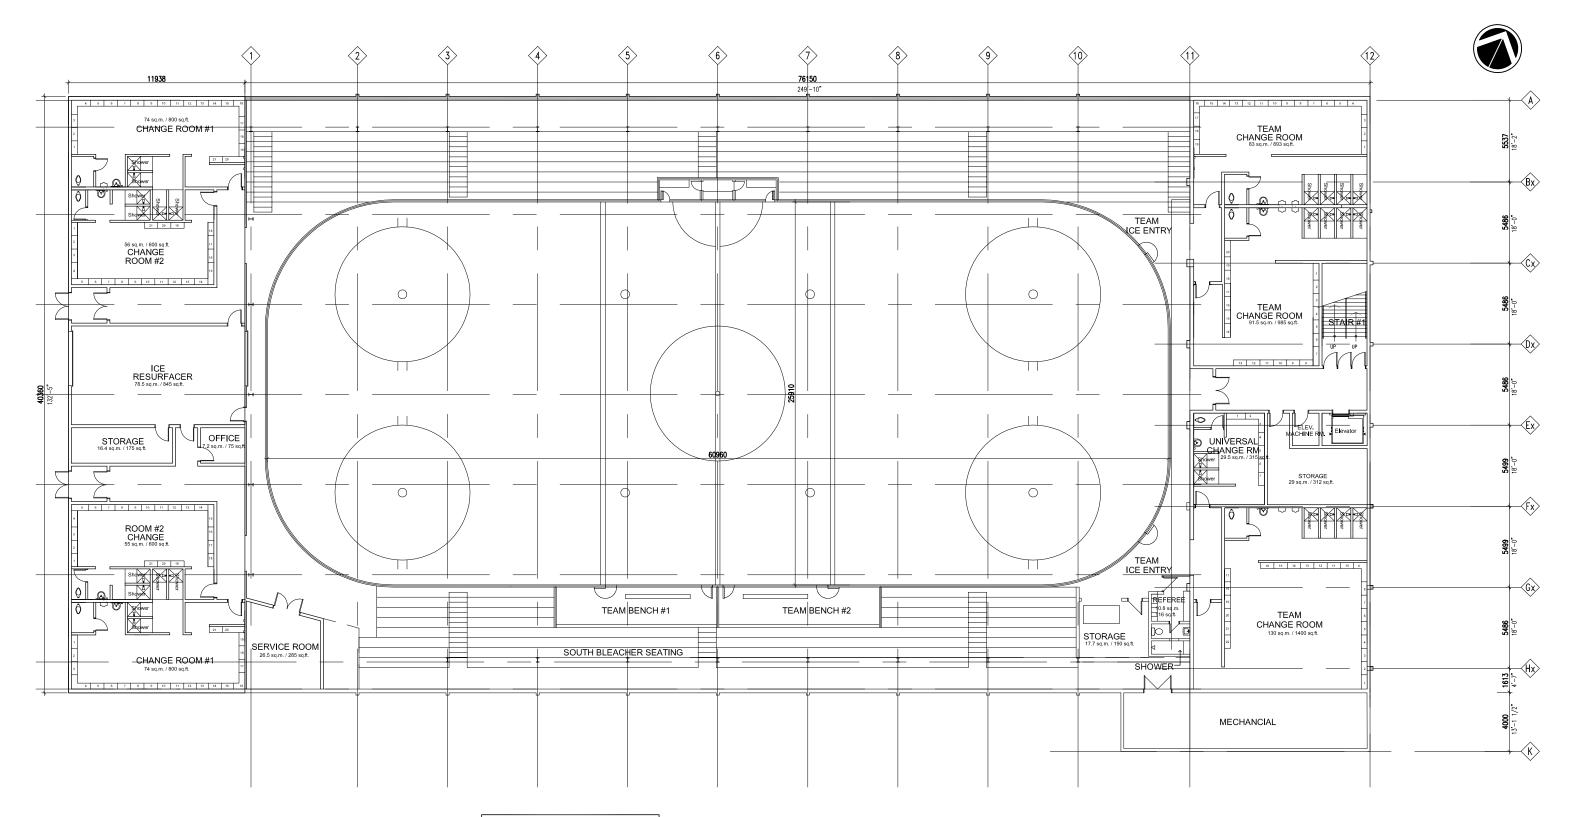

## FORT SASKATCHEWAN- JRC REDEVELOPMENT

LOWER FLOOR PLAN- Revised Concept Design - Phased Construction

October 08, 2015 SCALE 1: 250