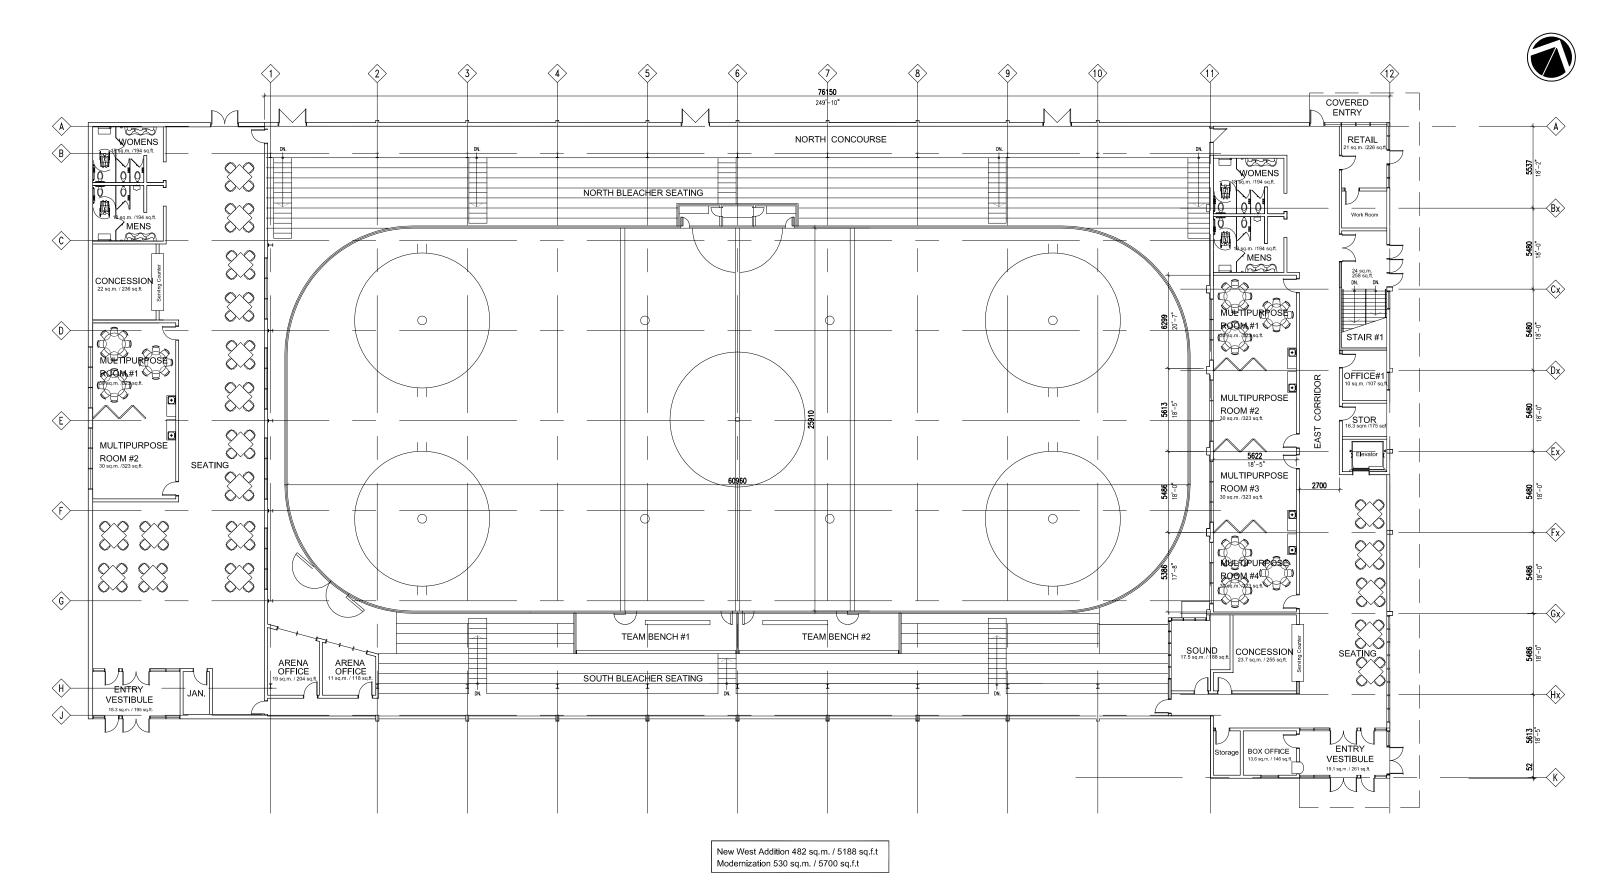

FORT SASKATCHEWAN- JRC REDEVELOPMENT

MAIN FLOOR PLAN- Revised Concept Design- Phased Construction

October 08, 2015 SCALE 1: 250

New West Addition 482 sq.m. / 5188 sq.f.t Modernization 492 sq.m. / 5295 sq.f.t