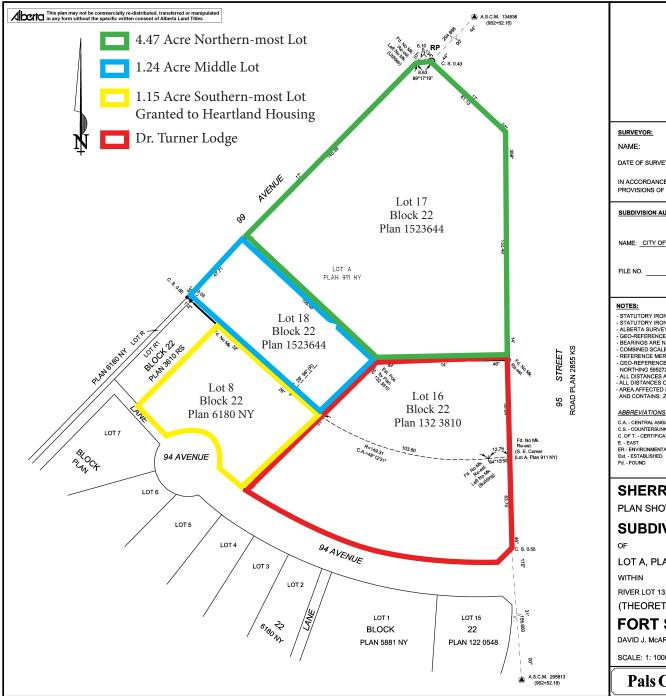

| <u>SURVEYOR:</u>                                                                                                                                                                                                                                                                                                                                                                                                                                                                                                                                                                                                                                                                                                                                                                                                                                                                                                                                                                                                                                                                                                                                                                                                                                                                                                                                                    |                             | ENTERED AND RE<br>ON <u>Augu</u><br>INSTRUMENT No.<br><u>4</u>                                           | st 12, 2015                                                            |
|---------------------------------------------------------------------------------------------------------------------------------------------------------------------------------------------------------------------------------------------------------------------------------------------------------------------------------------------------------------------------------------------------------------------------------------------------------------------------------------------------------------------------------------------------------------------------------------------------------------------------------------------------------------------------------------------------------------------------------------------------------------------------------------------------------------------------------------------------------------------------------------------------------------------------------------------------------------------------------------------------------------------------------------------------------------------------------------------------------------------------------------------------------------------------------------------------------------------------------------------------------------------------------------------------------------------------------------------------------------------|-----------------------------|----------------------------------------------------------------------------------------------------------|------------------------------------------------------------------------|
| DATE OF SURVEY: JUNI                                                                                                                                                                                                                                                                                                                                                                                                                                                                                                                                                                                                                                                                                                                                                                                                                                                                                                                                                                                                                                                                                                                                                                                                                                                                                                                                                | ATE OF SURVEY: JUNE 5, 2015 |                                                                                                          |                                                                        |
| SUBDIVISION AUTHORITY REGISTERED OWNERS                                                                                                                                                                                                                                                                                                                                                                                                                                                                                                                                                                                                                                                                                                                                                                                                                                                                                                                                                                                                                                                                                                                                                                                                                                                                                                                             |                             |                                                                                                          |                                                                        |
| NAME: _CITY OF FORT SASKATCHEWAN                                                                                                                                                                                                                                                                                                                                                                                                                                                                                                                                                                                                                                                                                                                                                                                                                                                                                                                                                                                                                                                                                                                                                                                                                                                                                                                                    |                             | THE CITY OF FORT SASKATCHEWAN                                                                            |                                                                        |
| NOTES:<br>- STATUTORY IRON SURVEY POSTS FOUND SHOWN THUS<br>- STATUTORY IRON SURVEY POSTS PLANTED AND MARKED WITH CORPORATION PERMIT NUMBER P073 SHOWN THUS<br>- ALBERTA SURVEY CONTROL MARKERS (A.S.C.M) SHOWN THUS<br>- BEARINGS ARE NADB3, 3TM GRID AND ARE DERIVED FROM G.N.S.S. OBSERVATIONS.<br>- COMBINED SOLE FACTOR IS 0399837.<br>- REFERENCE MERIDIAN IS 114'.<br>- GEO-REFERENCE POINT (RP) IS A FL I. WITH 3TM NADB3(ORIG) COORDINATES:<br>NORTHING 5862720.084, EASTING 61348.751.<br>- ALL DISTANCES ARE SHOWN IN IMETRES AND DECIMALS THEREOF.<br>- ALL DISTANCES ARE SHOWN IN METRES AND DECIMALS THEREOF.<br>- ALL DISTANCES ARE SHOWN IN METRES AND DECIMALS THEREOF.<br>- ALL DISTANCES ARE SHOWN IN METRES AND DECIMALS THEREOF.<br>- ALL DISTANCES ARE SHOWN IN METRES AND DECIMALS THEREOF.<br>- ALL DISTANCES ARE SHOWN IN METRES AND DECIMALS THEREOF.<br>- ALL DISTANCES ARE SHOWN IN METRES AND DECIMALS THEREOF.<br>- ALL DISTANCES ARE SHOWN THE DOWN OF THIS PLAN BOUNDED THUS<br>- AND CONTAINS: 2.31 ha.<br>MECHANGLE<br>C.S COUNTERSUNK<br>MELTING SHOWN THE HECTARE<br>FLORMONENTAL RESERVE<br>REAT<br>E EAST<br>E EAST<br>E EAST<br>E ESTABLISHED<br>FLORMONENTAL RESERVE<br>RUN-RIGHTOR WITH<br>MARKER POST<br>POULD WILL TWO. SC SCITON<br>MARK ARDUS<br>WO.WEST<br>FLORMONENTAL RESERVE<br>ROUND<br>MARK ARDUS<br>WO.WEST<br> |                             |                                                                                                          |                                                                        |
| SHERRIDON                                                                                                                                                                                                                                                                                                                                                                                                                                                                                                                                                                                                                                                                                                                                                                                                                                                                                                                                                                                                                                                                                                                                                                                                                                                                                                                                                           |                             |                                                                                                          |                                                                        |
| PLAN SHOWING SURVEY OF SUBDIVISION                                                                                                                                                                                                                                                                                                                                                                                                                                                                                                                                                                                                                                                                                                                                                                                                                                                                                                                                                                                                                                                                                                                                                                                                                                                                                                                                  |                             |                                                                                                          |                                                                        |
| OF<br>LOT A, PLAN 911 NY<br>WITHIN<br>RIVER LOT 13, FORT SASKATCHEWAN SETTLEMENT<br>(THEORETICAL - S.E.1/4 - SEC. 31 - TWP. 54 - RGE. 22 - W. 4TH MER.)<br><b>FORT SASKATCHEWAN - ALBERTA</b><br>DAVID J. MCARTHUR, A.L.S. 2015                                                                                                                                                                                                                                                                                                                                                                                                                                                                                                                                                                                                                                                                                                                                                                                                                                                                                                                                                                                                                                                                                                                                     |                             |                                                                                                          |                                                                        |
| SCALE: 1: 1000                                                                                                                                                                                                                                                                                                                                                                                                                                                                                                                                                                                                                                                                                                                                                                                                                                                                                                                                                                                                                                                                                                                                                                                                                                                                                                                                                      | 20 30 40 50                 | 100                                                                                                      | 150 METRES                                                             |
| Pals Geom                                                                                                                                                                                                                                                                                                                                                                                                                                                                                                                                                                                                                                                                                                                                                                                                                                                                                                                                                                                                                                                                                                                                                                                                                                                                                                                                                           | atics Email: edm            | 0) 455 - 3177 Fax: (780) 451 - 2047<br>ionton@palsgeomatics.com<br>6 Street NW, Edmonton, Alberta T5S 1G | FILE NO. 11500025S<br>FIELD BY: JT<br>DRAFTED BY: LH<br>CHECKED BY: JM |