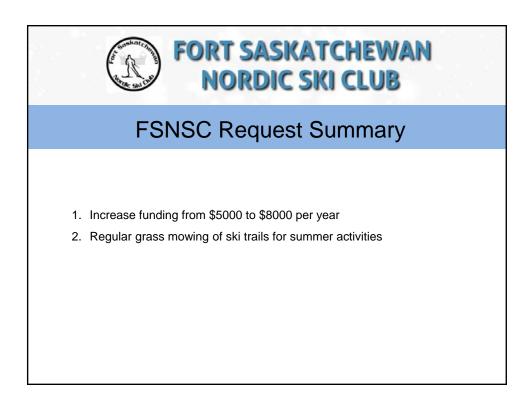

| FORT SASKATCHEWAN<br>NORDIC SKI CLUB                                                                                                                                               |                                                               |
|------------------------------------------------------------------------------------------------------------------------------------------------------------------------------------|---------------------------------------------------------------|
| Grooming Expense for Community Ski Trails                                                                                                                                          |                                                               |
| FSNSC 2015/16 Trail Budget                                                                                                                                                         |                                                               |
| Snow Mobile Insurance<br>Fuel<br>Snowmobile Registration<br>Snow Mobile & equipment Repairs<br><b>Equipment replacement reserve</b><br>Garage security system fees<br>Budget Total | 1500<br>1500<br>200<br>3500<br><b>0</b><br><u>400</u><br>7100 |