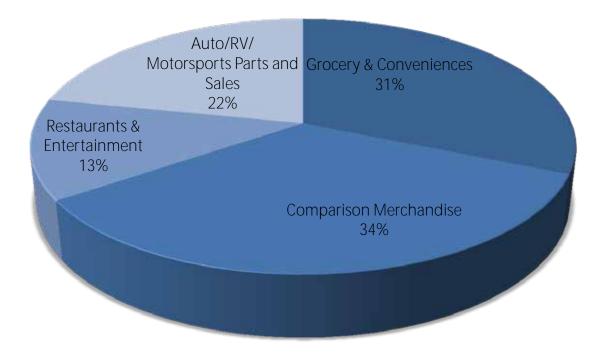

Fort Saskatchewan's strengths lie in its demographics, which are substantiated by a significant household income (\$118,000), which is well above the regional and provincial averages.

Secondly, the Trade Area has a strong, dynamic young family profile who are both mobile in their shopping patterns, yet are increasingly seeking opportunities to spend their money closer to home for more frequent purchases. Overall, Fort Saskatchewan represents a \$646 million retail market (YE 2014 estimate) in which categories such as Grocery, Automotive/RV and Restaurants, Clothing/Apparel & Footwear represent significant spending segments.

Fort Saskatchewan's spending reveals a pattern in which more day-to-day types of categories generate inflow and surplus sales and could thus be targeted by retailers.

Conversely, the categories exhibiting outflow are all the types of categories that people are prepared to drive 30 - 45 minutes to access, which brings into play a wide array of projects that even includes South Edmonton Common and West Edmonton Mall. The soon-to-be completed northeast component of the Anthony Henday will only increase acessibility to areas like West Edmonton Mall.

Given Fort Saskatchewan's retail trade area demographics and spending attributes, specific target categories include Grocery, Pharmacy, Personal Services, Toys & Hobbies, Full & Limited Service F&B, Health & Beauty.

Fort Saskatchewan has a net sales leakage of only \$8 million and does a very good job of retaining and attracting Convenience spending from its Trade Area with a net inflow of \$51 million.

Similarly, Fort Saskatchewan garners strong inflow from Limited Service Restaurants (\$23.2 million). However, Fort Saskatchewan's penetration of the Full-Service Restaurant category could be stronger.

Fort Saskatchewan's major leakage occurs in Automotive/RV Dealers (\$61.3 million), Clothing & Footwear (\$21.9 million) and Home Furnishings (\$21.4 million). These are categories Fort Saskatchewan will be hard pressed to compete with and thus may not be priorities for targeting.