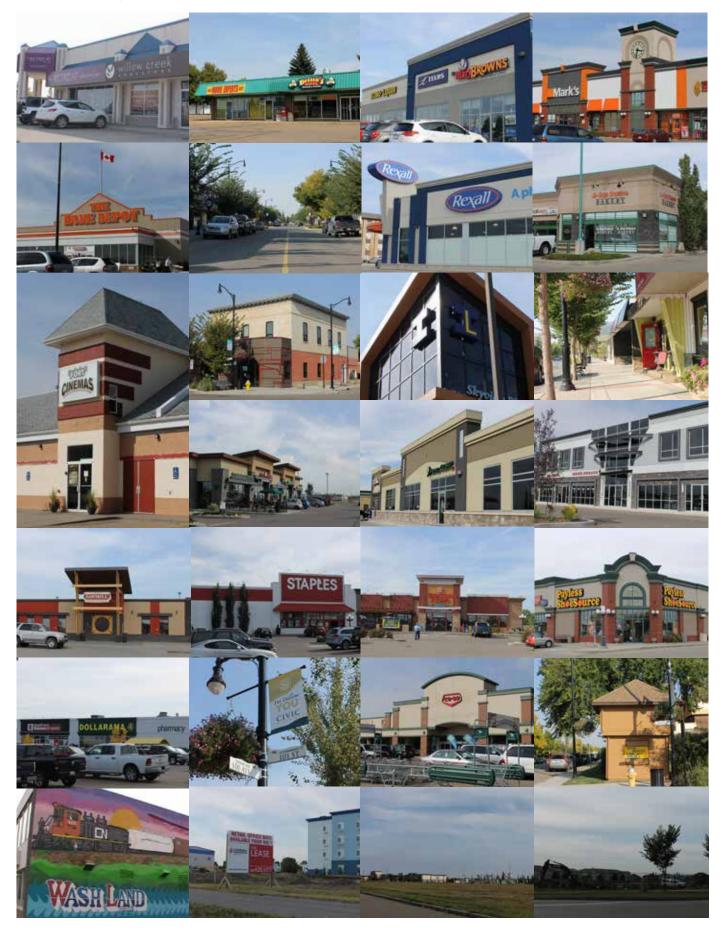

#### Section 4 - Retail Market Supply:

Assesses the location and characteristics of Fort Saskatchewan's current nodes of retail activity ("supply"), including developing or future planned retail sites. Fieldwork assessments included identifying and quantifying the entire City's retail inventory by node, retailer and merchandise category.