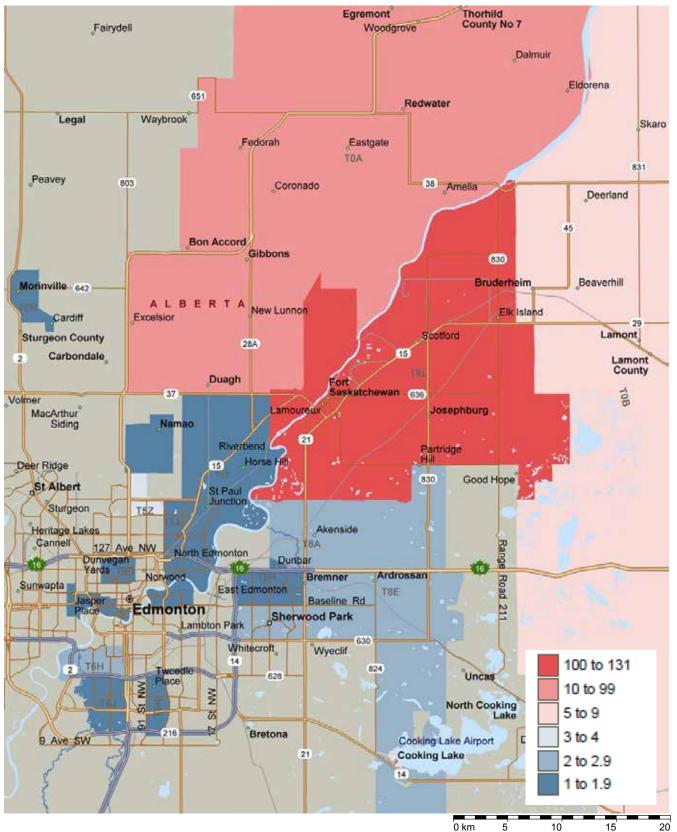

The City conservatively services a trading area of almost 35,000 people spanning the City itself and neighbouring counties such as Sturgeon, Thorhild and Lamont. Though Fort Saskatchewan is not considered a regional-serving destination, it nonetheless serves as a critical and convenient catchment for shops and services for towns such as Lamont, Bruderheim, Redwater, Gibbons and Bon Accord (refe to **Figure 2.1**).

#### Figure 3.1 CITY OF FORT SASKATCHWAN RETAIL TRADE AREA

Copyright © and (P) 1988–2012 Microsoft Corporation and/or its suppliers. All rights reserved. http://www.microsoft.com/mappoint/ Certain mapping and direction data © 2012 NAVTEQ. All rights reserved. The Data for areas of Canada includes information taken with permission from Canadian authorities, including: © Her Majesty the Queen in Right of Canada, © Queen's Printer for Ontario. NAVTEQ and NAVTEQ ON BOARD are trademarks of NAVTEQ. © 2012 Tele Atlas North America, Inc. All rights reserved. Tele Atlas and Tele Atlas North America are trademarks of Tele Atlas, Inc. © 2012 by Applied Geographic Solutions. All rights reserved. Portions © Copyright 2012 by Woodall Publications Corp. All rights reserved.

For this particular study, the Retail Trade Area shown in **Figure 3.1** has been cross-referenced and subsequently validated by the Consumer Intercept Survey, which is documented in **Section 6.0**. This Consumer Intercept Survey used postal codes of respondents to confirm and modify the Trade Area as depicted.

The resulting Trade Area for the City of Fort Saskatchewan comprises the following Primary and Secondary Trade Areas. **Primary Trade Area (PTA)** includes the City of Fort Saskatchewan and the outlying small towns east of the North Saskatchewan River and within an approximate 10 minute drive time, such as Bruderheim and Josephburg.

**Secondary Trade Area West (STA West)** includes the residents of Sturgeon County west of the North Saskatchewan River up to and including the outlying smaller communities such as Gibbons and Redwater.

Secondary Trade Area East (STA East) is represented by the smaller towns located east and north of the PTA and includes towns such as Lamont, Beaverhill and other hamlets within Lamont County.

**Part Time residents** for whom Fort Saskatchewan is a temporary home while they work in the Oil & Gas Industry are another "untapped" component of the Retail Trade Area. Although not quantified as part of the full-time residential base, they nonetheless will be profiled in terms of their estimated retail potential and the types of shops and services that they utilize in the city.