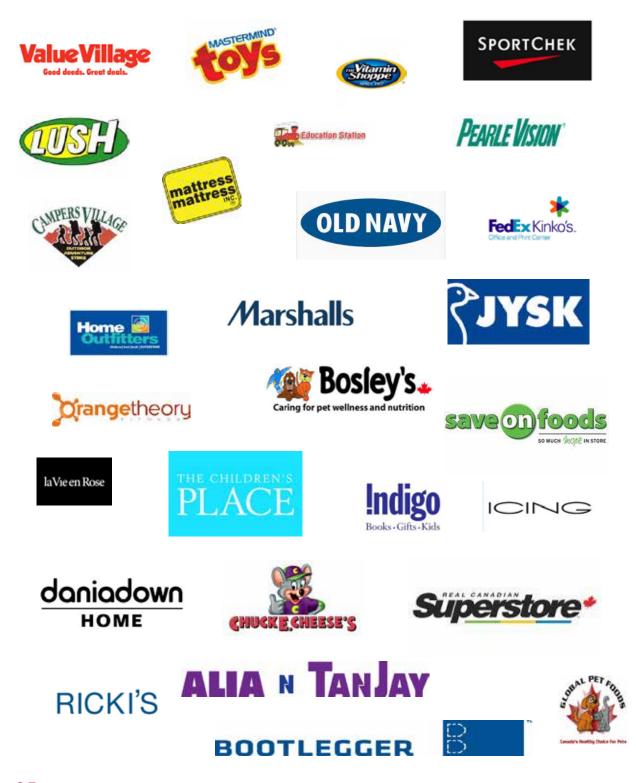

Respondents identified a number of recognized restaurant and retailer brands. While Fort Saskatchewan is well positioned to attract many of the full and limited service restuarants identified, caution should be exercised as it relates to the list of comparison retailers. Many of the desired comparison retailers are mid to larger sized formats who are likely to be drawn to new developments at Emerald Hills and/or Manning Town Centre.

As such, Fort Saskatchewan should use the consumer survey trends that suggest targeting smaller more value-oriented retailers that could infill existing retail nodes, thus not necessitating another new large retail node or nodes.

The types of tenants sought by respondents combined with their spending patterns further suggest that the most compatible locations that can fulfill retailer site location requirements will likely fall in the Central and South nodes and to a lesser degree the Downtown, although the redevelopment of the Fort Mall will provide a significant and viable option for tenants looking for newer space at potentially more affordable rates.