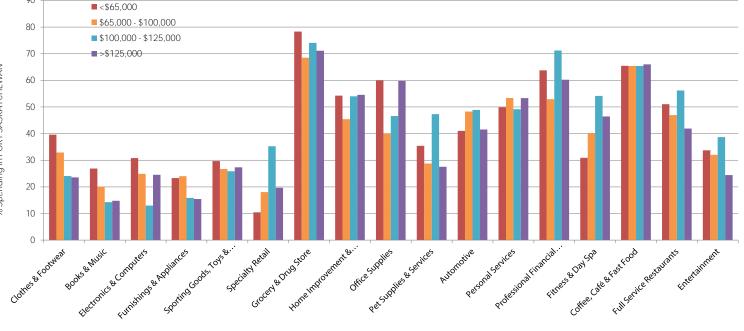

ent today, they are not the growth demographic in Fort Saskatchewan Market, as evidenced by the average age at just over 35 years. Moreover, this pattern suggests that the Baby Boomers are generally happy and satisfied with the offering in the City of Fort Saskatchewan, while the emerging growth cohort are not as satisfied and are seeking new experiences and formats and are thus most likely to be the ones leaving Fort Saskatchewan for items like Clothing and Restaurants.

Secondly, and most importantly is the fact that the young family demographic, aged 18-34 years, with emerging incomes and young families have the greatest desire to see more offering in the community as a way of retaining their spending.



#### FIGURE 6.20 PERCENTAGESPENDINGINFORTSASKATCHEWANBYRESPONDENTHOUSEHOLDINCOME



#### FIGURE 6.21 IMPORTANCE RATING TO INCREASE SPENDING BY RESPONDENT HOUSEHOLD INCOME



Moreover, it is this demograhic age group that also has the largest representation in the trade and as such has the most aggregate spending power for retailers to tap into.

Prospective retailers will realize the opportunity to cater to a market for which there are many more potential tenant opportunities. Specifically, those within the 18 - 34 year old age cohort are most likely to benefit from improvements in the retail offering in Fort Saskatchewan.

The 18 - 35 year old age cohort represents the dominant age bracket for spending on entertainment and equally has the highest importance on entertainment to increase their spending. Similar to the 18 - 34 year old market, the 35 - 54 year olds are al