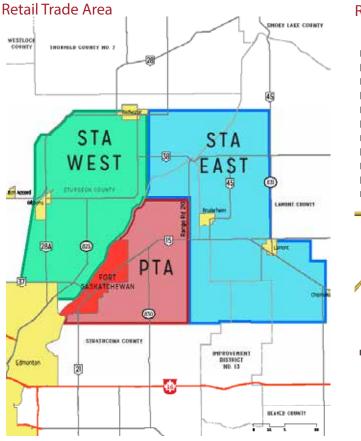

#### Figure 3.1 CITY OF FORT SASKATCHWAN RETAIL TRADE AREA

Copyright © and (P) 1988–2012 Microsoft Corporation and/or its suppliers. All rights reserved. http://www.microsoft.com/mappoint/ Certain mapping and direction data © 2012 NAVTEQ. All rights reserved. The Data for areas of Canada includes information taken with permission from Canadian authorities, including: © Her Majesty the Queen in Right of Canada, © Queen's Printer for Ontario. NAVTEQ and NAVTEQ ON BOARD are trademarks of NAVTEQ. © 2012 Tele Atlas North America, Inc. All rights reserved. Tele Atlas and Tele Atlas North America are trademarks of Tele Atlas, Inc. © 2012 by Applied Geographic Solutions. All rights reserved. Portions © Copyright 2012 by Woodall Publications Corp. All rights reserved.

For this particular study, the Retail Trade Area shown in **Figure 3.1** has been cross-referenced and subsequently validated by the Consumer Intercept Survey, which is documented in **Section 6.0**. This Consumer Intercept Survey used postal codes of respondents to confirm and modify the Trade Area as depicted.

The resulting Trade Area for the City of Fort Saskatchewan comprises the following Primary and Secondary Trade Areas. **Primary Trade Area (PTA)** includes the City of Fort Saskatchewan and the outlying small towns east of the North Saskatchewan River and within an approximate 10 minute drive time, such as Bruderheim and Josephburg.

**Secondary Trade Area West (STA West)** includes the residents of Sturgeon County west of the North Saskatchewan River up to and including the outlying smaller communities such as Gibbons and Redwater.

Secondary Trade Area East (STA East) is represented by the smaller towns located east and north of the PTA and includes towns such as Lamont, Beaverhill and other hamlets within Lamont County.

**Part Time residents** for whom Fort Saskatchewan is a temporary home while they work in the Oil & Gas Industry are another "untapped" component of the Retail Trade Area. Although not quantified as part of the full-time residential base, they nonetheless will be profiled in terms of their estimated retail potential and the types of shops and services that they utilize in the city.