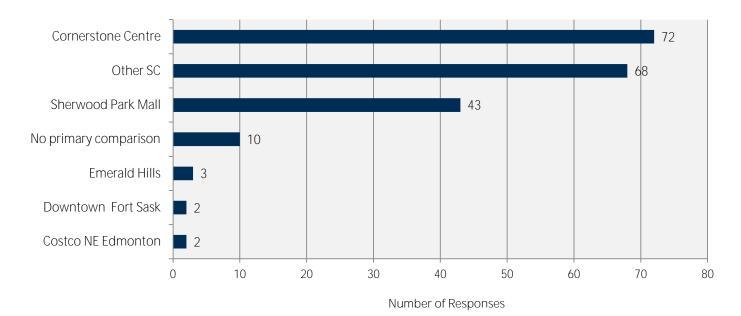

#### CONSUMER SURVEY SUMMARY

The Consumer Intercept Survey yielded findings that reinforce the more localized trade area for the City of Fort Saskatchewan.

The majority of respondents indicated a desire to have more Clothing & Footwear, Full Service Restaurants and Grocery. These particular categories were not only identified as specific categories, but the spending patterns and importance ratings of the respondents validated these sentiments.

Respondents identified a number of recognized restaurant and retailer brands. While Fort Saskatchewan is well positioned to attract many of the full and limited service restuarants identified, caution should be exercised as it relates to the list of comparison retailers. Many of the desired comparison retailers are mid to larger sized formats who are likely to be drawn to new developments at Emerald Hills and/or Manning Town Centre.