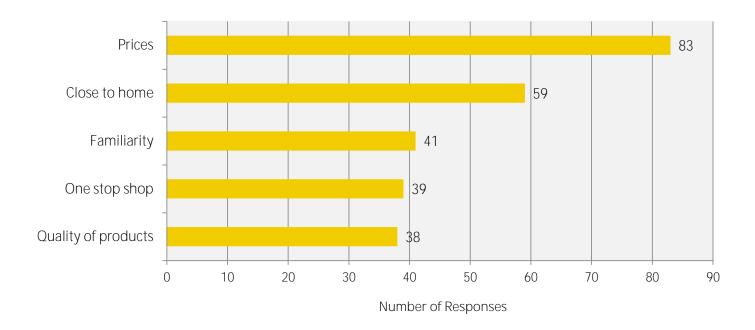

#### CONSUMER SURVEY SUMMARY

The Consumer Intercept Survey yielded findings that reinforce the more localized trade area for the City of Fort Saskatchewan.

The majority of respondents indicated a desire to have more Clothing & Footwear, Full Service Restaurants and Grocery. These particular categories were not only identified as specific categories, but the spending patterns and importance ratings of the respondents validated these sentiments.

Respondents identified a number of recognized restaurant and retailer brands. While Fort Saskatchewan is well positioned to attract many of the full and limited service restuarants identified, caution should be exercised as it relates to the list of comparison retailers. Many of the desired comparison retailers are mid to larger sized formats who are likely to be drawn to new developments at Emerald Hills and/or Manning Town Centre.