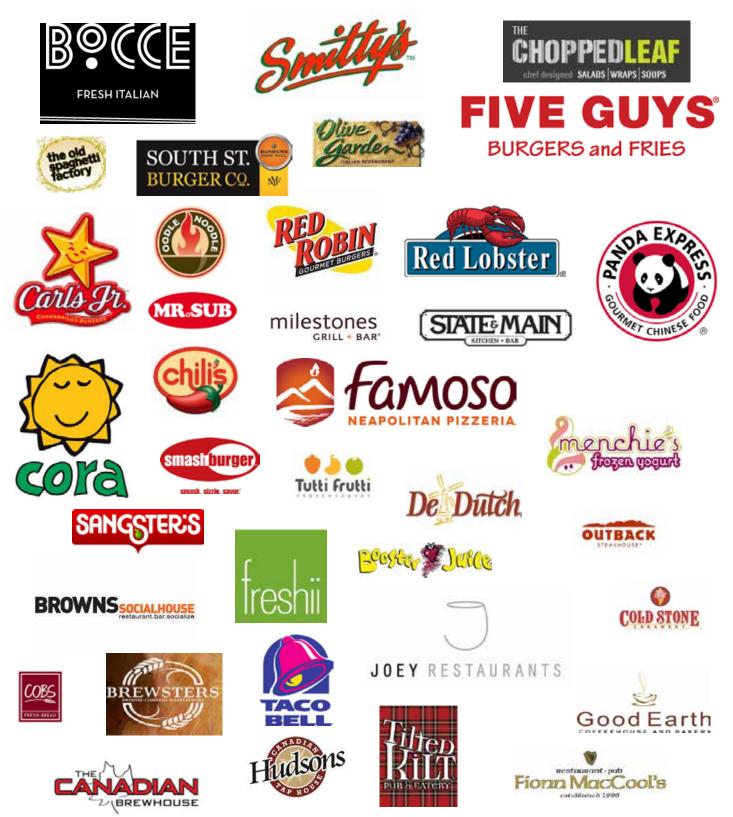

Respondents identified a number of recognized restaurant and retailer brands. While Fort Saskatchewan is well positioned to attract many of the full and limited service restuarants identified, caution should be exercised as it relates to the list of comparison retailers. Many of the desired comparison retailers are mid to larger sized formats who are likely to be drawn to new developments at Emerald Hills and/or Manning Town Centre.

As such, Fort Saskatchewan should use the consumer survey trends that suggest targeting smaller more value-oriented retailers that could infill existing retail nodes, thus not necessitating another new large retail node or nodes.

The types of tenants sought by respondents combined with their spending patterns further suggest that the most compatible locations that can fulfill retailer site location requirements will likely fall in the Central and South nodes and to a lesser degree the Downtown, although the redevelopment of the Fort Mall will provide a significant and viable option for tenants looking for newer space at potentially more affordable rates.