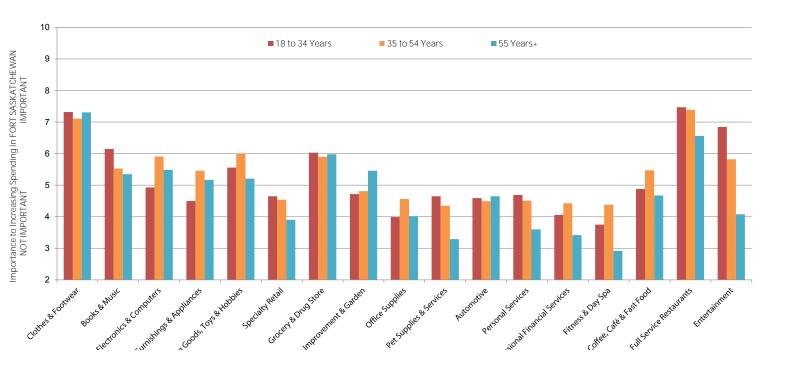

gs by Full Time vs Part-Time Respondent, Age Cohort and Household Income.

The initial process is to illustrate for ALL Respondents, the correlation or possibly lack thereof between the amount of spending in Fort Saskatchewan on Retail Categories and the Respondents' importance for a respective category in increasing their spending in the City.

The results shown diagrammatically in **Figure 6.16** shows that the categories of Full Service Restaurants and Grocery/Drug Store have the highest proportion of spending inside Fort Saskatchewan, yet still have among the highest importance ratings for retaining further spending.



#### FIGURE 6.18 PERCENTAGE SPENDING IN FORT SASKATCHEWAN BY RESPONDENT AGE COHORT



#### FIGURE 6.19 IMPORTANCE RATING TO INCREASE SPENDING BY RESPONDENT AGE COHORT



Although spending on Clothes and Footwear is not high in Fort Saskatchewan, **Figure 6.16** does imply through its importance rating that if more Clothes and Footwear were introduced more spending could be retained in Fort Saskatchewan.

**Figure 6.17** illustrates the part-time residents spending vs importance and reveals a clear distinction that full service restaurants would be the most important retail category to increasing their spending in Fort Saskatchewan.

In the spectrum of low spending to high importance, the respondents clearly would like to see more offering of comparison merchandise in the City. For residents of the City of Fort Saskatchewan, an increase in the amount and/or quality of Full Service Restaurants and Grocery/ Pharmacy as well as compatible Clothes & Footwear