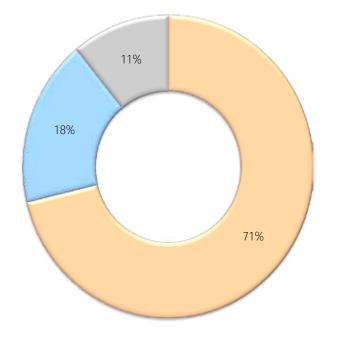

Fort Saskatchewan's strengths lie in its demographics, which are substantiated by a significant household income (\$118,000), which is well above the regional and provincial averages.

Secondly, the Trade Area has a strong, dynamic young family profile who are both mobile in their shopping patterns, yet are increasingly seeking opportunities to spend their money closer to home for more frequent purchases. Overall, Fort Saskatchewan represents a \$646 million retail market (YE 2014 estimate) in which categories such as Grocery, Automotive/RV and Restaurants, Clothing/Apparel & Footwear represent significant spending segments.