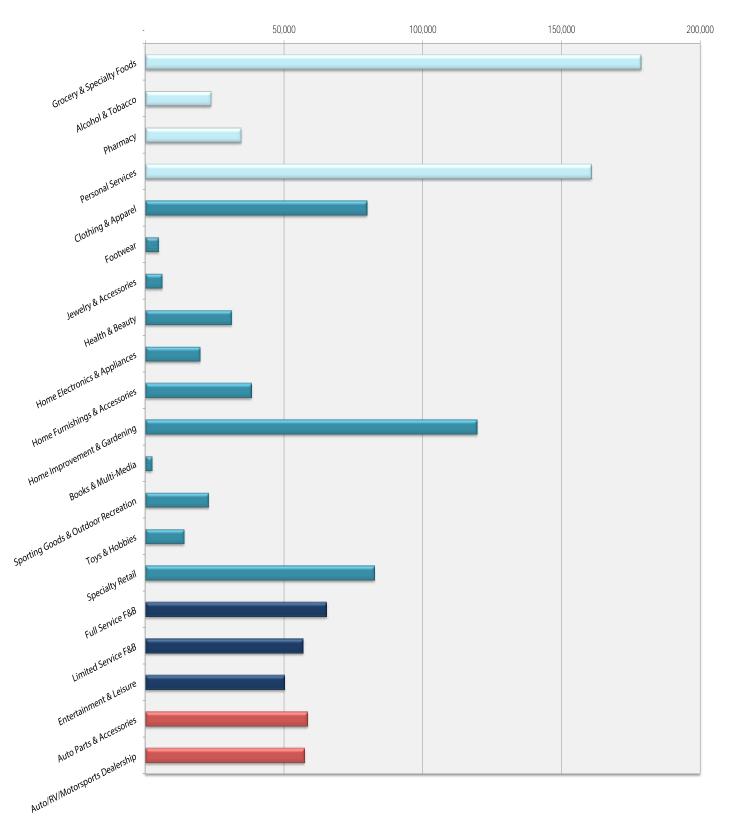

#### Retail Floorspace Demand versus Supply for Total Retail Trade Area

|                                            | 2014 (Year End Est.)               |                                          |                                     |  |
|--------------------------------------------|------------------------------------|------------------------------------------|-------------------------------------|--|
| Retail Spending by<br>Merchandise Category | Total<br>Floorspace Demand<br>(sf) | Current City Retail<br>Inventory<br>(sf) | Total<br>Residual<br>Demand<br>(sf) |  |
| Grocery & Specialty Foods                  | 186,359                            | 178,675                                  | 7,683                               |  |
| Pharmacy                                   | 19,479                             | 23,644                                   | -4,166                              |  |
| Alcohol & Tobacco                          | 24,779                             | 34,426                                   | -9,647                              |  |
| Personal Services                          | 46,100                             | 160,814                                  | -114,714                            |  |
| Clothing & Apparel                         | 62,312                             | 79,891                                   | -17,579                             |  |
| Footwear                                   | 14,902                             | 4,741                                    | 10,161                              |  |
| Jewelry & Accessories                      | 4,211                              | 6,019                                    | -1,808                              |  |
| Health & Beauty                            | 16,739                             | 31,061                                   | -14,322                             |  |
| Home Furnishings & Accessories             | 36,345                             | 19,744                                   | 16,601                              |  |
| Home Electronics & Appliances              | 19,468                             | 38,301                                   | -18,833                             |  |
| Home Improvement & Gardening               | 36,432                             | 119,551                                  | -83,118                             |  |
| Books & Multimedia                         | 9,483                              | 2,403                                    | 7,080                               |  |
| Sporting Goods & Recreation                | 13,346                             | 22,781                                   | -9,435                              |  |
| Toys & Hobbies                             | 4,451                              | 13,936                                   | -9,485                              |  |
| Miscellaneous Specialty                    | 26,592                             | 82,617                                   | -56,025                             |  |
| Full-Service F&B                           | 46,288                             | 65,253                                   | -18,965                             |  |
| Limited Service F&B                        | 16,659                             | 56,868                                   | -40,209                             |  |
| Entertainment & Leisure                    | 46,519                             | 50,119                                   | -3,600                              |  |
| Auto Parts & Accessories                   | 12,162                             | 58,398                                   | -46,237                             |  |
| Auto/RV/Motorsports Dealership             | 132,342                            | 57,400                                   | 74,943                              |  |
| TOTAL RETAIL CATEGORIES ONLY               | 774,968                            | 1,106,642                                | -331,674                            |  |

#### **RETAIL DEMAND SUMMARY**

Total demand for floorspace in the City of Fort Saskatchewan attributable to residents of the Primary and Secondary Trade Areas is estimated at approximately 775,000 sq. ft.

When compared against the current City's occupied retail inventory or supply at 1.1million sq. ft., the difference between demand and supply equates to almost 332,000 sq. ft. of retail space. In other words, the city has 332,000 sq. ft. more retail space than current demand warrants.

If one factors into the equation forecasted population growth in the total trade area of approximately 9,800 over the next decade to 2024 (the majority of which will be in the City of Fort Saskatchewan), then estimated future floorspace demand could grow by approximately 250,000 sf.

When factoring future demand against the current negative residual demand, the forecasts suggests the City should focus its retail tenant recruitment strategy on specific tenants and merchandise categories that exhibit strong retail sales inflow potential. Examples include Grocery, Pharmacy and Food & Beverage. This also applies to very specifically targeted comparison merchandise tenants who may be prepared to have a store in Fort Saskatchewan as well as Strathcona County and Northeast Edmonton.