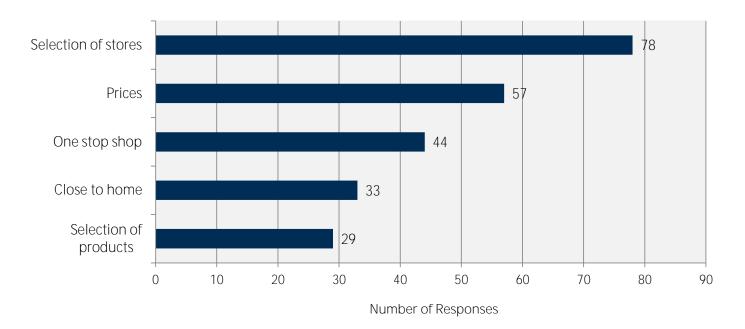

#### 6.0 CONSUMER INTERCEPT SURVEY 59

| 6.1        | Introduction                                                             | 59 |
|------------|--------------------------------------------------------------------------|----|
| 6.2        | Respondent Demographics                                                  | 59 |
| 6.3        | Preferred Shopping Locations                                             | 59 |
| 6.4        | Likes & Dislikes of Retail in Fort Saskatchewan                          | 63 |
| 6.5        | Desired Shops & Services                                                 | 67 |
| 6.6<br>6.7 | ALL Respondents Spending vs Importance<br>Respondent Cross-Tabulation of | 73 |
|            | Spending vs Importance                                                   | 79 |
| 6.8        | Summary & Implications                                                   | 79 |
| 8.0        | CONCLUSION                                                               | 81 |
| AP         | PENDIX A                                                                 | 88 |
| Deta       | ailed Retail Inventory                                                   |    |
| AP         | PENDIX B                                                                 | 93 |

| 16       | 6.1  | Consumer Intercept Survey Respondent Residence of                            |    |
|----------|------|------------------------------------------------------------------------------|----|
| 18       |      | Origin                                                                       | 58 |
| 20       | 6.2  | Consumer Intercept Survey Heat Map By<br>Postal Code Forward Sortation Area  | 60 |
| 22       | 6.3  | Consumer Survey Age Profile ALL Respondents                                  | 61 |
| 35       | 6.4  | Consumer Survey Income Profile ALL Respondents                               | 61 |
| 37       | 6.5  | What is your Primary Convenience Shopping Centre?                            | 62 |
| 41<br>50 | 6.6  | What is your primary reason for choosing a<br>Convenience Shopping Centre?   | 62 |
| 50       | 6.7  | What is your Primary Comparison Shopping Centre?                             | 64 |
| 51<br>51 | 6.8  | What is your primary reason for choosing a<br>Comparison Shopping Centre?    | 64 |
| 52       | 6.9  | What do you like most about shopping in<br>Fort Saskatchewan?                | 65 |
| 52<br>56 | 6.10 | What do you dislike most about shopping in<br>Fort Saskatchewan?             | 65 |
| 4        | 6.11 | What new stores/services would increase your spending in Fort Saskatchewan?  | 66 |
| 7        | 6.12 | What Full-Service Restaurants do you want to see in Fort Saskatchewan?       | 68 |
| 8<br>10  | 6.13 | What Limited Service Restaurant do you want to see in Fort Saskatchewan?     | 69 |
| 12<br>16 | 6.14 | What retail stores do you want to see in<br>Fort Saskatchewan?               | 70 |
| 18<br>20 | 6.15 | What types of stores do you want to see in<br>Fort Saskatchewan?             | 71 |
| 22       | 6.16 | Spending vs. Importance Rating for ALL Respondents                           | 72 |
| 24       | 6.17 | Spending vs Importance Rating Temporary Residents                            | 72 |
| 24       | 6.18 | % Spending in Fort Saskatchewan by Age Cohort                                | 74 |
| 30       | 6.19 | Importance rating to increase spending in Fort<br>Saskatchewan by Age Cohort | 74 |
| 32       | 6.20 | % Spending in Fort Saskatchewan by Income                                    | 76 |
| 36<br>38 | 6.21 | Importance rating to increase spending in Fort<br>Saskatchewan by Income     | 76 |