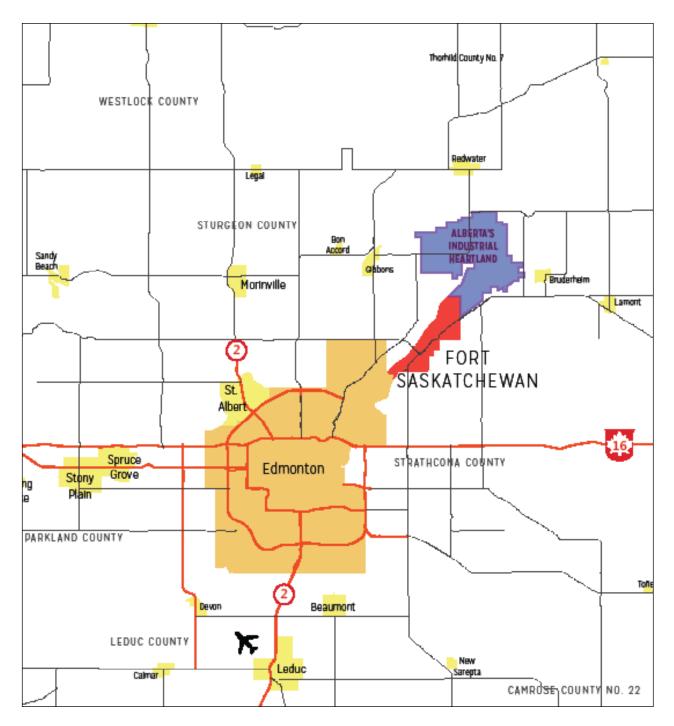

Figure 2.1 CITY OF FORT SASKATCHEWAN CONTEXT MAP

#### 2.2 REGIONAL CONTEXT

The City of Fort Saskatchewan is approximately 30 km northeast of Edmonton. Being at the gateway to Alberta's Industrial Heartland (AIH), means the City is well positioned to benefit from economic growth related to industrial development, particularly that related to the Oil & Gas Industry. The City also beneifts from its proximity to downtown Edmonton, a 30-minute drive away. This proximity is a benefit for a commuting workforce, but also creates challenges for providing a depth of retail opportunities.

The City conservatively services a trading area of almost 35,000 people spanning the City itself and neighbouring counties such as Sturgeon, Thorhild and Lamont. Though Fort Saskatchewan is not considered a regional-serving destination, it nonetheless serves as a critical and convenient catchment for shops and services for towns such as Lamont, Bruderheim, Redwater, Gibbons and Bon Accord (refe to **Figure 2.1**).