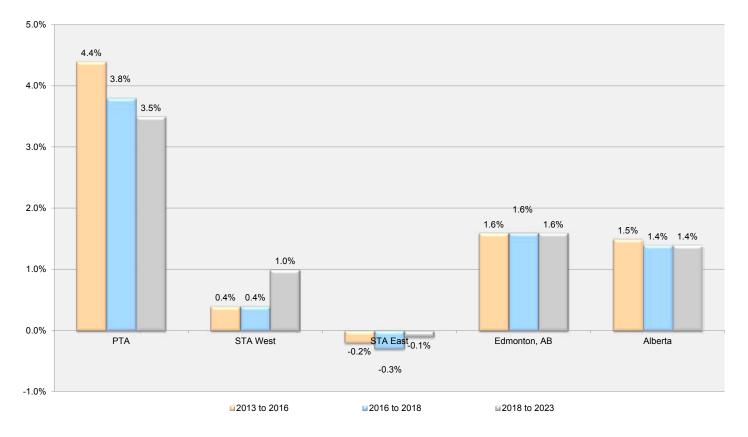

Thus, it can be seen the Trade Area's future population growth (**Figure 3.2**) will be driven by the Primary Trade Area and more specifically by the City of Fort Saskatchewan itself.

Over the period 2008 to 2013 (using the City's Municipal Census), the City of Fort Saskatchewan grew from 16,793 to 22,808 residents; an average annual growth rate of 6.3%. Some comparables to this rate of growth include the City of Leduc which grew at an average annual rate of 6.8% and the City of Spruce Grove which grew at an average annual rate of 8.6%.

### 35 AVERAGE AGE IN CITY OF FORT SASKATCHEWAN (36.4 ALBERTA AVERAGE)

**Figure 3.2** illustrates the strong and dominant growth forecasts for the Primary Trade Area, as driven by the City of Fort Saskatchewan compared to the other retail Trade Areas, as well as compared to Edmonton and Provincial forecasts.