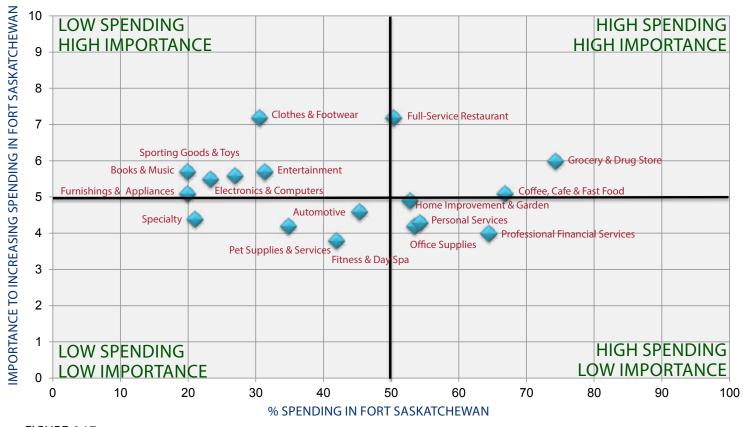

| 16       | 6.1  | Consumer Intercept Survey Respondent Residence of                            |    |
|----------|------|------------------------------------------------------------------------------|----|
| 18       |      | Origin                                                                       | 58 |
| 20       | 6.2  | Consumer Intercept Survey Heat Map By<br>Postal Code Forward Sortation Area  | 60 |
| 22       | 6.3  | Consumer Survey Age Profile ALL Respondents                                  | 61 |
| 35       | 6.4  | Consumer Survey Income Profile ALL Respondents                               | 61 |
| 37       | 6.5  | What is your Primary Convenience Shopping Centre?                            | 62 |
| 41<br>50 | 6.6  | What is your primary reason for choosing a<br>Convenience Shopping Centre?   | 62 |
| 50       | 6.7  | What is your Primary Comparison Shopping Centre?                             | 64 |
| 51<br>51 | 6.8  | What is your primary reason for choosing a<br>Comparison Shopping Centre?    | 64 |
| 52       | 6.9  | What do you like most about shopping in<br>Fort Saskatchewan?                | 65 |
| 52<br>56 | 6.10 | What do you dislike most about shopping in<br>Fort Saskatchewan?             | 65 |
| 4        | 6.11 | What new stores/services would increase your spending in Fort Saskatchewan?  | 66 |
| 7        | 6.12 | What Full-Service Restaurants do you want to see in Fort Saskatchewan?       | 68 |
| 8<br>10  | 6.13 | What Limited Service Restaurant do you want to see in Fort Saskatchewan?     | 69 |
| 12<br>16 | 6.14 | What retail stores do you want to see in<br>Fort Saskatchewan?               | 70 |
| 18<br>20 | 6.15 | What types of stores do you want to see in<br>Fort Saskatchewan?             | 71 |
| 22       | 6.16 | Spending vs. Importance Rating for ALL Respondents                           | 72 |
| 24       | 6.17 | Spending vs Importance Rating Temporary Residents                            | 72 |
| 24       | 6.18 | % Spending in Fort Saskatchewan by Age Cohort                                | 74 |
| 30       | 6.19 | Importance rating to increase spending in Fort<br>Saskatchewan by Age Cohort | 74 |
| 32       | 6.20 | % Spending in Fort Saskatchewan by Income                                    | 76 |
| 36<br>38 | 6.21 | Importance rating to increase spending in Fort<br>Saskatchewan by Income     | 76 |