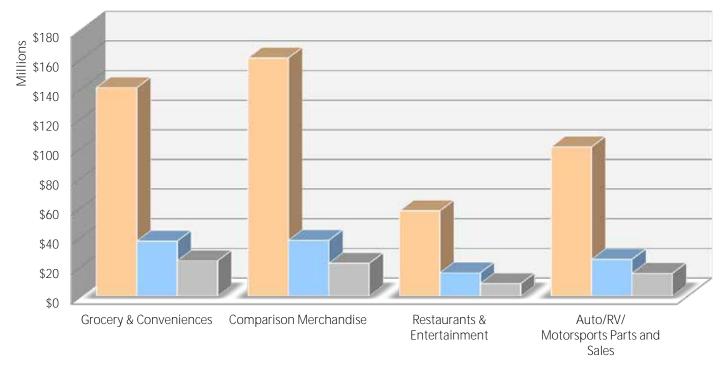

#### Retail Floorspace Demand versus Supply for Total Retail Trade Area

|                                            | 2014 (Year End Est.)               |                                          |                                     |  |
|--------------------------------------------|------------------------------------|------------------------------------------|-------------------------------------|--|
| Retail Spending by<br>Merchandise Category | Total<br>Floorspace Demand<br>(sf) | Current City Retail<br>Inventory<br>(sf) | Total<br>Residual<br>Demand<br>(sf) |  |
| Grocery & Specialty Foods                  | 186,359                            | 178,675                                  | 7,683                               |  |
| Pharmacy                                   | 19,479                             | 23,644                                   | -4,166                              |  |
| Alcohol & Tobacco                          | 24,779                             | 34,426                                   | -9,647                              |  |
| Personal Services                          | 46,100                             | 160,814                                  | -114,714                            |  |
| Clothing & Apparel                         | 62,312                             | 79,891                                   | -17,579                             |  |
| Footwear                                   | 14,902                             | 4,741                                    | 10,161                              |  |
| Jewelry & Accessories                      | 4,211                              | 6,019                                    | -1,808                              |  |
| Health & Beauty                            | 16,739                             | 31,061                                   | -14,322                             |  |
| Home Furnishings & Accessories             | 36,345                             | 19,744                                   | 16,601                              |  |
| Home Electronics & Appliances              | 19,468                             | 38,301                                   | -18,833                             |  |
| Home Improvement & Gardening               | 36,432                             | 119,551                                  | -83,118                             |  |
| Books & Multimedia                         | 9,483                              | 2,403                                    | 7,080                               |  |
| Sporting Goods & Recreation                | 13,346                             | 22,781                                   | -9,435                              |  |
| Toys & Hobbies                             | 4,451                              | 13,936                                   | -9,485                              |  |
| Miscellaneous Specialty                    | 26,592                             | 82,617                                   | -56,025                             |  |
| Full-Service F&B                           | 46,288                             | 65,253                                   | -18,965                             |  |
| Limited Service F&B                        | 16,659                             | 56,868                                   | -40,209                             |  |
| Entertainment & Leisure                    | 46,519                             | 50,119                                   | -3,600                              |  |
| Auto Parts & Accessories                   | 12,162                             | 58,398                                   | -46,237                             |  |
| Auto/RV/Motorsports Dealership             | 132,342                            | 57,400                                   | 74,943                              |  |
| TOTAL RETAIL CATEGORIES ONLY               | 774,968                            | 1,106,642                                | -331,674                            |  |