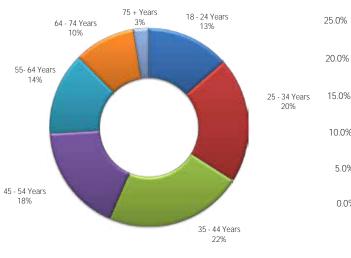

#### 3.3 AGE PROFILE

A summary of the current age profile, as documented in **Table 3.2 & Figure 3.3** reveal a very strong family profile with a significant segment in the 5 - 19 year age cohort and young adults entering their high income earning years, with an average age in the City of Fort Saskatchewan and PTA of 35 years of age.

**Table 3.2** reveals that over 31% of the Primary Trade Area's population is currently between the ages of 25 to 44 years. This age cohort represents not only the family building stage, but also the income earning stage. A strong and young family demographic profile is a critical prerequisite for many retailers looking at entering a market or establishing another location in an existing market.