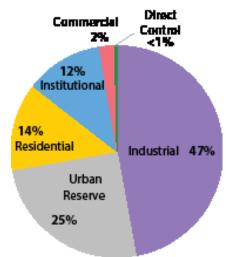

#### Land Use District Composition

#### 2.4 LAND USE BYLAW

The City's Land Use Bylaw addresses commercial lands in "Part 6 - Commercial Land Use Districts".

Although Commercially-zoned land comprises about two percent (2%) of all land use in Fort Saskatchewan, the Urban Reserve Land Use District represents areas that have potential for new growth (25%).

As such, Urban Reserve areas adjacent to existing Vehicle Oriented Retail and Commercial Shopping Centre districts (Eastgate, Southpointe and the south entrance to the City) may have potential to absorb new commercial development, if and as demand warrants, though it must be important to ensure that any such development maintains compatibility with the City's overall vision for retail retention, expansion and attraction. 2