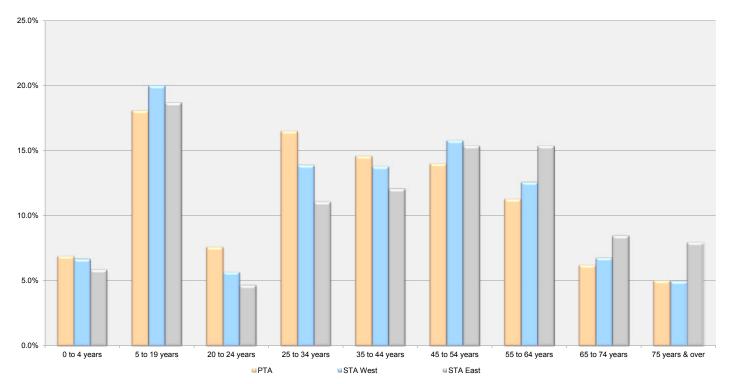

#### Figure 3.3 TRADE AREA POPULATION AGE BREAKDOWN

(Source: City of Fort Saskatchewan Environics Analytics 2014 and Cushing Terrell Architecture Inc)

### 35 AVERAGE AGE IN CITY OF FORT SASKATCHEWAN (36.4 ALBERTA AVERAGE)

**Figure 3.2** illustrates the strong and dominant growth forecasts for the Primary Trade Area, as driven by the City of Fort Saskatchewan compared to the other retail Trade Areas, as well as compared to Edmonton and Provincial forecasts.

Strong growth in the City of Fort Saskatchewan, which represents the nucleus of the PTA, suggests that support for new retail shops and services will continue to grow, although retal development must occur in step with growth to ensure the appropriate balance for the community in terms of provision of services and retention of existing businesses, particularly local businesses.

The Trade Area dynamics for Fort Saskatchewan are expected to continue. More rooftops and more residents will be seeking opportunities closer to their primary residence, which means that retailers could be in a stronger position to tap into more frequent customers, which has the added benefit of providing more stable revenues.

#### 3.3 AGE PROFILE

A summary of the current age profile, as documented in **Table 3.2 & Figure 3.3** reveal a very strong family profile with a significant segment in the 5 - 19 year age cohort and young adults entering their high income earning years, with an average age in the City of Fort Saskatchewan and PTA of 35 years of age.

**Table 3.2** reveals that over 31% of the Primary Trade Area's population is currently between the ages of 25 to 44 years. This age cohort represents not only the family building stage, but also the income earning stage. A strong and young family demographic profile is a critical prerequisite for many retailers looking at entering a market or establishing another location in an existing market.

From a retail perspective, spending on discretionary items such as Automobiles and Recreational Vehicles/Motorsports, Fashion, House & Home, Food & Beverage (away from home), Sporting Goods and Entertainment & Leisure is expected to be quite strong, though admittedly not all of this spending can be captured in Fort Saskatchewan given the high level of mobility of this spending age cohort.