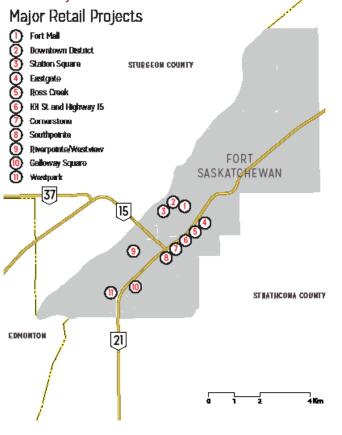

#### **Retail Projects/Nodes**

FORT SASKATCHEWAN

The City generally aims to direct new largeformat retailers to areas that have attracted existing large retailers, such as Cornerstone and Southpointe. Such areas are designated as "Commercial" (C) land use.

As such, Urban Reserve areas adjacent to existing Vehicle Oriented Retail and Commercial Shopping Centre districts (Eastgate, Southpointe and the south entrance to the City) may have potential to absorb new commercial development, if and as demand warrants, though it must be important to ensure that any such development maintains compatibility with the City's overall vision for retail retention, expansion and attraction. 2