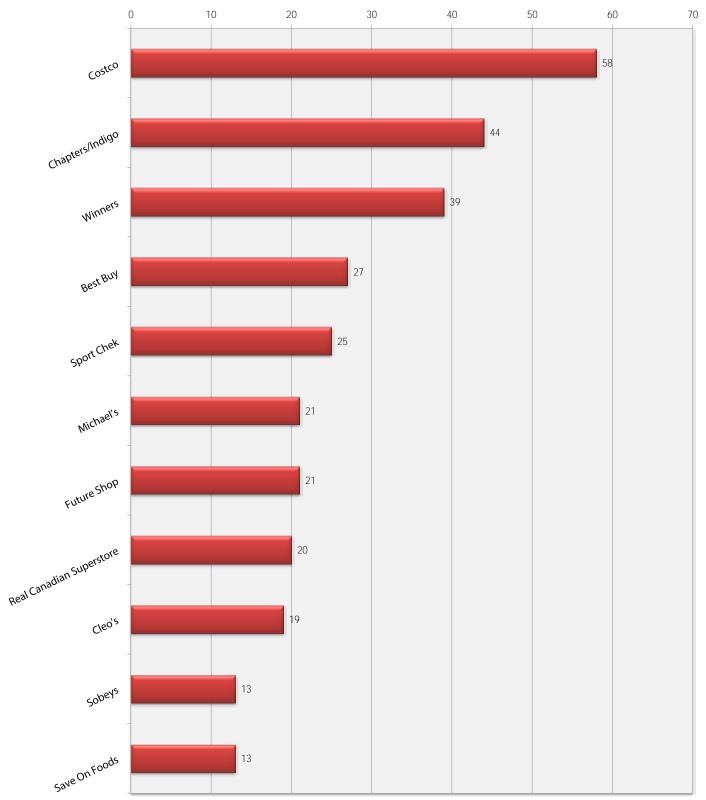

#### 6.0 CONSUMER INTERCEPT SURVEY 59

| 6.1        | Introduction                                                             | 59 |
|------------|--------------------------------------------------------------------------|----|
| 6.2        | Respondent Demographics                                                  | 59 |
| 6.3        | Preferred Shopping Locations                                             | 59 |
| 6.4        | Likes & Dislikes of Retail in Fort Saskatchewan                          | 63 |
| 6.5        | Desired Shops & Services                                                 | 67 |
| 6.6<br>6.7 | ALL Respondents Spending vs Importance<br>Respondent Cross-Tabulation of | 73 |
|            | Spending vs Importance                                                   | 79 |
| 6.8        | Summary & Implications                                                   | 79 |
| 8.0        | CONCLUSION                                                               | 81 |
| AP         | PENDIX A                                                                 | 88 |
| Deta       | ailed Retail Inventory                                                   |    |
| AP         | PENDIX B                                                                 | 93 |

| 16       | 6.1  | Consumer Intercept Survey Respondent Residence of                            |    |
|----------|------|------------------------------------------------------------------------------|----|
| 18       |      | Origin                                                                       | 58 |
| 20       | 6.2  | Consumer Intercept Survey Heat Map By<br>Postal Code Forward Sortation Area  | 60 |
| 22       | 6.3  | Consumer Survey Age Profile ALL Respondents                                  | 61 |
| 35       | 6.4  | Consumer Survey Income Profile ALL Respondents                               | 61 |
| 37       | 6.5  | What is your Primary Convenience Shopping Centre?                            | 62 |
| 41<br>50 | 6.6  | What is your primary reason for choosing a<br>Convenience Shopping Centre?   | 62 |
| 50       | 6.7  | What is your Primary Comparison Shopping Centre?                             | 64 |
| 51<br>51 | 6.8  | What is your primary reason for choosing a<br>Comparison Shopping Centre?    | 64 |
| 52       | 6.9  | What do you like most about shopping in<br>Fort Saskatchewan?                | 65 |
| 52<br>56 | 6.10 | What do you dislike most about shopping in<br>Fort Saskatchewan?             | 65 |
| 4        | 6.11 | What new stores/services would increase your spending in Fort Saskatchewan?  | 66 |
| 7        | 6.12 | What Full-Service Restaurants do you want to see in Fort Saskatchewan?       | 68 |
| 8<br>10  | 6.13 | What Limited Service Restaurant do you want to see in Fort Saskatchewan?     | 69 |
| 12<br>16 | 6.14 | What retail stores do you want to see in<br>Fort Saskatchewan?               | 70 |
| 18<br>20 | 6.15 | What types of stores do you want to see in<br>Fort Saskatchewan?             | 71 |
| 22       | 6.16 | Spending vs. Importance Rating for ALL Respondents                           | 72 |
| 24       | 6.17 | Spending vs Importance Rating Temporary Residents                            | 72 |
| 24       | 6.18 | % Spending in Fort Saskatchewan by Age Cohort                                | 74 |
| 30       | 6.19 | Importance rating to increase spending in Fort<br>Saskatchewan by Age Cohort | 74 |
| 32       | 6.20 | % Spending in Fort Saskatchewan by Income                                    | 76 |
| 36<br>38 | 6.21 | Importance rating to increase spending in Fort<br>Saskatchewan by Income     | 76 |