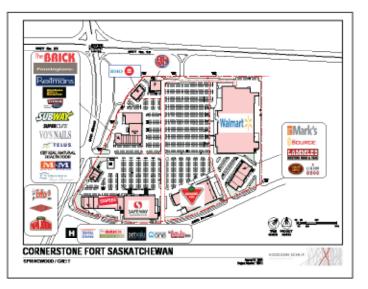

The City generally aims to direct new largeformat retailers to areas that have attracted existing large retailers, such as Cornerstone and Southpointe. Such areas are designated as "Commercial" (C) land use.

As such, Urban Reserve areas adjacent to existing Vehicle Oriented Retail and Commercial Shopping Centre districts (Eastgate, Southpointe and the south entrance to the City) may have potential to absorb new commercial development, if and as demand warrants, though it must be important to ensure that any such development maintains compatibility with the City's overall vision for retail retention, expansion and attraction. 2