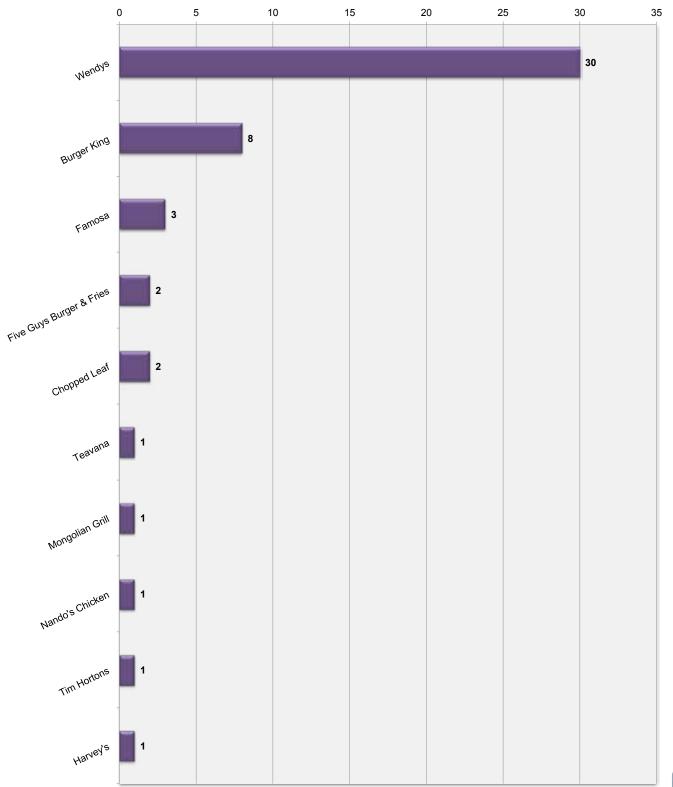

Respondents identified a number of recognized restaurant and retailer brands. While Fort Saskatchewan is well positioned to attract many of the full and limited service restuarants identified, caution should be exercised as it relates to the list of comparison retailers. Many of the desired comparison retailers are mid to larger sized formats who are likely to be drawn to new developments at Emerald Hills and/or Manning Town Centre.