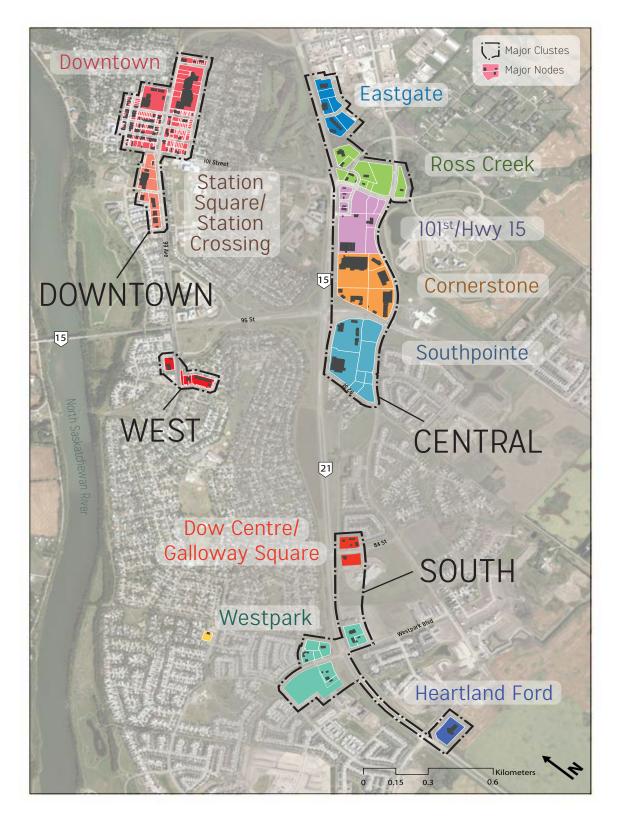

The types of tenants sought by respondents combined with their spending patterns further suggest that the most compatible locations that can fulfill retailer site location requirements will likely fall in the Central and South nodes and to a lesser degree the Downtown, although the redevelopment of the Fort Mall will provide a significant and viable option for tenants looking for newer space at potentially more affordable rates.

The Downtown area will continue to face external pressures resulting from continued growth on the fringe of the City. The Downtown is still recognized as a key node that can accommodate future tenant opportunities, particularly in the specialty retail, food & beverage categories and personal services categories.

Mobility to and within the City of Fort Saskatchewan and the various new residential communities being developed in the South and East is allowing for retailers to set up businesses in all nodes of the City including Downtown, where drive times within the city are mere minutes apart when compared to other more congested communities nearby.