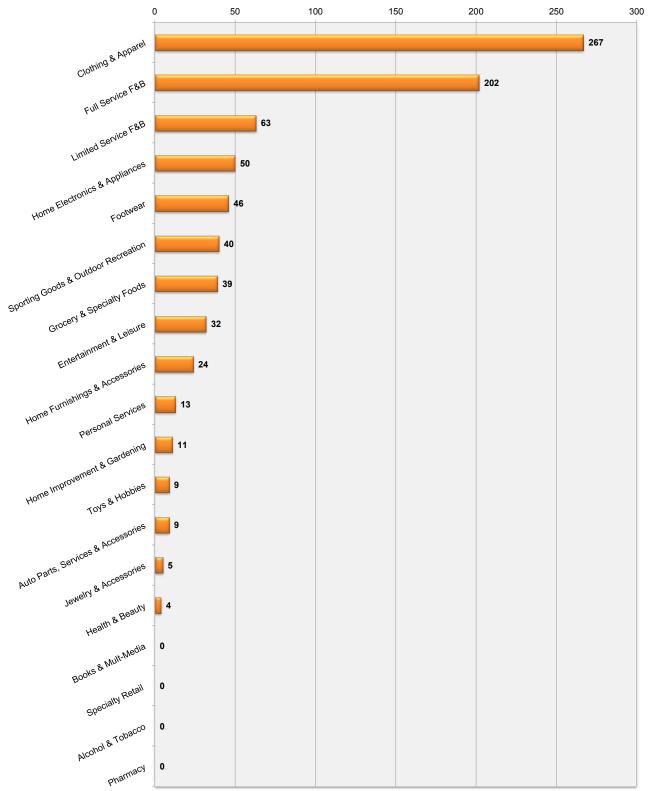

#### FIGURES

| 2.1 | City of Fort Saskatchewan Regional Context Map              | 4  |
|-----|-------------------------------------------------------------|----|
| 2.2 | Commercial Land Use Districts                               | 7  |
| 2.3 | City of Fort Saskatchewan Traffic Counts                    | 8  |
| 2.4 | City of Fort Saskatchewan New Construction Starts           | 10 |
| 3.1 | City of Fort Saskatchewan Retail Trade Area                 | 12 |
| 3.2 | Retail Trade Area Population Growth Rates                   | 16 |
| 3.3 | Trade Area Population Age Breakdown                         | 18 |
| 3.4 | Trade Area Household Income Breakdown                       | 20 |
| 3.5 | Trade Area Retail Spending By Trade Area                    | 22 |
| 3.6 | Trade Area Retail Spending Summary 2014                     | 24 |
| 3.7 | Trade Area Retail Spending by General Category              | 24 |
|     |                                                             |    |
| 4.1 | City of Fort Saskatchewan Retail Market Context             | 30 |
| 4.2 | City of Fort Saskatchewan Retail Inventory & Projects       | 32 |
| 4.3 | Retail Nodes                                                | 36 |
| 4.4 | City Retail Imagery                                         | 38 |
| 4.5 | City of Fort Saskatchewan Retail Inventory Floorspace       |    |
|     | By Category                                                 | 40 |
| 4.6 | City of Fort Saskatchewan Retail Inventory by               |    |
|     | Category and Number of Stores                               | 42 |
| 4.7 | City of Fort Saskatchewan Retail Inventory by Class         | 45 |
| 5.1 | City of Fort Saskatchewan Retail Spending Supply and Demand | 54 |
|     |                                                             |    |

#### Retail Floorspace Demand versus Supply for Total Retail Trade Area

|                                            | 2014 (Year End Est.)               |                                          |                                     |  |
|--------------------------------------------|------------------------------------|------------------------------------------|-------------------------------------|--|
| Retail Spending by<br>Merchandise Category | Total<br>Floorspace Demand<br>(sf) | Current City Retail<br>Inventory<br>(sf) | Total<br>Residual<br>Demand<br>(sf) |  |
| Grocery & Specialty Foods                  | 186,359                            | 178,675                                  | 7,683                               |  |
| Pharmacy                                   | 19,479                             | 23,644                                   | -4,166                              |  |
| Alcohol & Tobacco                          | 24,779                             | 34,426                                   | -9,647                              |  |
| Personal Services                          | 46,100                             | 160,814                                  | -114,714                            |  |
| Clothing & Apparel                         | 62,312                             | 79,891                                   | -17,579                             |  |
| Footwear                                   | 14,902                             | 4,741                                    | 10,161                              |  |
| Jewelry & Accessories                      | 4,211                              | 6,019                                    | -1,808                              |  |
| Health & Beauty                            | 16,739                             | 31,061                                   | -14,322                             |  |
| Home Furnishings & Accessories             | 36,345                             | 19,744                                   | 16,601                              |  |
| Home Electronics & Appliances              | 19,468                             | 38,301                                   | -18,833                             |  |
| Home Improvement & Gardening               | 36,432                             | 119,551                                  | -83,118                             |  |
| Books & Multimedia                         | 9,483                              | 2,403                                    | 7,080                               |  |
| Sporting Goods & Recreation                | 13,346                             | 22,781                                   | -9,435                              |  |
| Toys & Hobbies                             | 4,451                              | 13,936                                   | -9,485                              |  |
| Miscellaneous Specialty                    | 26,592                             | 82,617                                   | -56,025                             |  |
| Full-Service F&B                           | 46,288                             | 65,253                                   | -18,965                             |  |
| Limited Service F&B                        | 16,659                             | 56,868                                   | -40,209                             |  |
| Entertainment & Leisure                    | 46,519                             | 50,119                                   | -3,600                              |  |
| Auto Parts & Accessories                   | 12,162                             | 58,398                                   | -46,237                             |  |
| Auto/RV/Motorsports Dealership             | 132,342                            | 57,400                                   | 74,943                              |  |
| TOTAL RETAIL CATEGORIES ONLY               | 774,968                            | 1,106,642                                | -331,674                            |  |