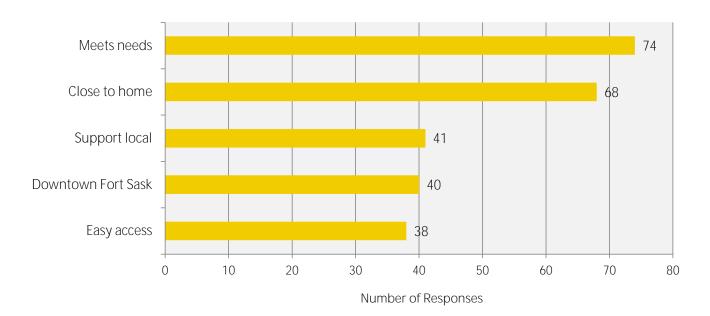

#### 6.0 CONSUMER INTERCEPT SURVEY 59

| 6.1        | Introduction                                                             | 59 |
|------------|--------------------------------------------------------------------------|----|
| 6.2        | Respondent Demographics                                                  | 59 |
| 6.3        | Preferred Shopping Locations                                             | 59 |
| 6.4        | Likes & Dislikes of Retail in Fort Saskatchewan                          | 63 |
| 6.5        | Desired Shops & Services                                                 | 67 |
| 6.6<br>6.7 | ALL Respondents Spending vs Importance<br>Respondent Cross-Tabulation of | 73 |
|            | Spending vs Importance                                                   | 79 |
| 6.8        | Summary & Implications                                                   | 79 |
| 8.0        | CONCLUSION                                                               | 81 |
| AP         | PENDIX A                                                                 | 88 |
| Deta       | ailed Retail Inventory                                                   |    |
| AP         | PENDIX B                                                                 | 93 |

| 16       | 6.1  | Consumer Intercept Survey Respondent Residence of                            |    |
|----------|------|------------------------------------------------------------------------------|----|
| 18       |      | Origin                                                                       | 58 |
| 20       | 6.2  | Consumer Intercept Survey Heat Map By<br>Postal Code Forward Sortation Area  | 60 |
| 22       | 6.3  | Consumer Survey Age Profile ALL Respondents                                  | 61 |
| 35       | 6.4  | Consumer Survey Income Profile ALL Respondents                               | 61 |
| 37       | 6.5  | What is your Primary Convenience Shopping Centre?                            | 62 |
| 41<br>50 | 6.6  | What is your primary reason for choosing a<br>Convenience Shopping Centre?   | 62 |
| 50       | 6.7  | What is your Primary Comparison Shopping Centre?                             | 64 |
| 51<br>51 | 6.8  | What is your primary reason for choosing a<br>Comparison Shopping Centre?    | 64 |
| 52       | 6.9  | What do you like most about shopping in<br>Fort Saskatchewan?                | 65 |
| 52<br>56 | 6.10 | What do you dislike most about shopping in<br>Fort Saskatchewan?             | 65 |
| 4        | 6.11 | What new stores/services would increase your spending in Fort Saskatchewan?  | 66 |
| 7        | 6.12 | What Full-Service Restaurants do you want to see in Fort Saskatchewan?       | 68 |
| 8<br>10  | 6.13 | What Limited Service Restaurant do you want to see in Fort Saskatchewan?     | 69 |
| 12<br>16 | 6.14 | What retail stores do you want to see in<br>Fort Saskatchewan?               | 70 |
| 18<br>20 | 6.15 | What types of stores do you want to see in<br>Fort Saskatchewan?             | 71 |
| 22       | 6.16 | Spending vs. Importance Rating for ALL Respondents                           | 72 |
| 24       | 6.17 | Spending vs Importance Rating Temporary Residents                            | 72 |
| 24       | 6.18 | % Spending in Fort Saskatchewan by Age Cohort                                | 74 |
| 30       | 6.19 | Importance rating to increase spending in Fort<br>Saskatchewan by Age Cohort | 74 |
| 32       | 6.20 | % Spending in Fort Saskatchewan by Income                                    | 76 |
| 36<br>38 | 6.21 | Importance rating to increase spending in Fort<br>Saskatchewan by Income     | 76 |