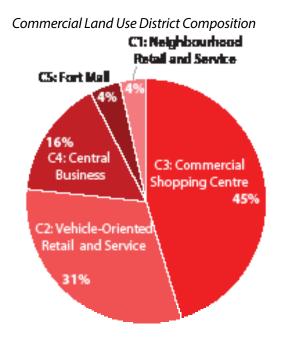

#### Figure 2.2 COMMERCIAL LAND USE DISTRICTS

#### 2.5 COMMERCIAL LAND USE CONTEXT

**Figure 2.2** shows the commercial lands in the City. The areas shown in red depict land currently zoned for Commercial Land Uses.

The map illustrates concentrations of Commercial lands in which existing as well as major future commercial development are or may be situated.