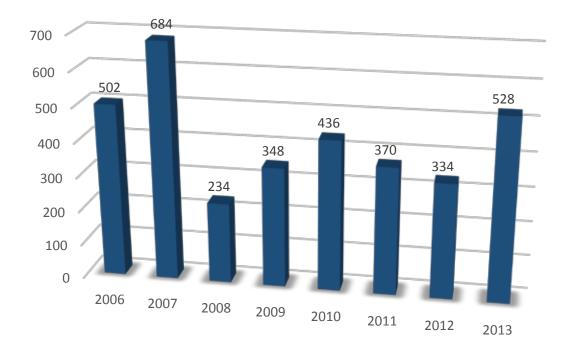

As evidenced in **Figure 2.4**, over the period of 2006-2013, the City of Fort Saskatchewan has exhibited strength as illustrated by an average of about 400 annual permits issued for all types of construction. The current year is on pace to surpass the average as well as 2013 levels, with about 500 building permits issued through September 2014.

The value of the above noted Building Permits for the current year (2014) through September has amounted to \$60.76 million.

Over the period 2013, there were only 3 new construction starts for Commercial. Over the period 2006 to 2013 the average number of new construction starts for Commercial has been 3.5 per year.

Figure 2.4 CITY OF FORT SASKATCHEWAN NEW CONSTRUCTION STARTS 2006 - 2013 (Source: City of Fort Saskatchewan Residential, Institutional, Industrial & Commercial)

# 2

Residential building permits continue to be very robust in the City of Fort Saskatchewan, averaging 430 permits per year over the period 2007 to 2013. 2013 exhibited significant growth in Residential, particularly new multi-family construction starts comprising 239 single family and 281 multi-family units.

The importance of residential to retail development is significant, particularly for the development and feasibility of potential additional local or community scale developments.

Overall building permit data reinforces the strong growth dynamics of the Fort Saskatchewan market and also illustrates a trend towards a diversified development market as evidenced by the increasing number of multi-family permits which bodes well for future intensification of areas such as the Downtown where multi-family formats will be an integral part of any ongoing enhancement and revitalization.