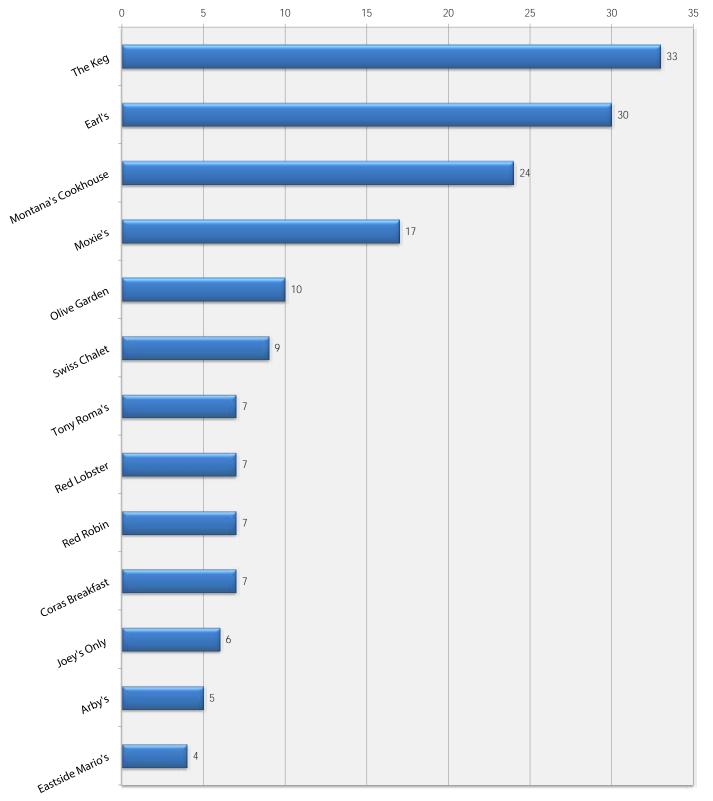

Respondents identified a number of recognized restaurant and retailer brands. While Fort Saskatchewan is well positioned to attract many of the full and limited service restuarants identified, caution should be exercised as it relates to the list of comparison retailers. Many of the desired comparison retailers are mid to larger sized formats who are likely to be drawn to new developments at Emerald Hills and/or Manning Town Centre.