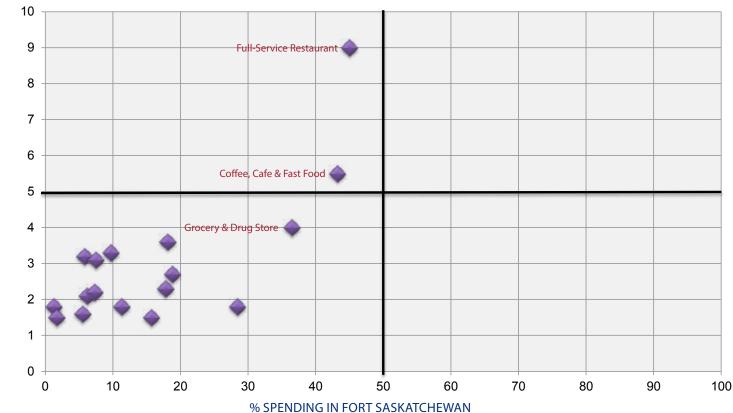

in the City. These are the types of tenants that should be prioritized for targeting along with Full Service Restaurants.



## THE KEG & EARL'S

#### MOST CITED RESTAURANTS DESIRED BY CONSUMER RESPONDENTS

#### FIGURE 6.12 WHAT FULL-SERVICE RESTAURANTS DO YOU WANT TO SEE IN FORT SASKATCHEWAN?



#### FIGURE 6.13 WHAT LIMITED-SERVICE RESTAURANTS DO YOU WANT TO SEE IN FORT SASKATCHEWAN?



FORT SASKATCHEWAN

## COSTCO

#### MOST CITED RETAILER DESIRED BY CONSUMER RESPONDENTS

#### FIGURE 6.14 WHAT RETAIL STORES DO YOU WANT TO SEE IN FORT SASKATCHEWAN?



#### FIGURE 6.15 WHAT TYPES OF STORES DO YOU WANT TO SEE IN FORT SASKATCHEWAN?





#### FIGURE 6.16 SPENDING VERSUS IMPORTANCE RATINGS FOR ALL RESIDENT RESPONDENTS



FIGURE 6.17 SPENDING VERSUS IMPORTANCE RATINGS FOR TEMPORARY RESIDENTS



Retail Market & Gap Analysis - City of Fort Saskatchewan, Alberta |

72

### 6 FULL-SERVICE F&B GROCERY & DRUGSTORE

#### MOST SOUGHT RETAIL CATEGORIES BY CONSUMER RESPONDENT

In response to the desire to see more Full-Service Restaurants (i.e. those with table service) in Fort Saskatchewan, **Figure 6.12** specifically asked respondents for tenant names. This question elicited a significant responses for the following:

- 1. The Keg
- 2. Earl's
- 3. Montana's
- 4. Moxie's

Full-Service Restaurants, such as those identified are most likely to locate in high customer traffic and popular shopping areas and as such the Cornerstone or Westpark.

While Fort Saskatchewan has a strong contingent of Limited Service Restaurants (i.e. those without table service), there was still a strong response