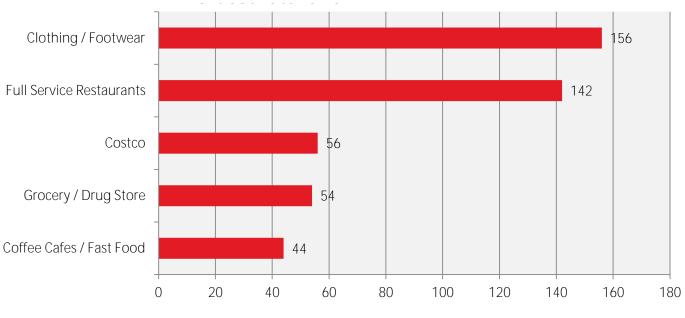

#### CONSUMER SURVEY SUMMARY

The Consumer Intercept Survey yielded findings that reinforce the more localized trade area for the City of Fort Saskatchewan.

The majority of respondents indicated a desire to have more Clothing & Footwear, Full Service Restaurants and Grocery. These particular categories were not only identified as specific categories, but the spending patterns and importance ratings of the respondents validated these sentiments.