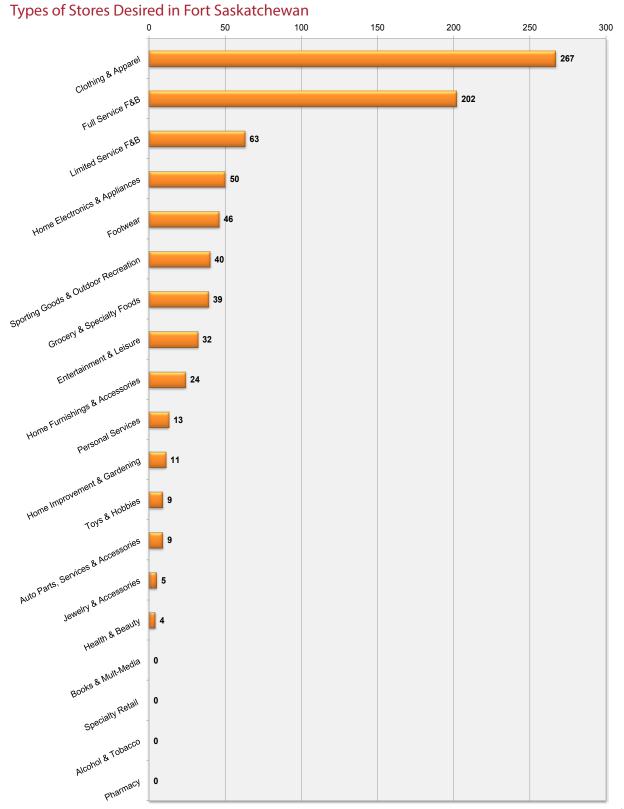

#### CONSUMER SURVEY SUMMARY

The Consumer Intercept Survey yielded findings that reinforce the more localized trade area for the City of Fort Saskatchewan.

The majority of respondents indicated a desire to have more Clothing & Footwear, Full Service Restaurants and Grocery. These particular categories were not only identified as specific categories, but the spending patterns and importance ratings of the respondents validated these sentiments.