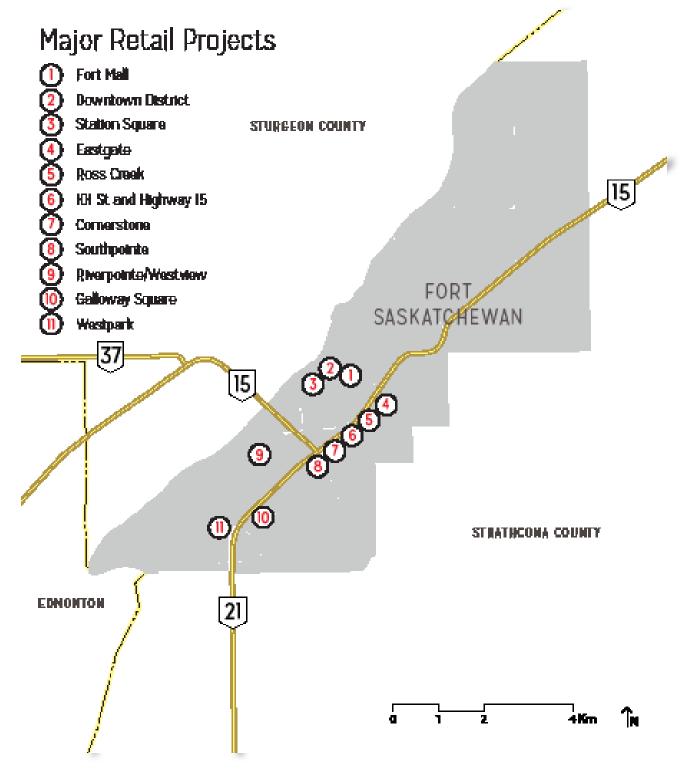

The City generally aims to direct new largeformat retailers to areas that have attracted existing large retailers, such as Cornerstone and Southpointe. Such areas are designated as "Commercial" (C) land use.

As such, Urban Reserve areas adjacent to existing Vehicle Oriented Retail and Commercial Shopping Centre districts (Eastgate, Southpointe and the south entrance to the City) may have potential to absorb new commercial development, if and as demand warrants, though it must be important to ensure that any such development maintains compatibility with the City's overall vision for retail retention, expansion and attraction. 2