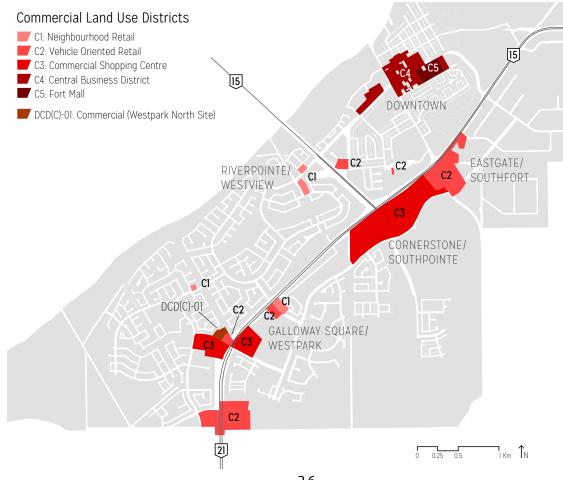

#### Figure 2.2 COMMERCIAL LAND USE DISTRICTS

#### 2.5 COMMERCIAL LAND USE CONTEXT

**Figure 2.2** shows the commercial lands in the City. The areas shown in red depict land currently zoned for Commercial Land Uses.

The map illustrates concentrations of Commercial lands in which existing as well as major future commercial development are or may be situated.