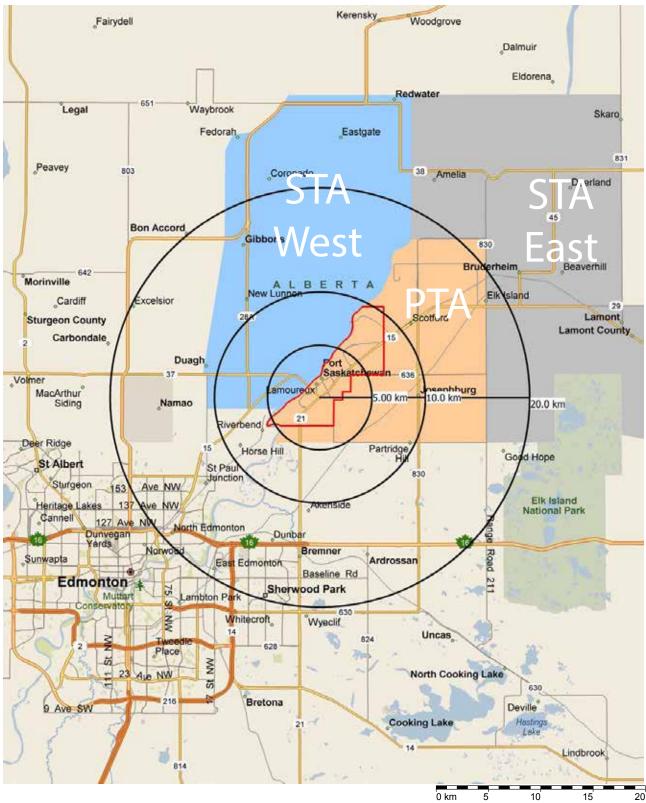

#### Figure 3.1 CITY OF FORT SASKATCHWAN RETAIL TRADE AREA

Copyright © and (P) 1988–2012 Microsoft Corporation and/or its suppliers. All rights reserved. http://www.microsoft.com/mappoint/ Certain mapping and direction data © 2012 NAVTEQ. All rights reserved. The Data for areas of Canada includes information taken with permission from Canadian authorities, including: © Her Majesty the Queen in Right of Canada, © Queen's Printer for Ontario. NAVTEQ and NAVTEQ ON BOARD are trademarks of NAVTEQ. © 2012 Tele Atlas North America, Inc. All rights reserved. Tele Atlas and Tele Atlas North America are trademarks of Tele Atlas, Inc. © 2012 by Applied Geographic Solutions. All rights reserved. Portions © Copyright 2012 by Woodall Publications Corp. All rights reserved.

For this particular study, the Retail Trade Area shown in **Figure 3.1** has been cross-referenced and subsequently validated by the Consumer Intercept Survey, which is documented in **Section 6.0**. This Consumer Intercept Survey used postal codes of respondents to confirm and modify the Trade Area as depicted.

The resulting Trade Area for the City of Fort Saskatchewan comprises the following Primary and Secondary Trade Areas. **Primary Trade Area (PTA)** includes the City of Fort Saskatchewan and the outlying small towns east of the North Saskatchewan River and within an approximate 10 minute drive time, such as Bruderheim and Josephburg.

**Secondary Trade Area West (STA West)** includes the residents of Sturgeon County west of the North Saskatchewan River up to and including the outlying smaller communities such as Gibbons and Redwater.

Secondary Trade Area East (STA East) is represented by the smaller towns located east and north of the PTA and includes towns such as Lamont, Beaverhill and other hamlets within Lamont County.

**Part Time residents** for whom Fort Saskatchewan is a temporary home while they work in the Oil & Gas Industry are another "untapped" component of the Retail Trade Area. Although not quantified as part of the full-time residential base, they nonetheless will be profiled in terms of their estimated retail potential and the types of shops and services that they utilize in the city.