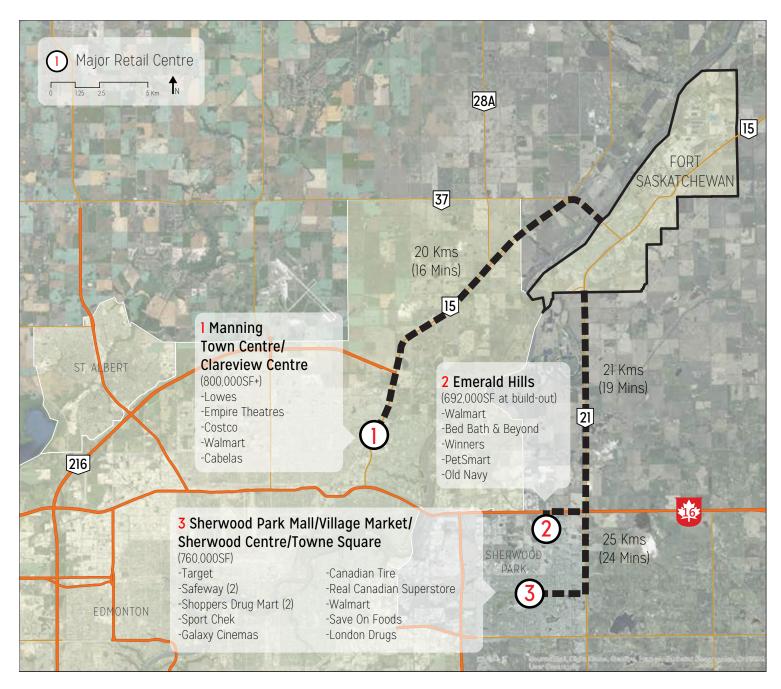

#### **Regional Context**

The City has all the necessary criteria to support retail opportunities, though these opportunities may not be represented necessarily by large format retailers for whom Fort Saskatchewan's regional context relative to new emerging major nodes such as Emerald Hills and Manning Park may not be as strong.

Traffic counts, which are in excess of 20,000 to 23,000 vehicles in and around new major nodes does bode well for attracting further branded tenants for whom other areas of the community may not be as busy.

#### RETAIL TRADE AREA SUMMARY

Both Emerald Hills and Manning Town Centre are in the midst of developing significantly sized retail developments with strong clusters of destination and Comparison or Department Store Type Merchandise (DSTM). Each of these projects has Fort Saskatchewan as part of their Primary Trade Area and thus it would be difficult for the City of Fort Saskatchewan to compete directly against these emerging strong retail nodes. Therefore, the Retail Trade Area for Fort Saskatchewan must be realistic and not overstate the area against which it will compete.

The City has all the necessary criteria to support retail opportunities, though these opportunities may not be represented necessarily by large format retailers for whom Fort Saskatchewan's regional context relative to new emerging major nodes such as Emerald Hills and Manning Park may not be conducive. Traffic counts, which are in excess of 20,000 to 23,000 vehicles in and around new major nodes does bode well for attracting further branded tenants for whom other areas of the community may not be as lucrative.