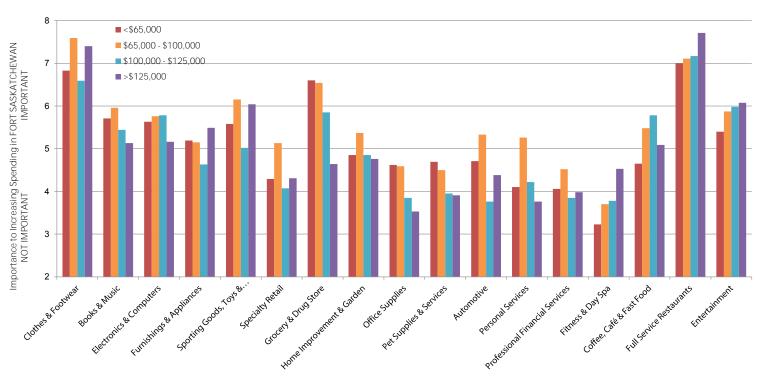

y the average age at just over 35 years. Moreover, this pattern suggests that the Baby Boomers are generally happy and satisfied with the offering in the City of Fort Saskatchewan, while the emerging growth cohort are not as satisfied and are seeking new experiences and formats and are thus most likely to be the ones leaving Fort Saskatchewan for items like Clothing and Restaurants.

Secondly, and most importantly is the fact that the young family demographic, aged 18-34 years, with emerging incomes and young families have the greatest desire to see more offering in the community as a way of retaining their spending.



#### FIGURE 6.20 PERCENTAGESPENDINGINFORTSASKATCHEWANBYRESPONDENTHOUSEHOLDINCOME



#### FIGURE 6.21 IMPORTANCE RATING TO INCREASE SPENDING BY RESPONDENT HOUSEHOLD INCOME



Moreover, it is this demograhic age group that also has the largest representation in the trade and as such has the most aggregate spending power for retailers to tap into.

Prospective retailers will realize the opportunity to cater to a market for which there are many more potential tenant opportunities. Specifically, those within the 18 - 34 year old age cohort are most likely to benefit from improvements in the retail offering in Fort Saskatchewan.

The 18 - 35 year old age cohort represents the dominant age bracket for spending on entertainment and equally has the highest importance on entertainment to increase their spending. Similar to the 18 - 34 year old market, the 35 - 54 year olds are also a strong spending demographic.

Retail spending has thus far catered more to the older