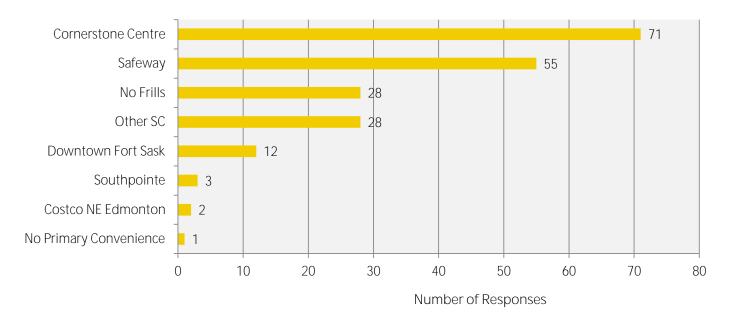

#### CONSUMER SURVEY SUMMARY

The Consumer Intercept Survey yielded findings that reinforce the more localized trade area for the City of Fort Saskatchewan.

The majority of respondents indicated a desire to have more Clothing & Footwear, Full Service Restaurants and Grocery. These particular categories were not only identified as specific categories, but the spending patterns and importance ratings of the respondents validated these sentiments.

Respondents identified a number of recognized restaurant and retailer brands. While Fort Saskatchewan is well positioned to attract many of the full and limited service restuarants identified, caution should be exercised as it relates to the list of comparison retailers. Many of the desired comparison retailers are mid to larger sized formats who are likely to be drawn to new developments at Emerald Hills and/or Manning Town Centre.