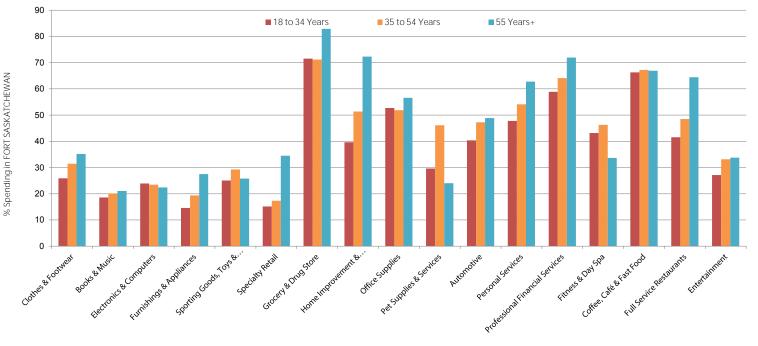

mer Responses by seeing where differences may exist in spending and importance ratings by Full Time vs Part-Time Respondent, Age Cohort and Household Income.

The initial process is to illustrate for ALL Respondents, the correlation or possibly lack thereof between the amount of spending in Fort Saskatchewan on Retail Categories and the Respondents' importance for a respective category in increasing their spending in the City.

The results shown diagrammatically in **Figure 6.16** shows that the categories of Full Service Restaurants and Grocery/Drug Store have the highest proportion of spending inside Fort Saskatchewan, yet still have among the highest importance ratings for retaining further spending.



#### FIGURE 6.18 PERCENTAGE SPENDING IN FORT SASKATCHEWAN BY RESPONDENT AGE COHORT



#### FIGURE 6.19 IMPORTANCE RATING TO INCREASE SPENDING BY RESPONDENT AGE COHORT



Although spending on Clothes and Footwear is not high in Fort Saskatchewan, **Figure 6.16** does imply through its importance rating that if more Clothes and Footwear were introduced more spending could be retained in Fort Saskatchewan.

**Figure 6.17** illustrates the part-time residents spending vs importance and reveals a clear distinction that full service restaurants would be the most important retail category to increasing their spending in Fort Saskatchewan.

In the spectrum of low spending to high importance, the respondents clearly would like to see more offering of comparison merchandise in the City. For residents of the City of Fort Saskatchewan, an increase in the amount and/or quality of Full