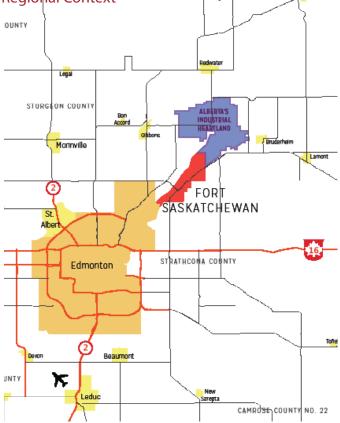

Figure 2.1 CITY OF FORT SASKATCHEWAN CONTEXT MAP

#### 2.2 REGIONAL CONTEXT

The City of Fort Saskatchewan is approximately 30 km northeast of Edmonton. Being at the gateway to Alberta's Industrial Heartland (AIH), means the City is well positioned to benefit from economic growth related to industrial development, particularly that related to the Oil & Gas Industry. The City also beneifts from its proximity to downtown Edmonton, a 30-minute drive away. This proximity is a benefit for a commuting workforce, but also creates challenges for providing a depth of retail opportunities.

The City conservatively services a trading area of almost 35,000 people spanning the City itself and neighbouring counties such as Sturgeon, Thorhild and Lamont. Though Fort Saskatchewan is not considered a regional-serving destination, it nonetheless serves as a critical and convenient catchment for shops and services for towns such as Lamont, Bruderheim, Redwater, Gibbons and Bon Accord (refe to **Figure 2.1**).