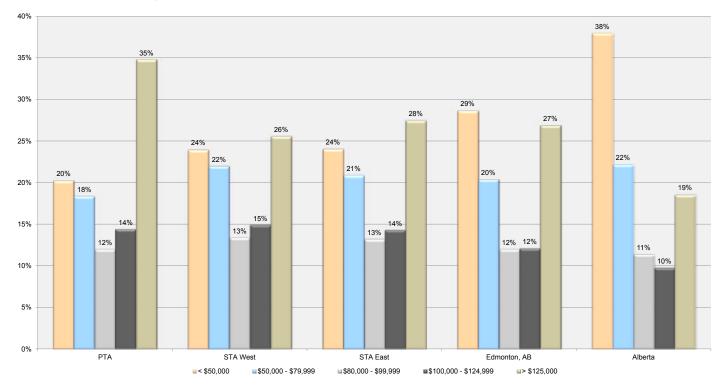

#### Figure 3.4 TRADE AREA AVERAGE HOUSEHOLD INCOME BREAKDOWN

(Source: Environics Analytics 2014 and Cushing Terrell Architecture Inc)

#### 3.4 INCOME PROFILE

Household and Per Capita Incomes are among the most direct determinants in identifying patterns of spending and potential thereof for Retail, Food & Beverage, Entertainment and Services. A summary of the current average Household Income in the Retail Trade Area, as documented in **Table 3.3 and Figure 3.4** reveals an average Household Income in 2014 estimated at over \$118,000 in the City of Fort Saskatchewan and its Primary Trade Area, which is \$5,000 above with the Provincial average and \$10,000 higher than the City of Edmonton average.

To supplement this Statistics Canada figure, the Consumer Intercept Survey (refer to **Section 6.0**) documented a similar trend whereby over 22.5% of all respondents indicated a household income of higher than \$125,000 per annum.

**Table 3.3** also reveals that Household Income inthe City of Fort Saskatchewan is forecast to growat an average annual rate of 3.9% per annum,over the 5-year period 2013 to 2018.

**Figure 3.4** shows the former trend whereby 35% of the PTA households earn over \$125,000, which is 16% higher than the Provincial average.

With average household sizes in the Trade Area ranging from 2.5 to 2.6, which is relatively consistent with the provincial average, the income profile illustrates a market that is well positioned to benefit from higher levels of discretionary spending on retail shops and services both in Fort Saskatchewan and outside of the City.