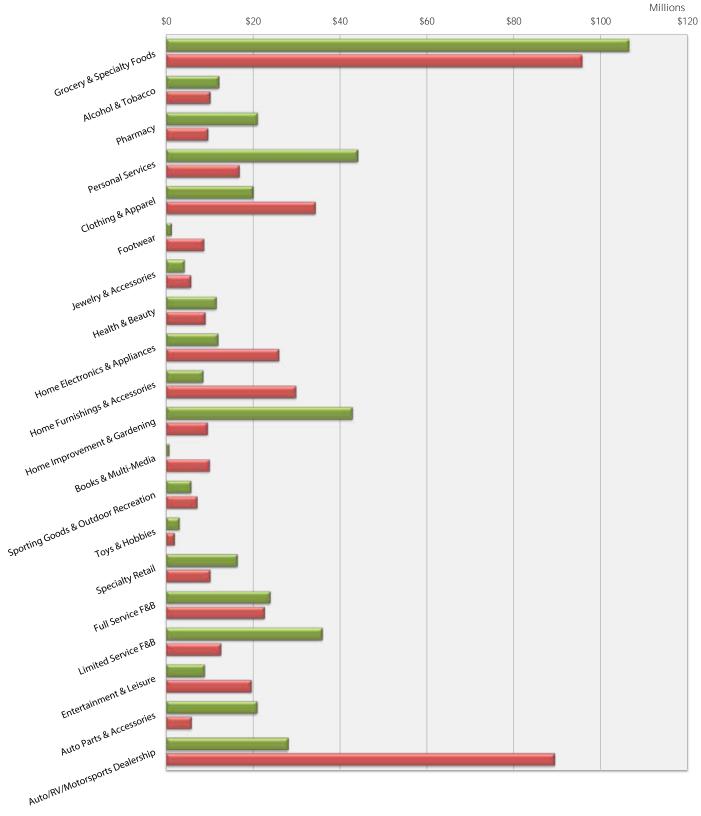

#### Retail Floorspace Demand versus Supply for Total Retail Trade Area

|                                            | 2014 (Year End Est.)               |                                          |                                     |  |
|--------------------------------------------|------------------------------------|------------------------------------------|-------------------------------------|--|
| Retail Spending by<br>Merchandise Category | Total<br>Floorspace Demand<br>(sf) | Current City Retail<br>Inventory<br>(sf) | Total<br>Residual<br>Demand<br>(sf) |  |
| Grocery & Specialty Foods                  | 186,359                            | 178,675                                  | 7,683                               |  |
| Pharmacy                                   | 19,479                             | 23,644                                   | -4,166                              |  |
| Alcohol & Tobacco                          | 24,779                             | 34,426                                   | -9,647                              |  |
| Personal Services                          | 46,100                             | 160,814                                  | -114,714                            |  |
| Clothing & Apparel                         | 62,312                             | 79,891                                   | -17,579                             |  |
| Footwear                                   | 14,902                             | 4,741                                    | 10,161                              |  |
| Jewelry & Accessories                      | 4,211                              | 6,019                                    | -1,808                              |  |
| Health & Beauty                            | 16,739                             | 31,061                                   | -14,322                             |  |
| Home Furnishings & Accessories             | 36,345                             | 19,744                                   | 16,601                              |  |
| Home Electronics & Appliances              | 19,468                             | 38,301                                   | -18,833                             |  |
| Home Improvement & Gardening               | 36,432                             | 119,551                                  | -83,118                             |  |
| Books & Multimedia                         | 9,483                              | 2,403                                    | 7,080                               |  |
| Sporting Goods & Recreation                | 13,346                             | 22,781                                   | -9,435                              |  |
| Toys & Hobbies                             | 4,451                              | 13,936                                   | -9,485                              |  |
| Miscellaneous Specialty                    | 26,592                             | 82,617                                   | -56,025                             |  |
| Full-Service F&B                           | 46,288                             | 65,253                                   | -18,965                             |  |
| Limited Service F&B                        | 16,659                             | 56,868                                   | -40,209                             |  |
| Entertainment & Leisure                    | 46,519                             | 50,119                                   | -3,600                              |  |
| Auto Parts & Accessories                   | 12,162                             | 58,398                                   | -46,237                             |  |
| Auto/RV/Motorsports Dealership             | 132,342                            | 57,400                                   | 74,943                              |  |
| TOTAL RETAIL CATEGORIES ONLY               | 774,968                            | 1,106,642                                | -331,674                            |  |

#### Retail Spending Inflow / Outflow Estimates

| Merchandise Category                | Est. Current Annual<br>Sales by Category<br>(SUPPLY) | Est. Fort<br>Saskatchewan<br>Expenditure<br>Potential 2014<br>(DEMAND) | Fort<br>Saskatchewan<br>Outflow / Inflow<br>Estimates | Fort<br>Saskatchewan<br>Outflow / Inflow<br>Factor |
|-------------------------------------|------------------------------------------------------|------------------------------------------------------------------------|-------------------------------------------------------|----------------------------------------------------|
| Grocery & Specialty Foods           | \$106,467,293                                        | \$95,748,387                                                           | \$10,718,907                                          | 5.3                                                |
| Alcohol & Tobacco                   | \$12,162,863                                         | \$10,183,171                                                           | \$1,979,692                                           | 8.9                                                |
| Pharmacy                            | \$21,026,130                                         | \$9,661,743                                                            | \$11,364,387                                          | 37.0                                               |
| Personal Services                   | \$44,041,815                                         | \$16,900,383                                                           | \$27,141,433                                          | 44.5                                               |
| Clothing & Apparel                  | \$20,018,367                                         | \$34,393,761                                                           | -\$14,375,394                                         | -26.4                                              |
| Footwear                            | \$1,261,648                                          | \$8,751,801                                                            | -\$7,490,153                                          | -74.8                                              |
| Jewelry & Accessories               | \$4,253,652                                          | \$5,735,702                                                            | -\$1,482,049                                          | -14.8                                              |
| Health & Beauty                     | \$11,574,897                                         | \$9,058,523                                                            | \$2,516,374                                           | 12.2                                               |
| Home Electronics & Appliances       | \$11,950,128                                         | \$25,979,354                                                           | -\$14,029,226                                         | -37.0                                              |
| Home Furnishings & Accessories      | \$8,511,879                                          | \$29,915,620                                                           | -\$21,403,741                                         | -55.7                                              |
| Home Improvement & Gardening        | \$42,844,375                                         | \$9,549,279                                                            | \$33,295,096                                          | 63.5                                               |
| Books & Multi-Media                 | \$722,260                                            | \$10,019,586                                                           | -\$9,297,326                                          | -86.6                                              |
| Sporting Goods & Outdoor Recreation | \$5,762,575                                          | \$7,177,295                                                            | -\$1,414,720                                          | -10.9                                              |
| Toys & Hobbies                      | \$3,067,107                                          | \$1,952,797                                                            | \$1,114,311                                           | 22.2                                               |
| Specialty Retail                    | \$16,371,625                                         | \$10,193,395                                                           | \$6,178,231                                           | 23.3                                               |
| Full Service F&B                    | \$23,932,428                                         | \$22,677,389                                                           | \$1,255,038                                           | 2.7                                                |
| Limited Service F&B                 | \$35,904,214                                         | \$12,646,762                                                           | \$23,257,452                                          | 47.9                                               |
| Entertainment & Leisure             | \$8,869,683                                          | \$19,660,881                                                           | -\$10,791,198                                         | -37.8                                              |
| Auto Parts & Accessories            | \$20,962,617                                         | \$5,858,390                                                            | \$15,104,227                                          | 56.3                                               |
| Auto/RV/Motorsports Dealership      | \$28,079,134                                         | \$89,389,017                                                           | -\$61,309,883                                         | -52.2                                              |

Fort Saskatchewan has a net sales leakage of only \$8 million and does a very good job of retaining and attracting Convenience spending from its Trade Area with a net inflow of \$51 million.

Similarly, Fort Saskatchewan garners strong inflow from Limited Service Restaurants (\$23.2 million). However, Fort Saskatchewan's penetration of the Full-Service Restaurant category could be stronger.

Fort Saskatchewan's major leakage occurs in Automotive/RV Dealers (\$61.3 million), Clothing & Footwear (\$21.9 million) and Home Furnishings (\$21.4 million). These are categories Fort Saskatchewan will be hard pressed to compete with and thus may not be priorities for targeting.