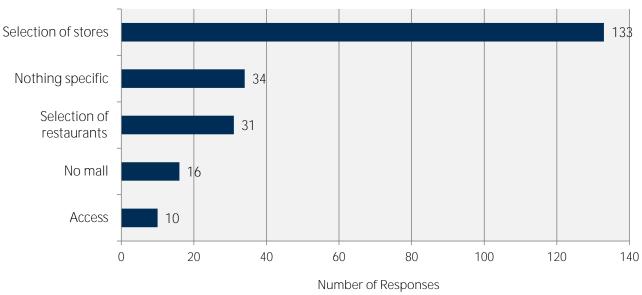

#### 6.0 CONSUMER INTERCEPT SURVEY 59

| 6.1        | Introduction                                                             | 59 |
|------------|--------------------------------------------------------------------------|----|
| 6.2        | Respondent Demographics                                                  | 59 |
| 6.3        | Preferred Shopping Locations                                             | 59 |
| 6.4        | Likes & Dislikes of Retail in Fort Saskatchewan                          | 63 |
| 6.5        | Desired Shops & Services                                                 | 67 |
| 6.6<br>6.7 | ALL Respondents Spending vs Importance<br>Respondent Cross-Tabulation of | 73 |
|            | Spending vs Importance                                                   | 79 |
| 6.8        | Summary & Implications                                                   | 79 |
| 8.0        | CONCLUSION                                                               | 81 |
| AP         | PENDIX A                                                                 | 88 |
| Deta       | ailed Retail Inventory                                                   |    |
| AP         | PENDIX B                                                                 | 93 |

| 16       | 6.1  | Consumer Intercept Survey Respondent Residence of                            |    |
|----------|------|------------------------------------------------------------------------------|----|
| 18       |      | Origin                                                                       | 58 |
| 20       | 6.2  | Consumer Intercept Survey Heat Map By<br>Postal Code Forward Sortation Area  | 60 |
| 22       | 6.3  | Consumer Survey Age Profile ALL Respondents                                  | 61 |
| 35       | 6.4  | Consumer Survey Income Profile ALL Respondents                               | 61 |
| 37       | 6.5  | What is your Primary Convenience Shopping Centre?                            | 62 |
| 41<br>50 | 6.6  | What is your primary reason for choosing a<br>Convenience Shopping Centre?   | 62 |
| 50       | 6.7  | What is your Primary Comparison Shopping Centre?                             | 64 |
| 51<br>51 | 6.8  | What is your primary reason for choosing a<br>Comparison Shopping Centre?    | 64 |
| 52       | 6.9  | What do you like most about shopping in<br>Fort Saskatchewan?                | 65 |
| 52<br>56 | 6.10 | What do you dislike most about shopping in<br>Fort Saskatchewan?             | 65 |
| 4        | 6.11 | What new stores/services would increase your spending in Fort Saskatchewan?  | 66 |
| 7        | 6.12 | What Full-Service Restaurants do you want to see in Fort Saskatchewan?       | 68 |
| 8<br>10  | 6.13 | What Limited Service Restaurant do you want to see in Fort Saskatchewan?     | 69 |
| 12<br>16 | 6.14 | What retail stores do you want to see in<br>Fort Saskatchewan?               | 70 |
| 18<br>20 | 6.15 | What types of stores do you want to see in<br>Fort Saskatchewan?             | 71 |
| 22       | 6.16 | Spending vs. Importance Rating for ALL Respondents                           | 72 |
| 24       | 6.17 | Spending vs Importance Rating Temporary Residents                            | 72 |
| 24       | 6.18 | % Spending in Fort Saskatchewan by Age Cohort                                | 74 |
| 30       | 6.19 | Importance rating to increase spending in Fort<br>Saskatchewan by Age Cohort | 74 |
| 32       | 6.20 | % Spending in Fort Saskatchewan by Income                                    | 76 |
| 36<br>38 | 6.21 | Importance rating to increase spending in Fort<br>Saskatchewan by Income     | 76 |