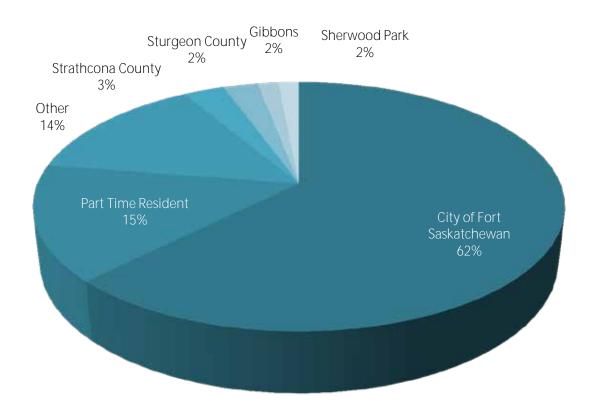

Secondary Trade Area East (STA East) is represented by the smaller towns located east and north of the PTA and includes towns such as Lamont, Beaverhill and other hamlets within Lamont County.

**Part Time residents** for whom Fort Saskatchewan is a temporary home while they work in the Oil & Gas Industry are another "untapped" component of the Retail Trade Area. Although not quantified as part of the full-time residential base, they nonetheless will be profiled in terms of their estimated retail potential and the types of shops and services that they utilize in the city.