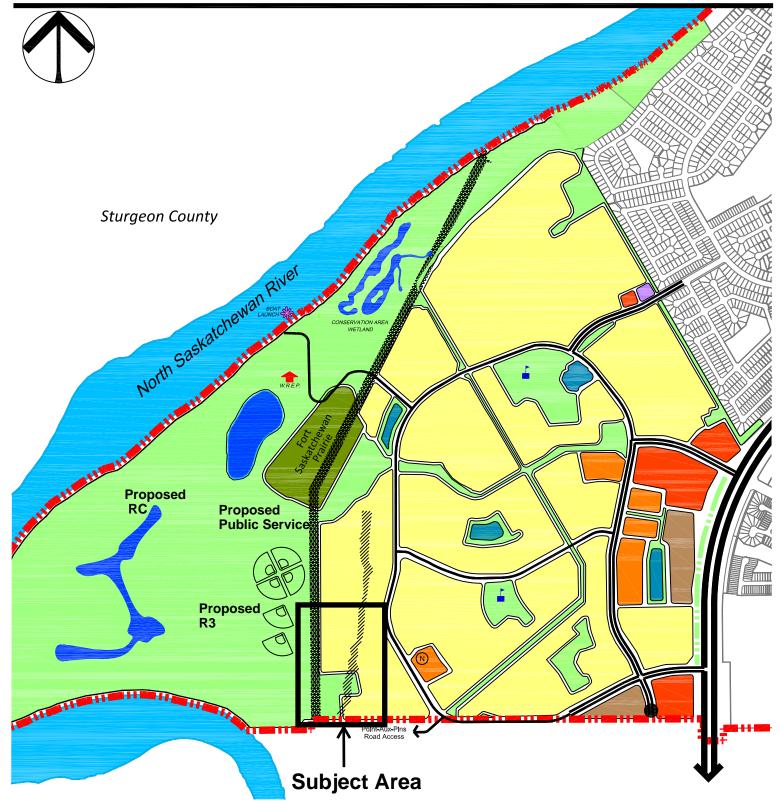

## **Appendix C**

## Land Use Concept City of Fort Saskatchewan Westpark Area Structure Plan

West River's Edge Pavillion

Low Density Residential Medium Density Residential **High Density Residential** Park **Potential School Site Urban Forest Cooridor** Top of Bank Power Line R/W

Collector

Storm Water Management Facility Fort Saskatchewan Prairies Reserve Commercial **Neighborhood Service** Institutional Freeway Arterial

Note: All size, locations, and areas depicted are conceptual. Actual location & size will be determined through the outline plan and subdivision approval process. The number, size, and location of future school sites may change in response to student demographics. Building of new schools and other institutional uses is dependant upon provincial funding.