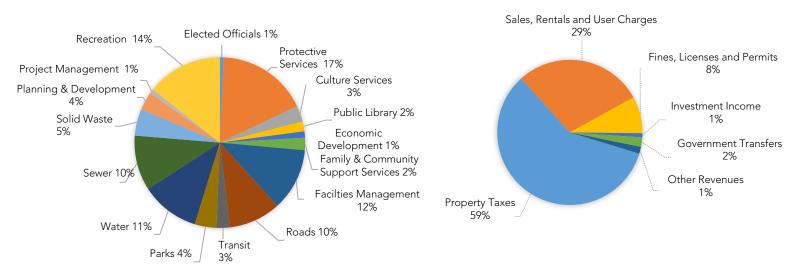

ervice levels.
- **Growth** Where additional resources are required to deliver existing service levels on a broader scale.
- New initiatives Where improvements are being made to the level of service, new programs or services being undertaken.
  - Road widening & intersection traffic lights
  - Sump Pump Retrofit Program
  - Special Events such as the River Valley Alliance Festival
  - Increased Protective Services to better serve our community
  - Organics Program

The following charts provide a snapshot of where the \$75.1 million is allocated and how it is funded. For the purpose of the graphs, the numbers are rounded to the next higher percent. For example, elected officials was rounded to 1% from 0.77%

### Where does the \$75.1 million go?

# Where does the \$75.1 million come from?





#### Capital Budget at a Glance

The 2017-2026 Capital Plan is a multi-year plan for investing in long term assets and consists of two components: the 2017 Capital Budget and 10 year capital plan.

For 2017, the capital budget is being invested in Engineering Structures (53%), Buildings (16%), Waste/Wastewater/Storm Sewer (11%), Machinery, Equipment and Furnishings (18%), and Vehicles (2%). This includes major projects such as: Local Road and Neighbourhood Rehabilitation (\$4.6m), Southfort Drive Widening (\$4.3m), Sewer Service Relines (\$1.2m), Harbour Pool Universal Change Room (\$1.0m), Solid Waste Cart Purchases (\$932k), and Dow Centennial Centre WiFi (147k).



#### Capital projects are categorized as follows:

- Engineering Structures \$9,150,000
- Machinery, Equipment & Furnis