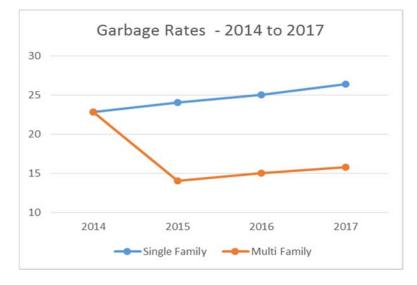

a total of \$40,325 affecting transfer to reserve and revenue (reflects 14% of rate increase).

Plan Request 12-0119 for \$7,072 increase in wages and Plan Request 12-0045 for \$263 increase in insurance as per citywide adjustments (combined reflects 3% of solid waste budget increase).

The following table illustrates the impact on solid waste rates:

| Solid Waste – Charges<br>per household / month | 2016    | Proposed<br>2017 | Increase | % Increase |
|------------------------------------------------|---------|------------------|----------|------------|
| Multi-Unit Dwelling                            | \$15.00 | \$15.81          | \$0.81   | 5.40%      |
| Detached Dwelling                              | \$25.00 | \$26.35          | \$1.35   | 5.40%      |

#### **Historical Trends**



Between 2014 and 2017 the rate escalated by about \$3.50 as a result of increases in transfer to reserve, growth and operational and wholesale inflation. The multi-unit rate was reduced to reflect lower costs of servicing properties receiving front-load service.

#### Comparators



As a whole, Fort Saskatchewan's solid waste rates are lower than neighbouring communities.



### Water Meter Transmitter Radio Upgrade

**Request #** 16037

| Division:       | Infrastructure and Community Services | Budget Year: 2017 |             |
|-----------------|---------------------------------------|-------------------|-------------|
| Department:     | Infrastructure Management             | Category:         | New Service |
| Responsibility: | Infrastructure Management Director    |