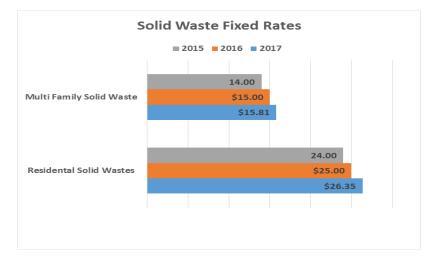

ly, the increases to water and wastewater are "flow through" costs imposed on the City by the Commissions.

As outlined below, the average monthly utility bill will increase approximately \$4.75/month or 5.19%.

|             | 2016 Rates | Proposed<br>2017<br>Rates | Increase |       |  |
|-------------|------------|---------------------------|----------|-------|--|
| Water       | \$37.52    | \$38.54                   | \$1.02   | 2.72% |  |
| Sewer       | \$29.02    | \$31.40                   | \$2.38   | 8.21% |  |
| Solid Waste | \$25.00    | \$26.35                   | \$1.35   | 5.40% |  |
| TOTAL       | \$91.54    | \$96.29                   | \$4.75   | 5.19% |  |



The graphs below depict the utility rates for water, wastewater and solid waste for 2015 through to 2017.











## **Human Resources**

#### Overview

An organization's ability to deliver services to citizens is highly dependent on the capacity of its workforce. Keeping and attracting the best people takes investment and many factors must be taken into account such as:

- 1. Being realistic as to the level of staffing needed to deliver municipal services and programs expected by residents;
- 2. Having the capacity in the system for employees to be responsive to emerging needs, to plan for the future, to learn and grow, and have the space to recharge whether taking their vacations or being a participate in building Team Fort Sask.;
- 3. Changing demographics;
- 4. Retention and attraction strategies especially in a region where competitors are close and commuting is a norm; and
- 5. Time to bui