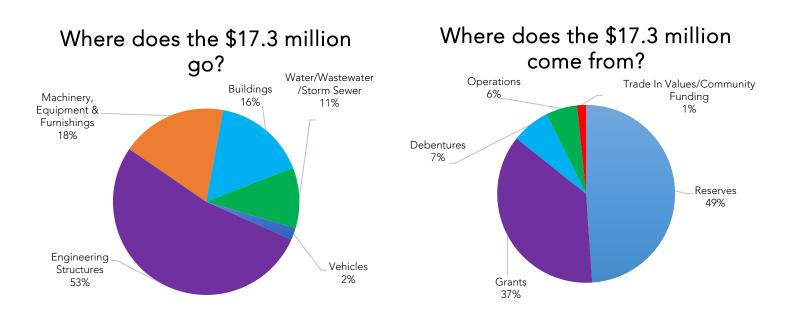

ficials was rounded to 1% from 0.77%

### Where does the \$75.1 million go?

# Where does the \$75.1 million come from?





#### Capital Budget at a Glance

The 2017-2026 Capital Plan is a multi-year plan for investing in long term assets and consists of two components: the 2017 Capital Budget and 10 year capital plan.

For 2017, the capital budget is being invested in Engineering Structures (53%), Buildings (16%), Waste/Wastewater/Storm Sewer (11%), Machinery, Equipment and Furnishings (18%), and Vehicles (2%). This includes major projects such as: Local Road and Neighbourhood Rehabilitation (\$4.6m), Southfort Drive Widening (\$4.3m), Sewer Service Relines (\$1.2m), Harbour Pool Universal Change Room (\$1.0m), Solid Waste Cart Purchases (\$932k), and Dow Centennial Centre WiFi (147k).



#### Capital projects are categorized as follows:

- Engineering Structures \$9,150,000
- Machinery, Equipment & Furnishings \$3,176,150
- Buildings \$2,795,000
- Water/Wastewater/Storm Sewer \$1,820,000
- Vehicles \$358,000



#### Where do your property taxes go?

As described in Chart 1, the City collects property taxes for the Province to fund education, for Heartland Housing Foundation to fund seniors' housing and for municipal purposes. Chart 2 shows how every dollar collected for municipal purposes is allocated. For the purpose of the graph, the numbers are rounded to the next higher cent.



#### Where are we at with 2017?

Based on assessment information available at the time the budget was prepared, we are anticipating growth revenue of \$1.1 million to fund the 2017 budget. We