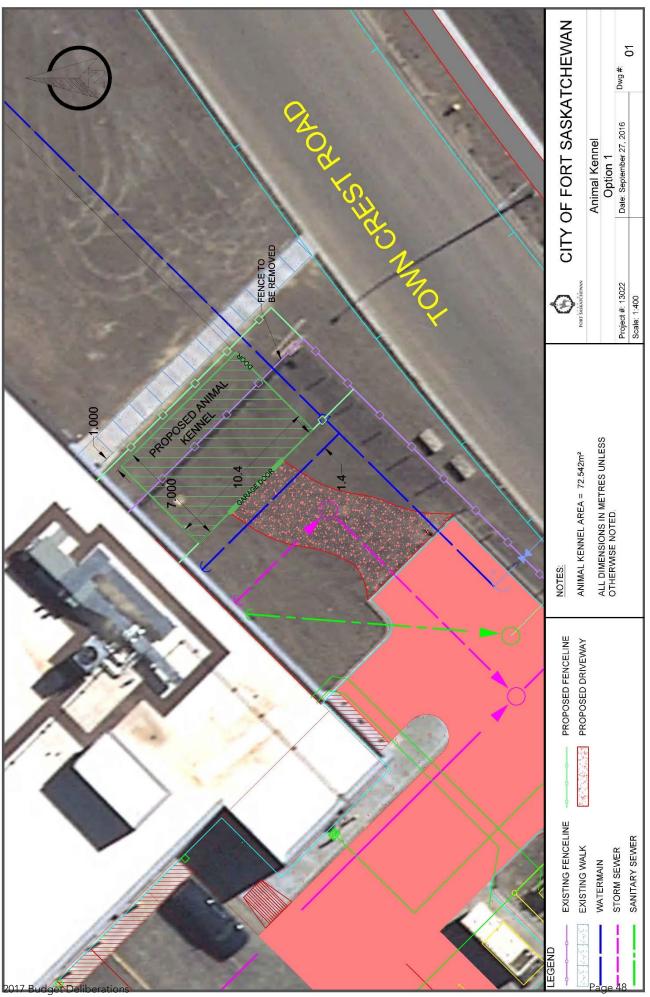

o June 30): \$7,080
- 2016 (projected): \$10,000+

#### Licensing Fee Revenue

Contracted Service

- **2012:** \$19,098
- **2013:** \$20,134
- **2014:** \$24,360

ME assumed Animal Control

- 2015: \$43,827
- 2016 (to June 30): \$26,657
- 2016 (projected): \$45,000+

Construction costs for the Animal Control Kennel and lot servicing are estimated to be \$100,000 and will be offset by fine and licensing fees mid-way into the second year of operation. The Planning Department advises adding an Animal Kennel to the RCMP site would be considered an Accessory Use to existing use (it is discretionary) and would require us to send notification to the adjacent landowners within 60m. It does not have to be re-zoned.

#### Life Cycle

This building is projected to have a minimum 25 year life cycle.



November 9, 2016



November 9, 2016





### **Municipal Enforcement Patrol Vehicle**

Request # 17033

| Division:       | Community and Protective Services | Budget Year: | 2017     |
|-----------------|-----------------------------------|--------------|----------|
| Department:     | Protective Services               | Category:    | Maintain |
| Responsibility: | Protective Services Director      |              |          |

#### Corporate Strategic Plan: Excellence In Government

| Budget Impact (Expenditure/ Revenue) | Funding Source | One Time or Ongoing |
|--------------------------------------|----------------|---------------------|
| \$66,000                             | Operations     | One Time            |
| Operating Impact                     |                |