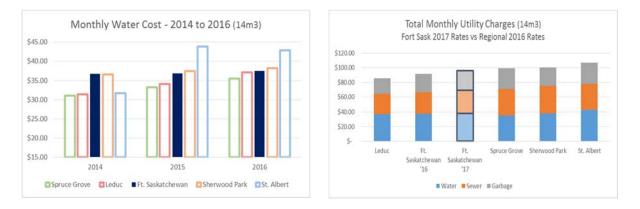

**Utility Budget** - provides an overview about the proposed 2017 Utility Budget and Utility Rates for water, wastewater and solid waste. Also included is a rate comparison to municipalities within the region and an analysis of the changes in utility rates between 2016 and 2017. You will also find the Utilities Proposed Budget, detailed Operations Budget Request, Capital Budget Requests and Fees and Charges.