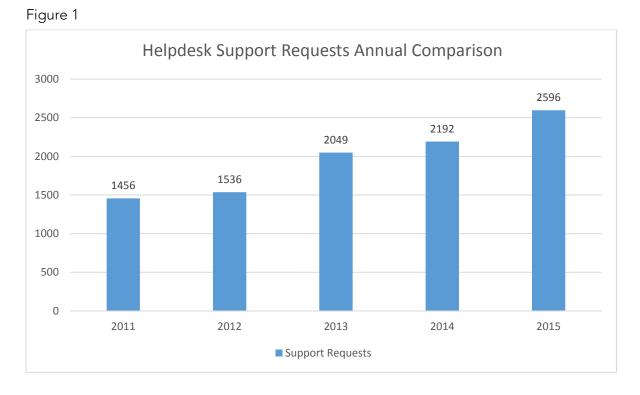

terprise solutions ensuring the City's necessary technological needs are met, and enhances the organization's ability to deliver accurate and timely information which is conveniently available for effective decision making. IT is far beyond the scope of just keeping computers patched and running. It is a strategic asset to be leveraged that will enable growth and success. IT works cohesively and in cooperation with all City departments, providing support while ensuring the needs of the organization are met.

Information Technology is the "life line" of the City supporting 260 computers, 33 printers, 159 mobility devices and 65 software applications. Helpdesk support requests have consistently increased annually. Figure 1 on the following page illustrates the comparison from 2011 to 2015.



In order to maintain service levels, IT operating costs increase with City growth. In 2017 there are 3 operating budget items totaling \$97,950 within IT:

#### 1. (\$43,450) Equipment Replacement Reserve Funding

Reserves are important long-term financial planning tools for municipalities, and are used to set aside funds for a future purpose. To support growth and maintain the City's computer equipment replacement program, operating budgets include an annual transfer to the reserve fund. The current budgeting practice for hardware and software purchases requires that the asset is replaced after a period of time referred to as the life cycle of the asset. Typically, hardware life cycles average 3-5 years and software is 8-10 years. In order to budget efficiently, a Computer Equipment Res