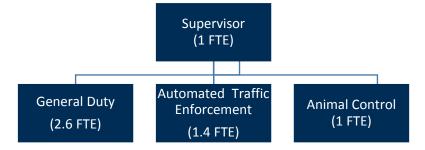

safety of residents/visitors in Fort Saskatchewan. These include:

- Animal control
- Enforcing municipal standards & bylaws
- Weed Act enforcement
- Business/animal licensing & compliance
- Special event crowd management
- Traffic safety education
- Park & bicycle patrols
- Conventional/automated traffic enforcement

Officers also work closely with the following City departments to support the delivery of their services; Culture, Planning and Development, Infrastructure (Roadways) and Economic Development.

In order to provide residents with full services throughout the extensive hours of operation, each officer is trained to deliver all services offered by Municipal Enforcement. Each, however, has been assigned primary duties with an approximate distribution by discipline, as follows:



Animal control cases have more than doubled since the City first took over this service through Municipal Enforcement in 2015. The number of animals seized by ME has also doubled since 2015. The community's calls for service exceed 1FTE. Animal control investigations often involve interviewing witnesses, complainants and pet owners. Seized animals require several hours of care over several days while in the custody of officers (e.g., feeding, walking, medical, and travel time to the Edmonton Humane Society).

Other cases vary in complexity from "quick hitters" taking less than an hour to resolve, to extreme cases taking months to conclude. In 2015, approximately 31% of all ME calls were concluded within 6 days. Given the complex nature of other cases, the average ME case took 17 days to