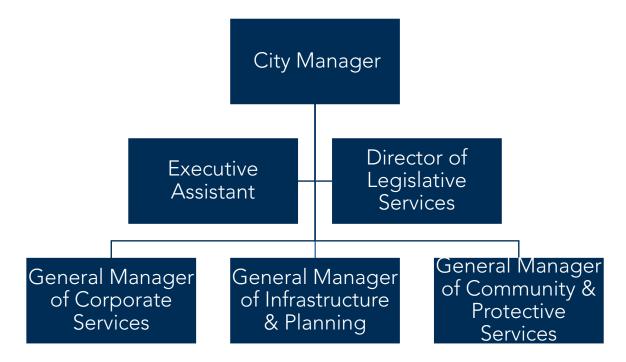

| -      | -               | 455,500  |



## **City Manager Division**

The City Manager division includes the following departments: Office of the City Manager (including Executive Assistant), and Legislative Services.

| Office of the City Mananger | Section 9  |
|-----------------------------|------------|
| Legislative Services        | Section 10 |



## Office of the City Manager

The Office of the City Manager provides leadership and oversight to all City activities with the assistance of the Leadership Team. The City Manager provides strategic advice and guidance to both Council and City Administration. The budget of the Office of the City Manager provides for administrative support to the Executive Assistant, Director of Legislative Services and three General Managers.



The subsequent pages will provide information on each department's proposed budget, 2017 operating budget requests and 2017 capital budget requests.

# Office of the City Manager

## 2017 Proposed Budget

|                                   | 2016<br>Approved<br>Budget | 2017<br>Committed/<br>Capital Items | 2017<br>Inflation | 2017<br>Growth | 2017<br>New Initiatives | 2017<br>Proposed<br>Budget |
|-----------------------------------|----------------------------|-------------------------------------|-------------------|----------------|-------------------------|----------------------------|
| Revenues                          |                            |                                     |                   |                |                         |                            |
|