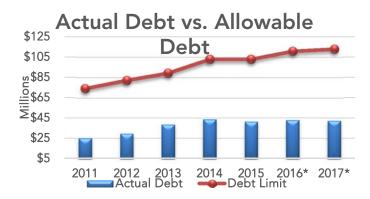

ten leads to more work in the future and rising cost due to inflation.

#### **Debt Limit**

The City is granted authority through the Alberta Municipal Government Act (MGA) to incur debt and must adhere to the provincial debt limit. The City matches long-term debt to capital improvements that have a long-term benefit to the community. Thereby, future generations contribute to the services they receive. In order to understand long term debt, there are two terms: actual debt and debt limit. "Actual debt" refers to the amount of debt the City has borrowed and is now paying. The "debt limit" is the legislated maximum that the City can borrow.

The 2017 debt includes an increase of \$1.2 million from 2016. This increase is due to the Sewer Reline project presented in the 2017 Capital Budget.



|         | А   | ctual Debt | [  | Debt Limit  | Debt<br>Limit % |
|---------|-----|------------|----|-------------|-----------------|
| 2011    | \$  | 25,267,873 | \$ | 74,241,110  | 34%             |
| 2012    | \$  | 29,691,467 | \$ | 82,297,871  | 36%             |
| 2013    | \$  | 38,283,867 | \$ | 89,401,409  | 43%             |
| 2014    | \$  | 43,739,110 | \$ | 102,962,027 | 42%             |
| 2015    | \$  | 41,331,223 | \$ | 102,981,335 | 40%             |
| 2016*   | \$  | 42,701,967 | \$ | 110,839,730 | 39%             |
| 2017*   | \$  | 42,162,253 | \$ | 111,910,779 | 38%             |
| *Projec | ted |            |    |             |                 |



#### Debt & Debt Service Change

Debt servicing is the cash that is required annually to cover the repayment of pri