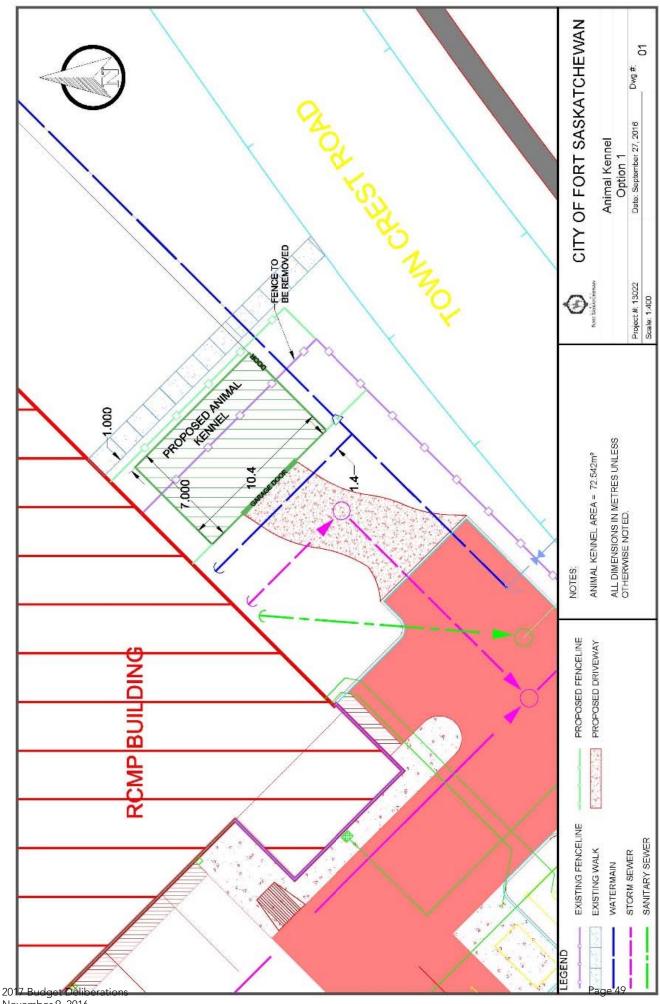

- 2016 (projected): \$10,000+

#### Licensing Fee Revenue

Contracted Service

- **2012:** \$19,098
- **2013:** \$20,134
- **2014:** \$24,360

ME assumed Animal Control

- 2015: \$43,827
- 2016 (to June 30): \$26,657
- 2016 (projected): \$45,000+

Construction costs for the Animal Control Kennel and lot servicing are estimated to be \$100,000 and will be offset by fine and licensing fees mid-way into the second year of operation. The Planning Department advises adding an Animal Kennel to the RCMP site would be considered an Accessory Use to existing use (it is discretionary) and would require us to send notification to the adjacent landowners within 60m. It does not have to be re-zoned.

#### Life Cycle

This building is projected to have a minimum 25 year life cycle.



November 9, 2016



November 9, 2016





### **Municipal Enforcement Patrol Vehicle**

Request # 17033

| Division:       | Community and Protective Services | Budget Year: | 2017     |
|-----------------|-----------------------------------|--------------|----------|
| Department:     | Protective Services               | Category:    | Maintain |
| Responsibility: | Protective Services Director      |              |          |

#### Corporate Strategic Plan: Excellence In Government

| Budget Impact (Expenditure/ Revenue) | Funding Source | One Time or Ongoing |
|--------------------------------------|----------------|---------------------|
| \$66,000                             | Operations     | One Time            |
| Operating Impact                     |                |                     |
| \$5,5