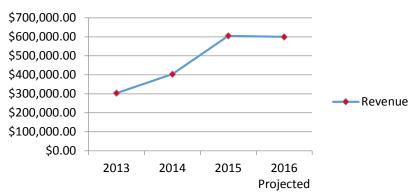

#### 1.9 Develop and implement a cemetery master plan.

| Activity                     | Status Update                                | % Complete |
|------------------------------|----------------------------------------------|------------|
| 1.9.1 Cemetery Master Plan - | 1.9.1 Cemetery Master Plan - Work on this    | 60%        |
| Complete development of a    | initiative started in 2016. A consultant was |            |
| master plan                  | hired to create the master plan and review   |            |
|                              | current bylaws. The Master Plan and Bylaw    |            |
|                              | should be to Council in the first quarter of |            |
|                              | 2017                                         |            |
|                              |                                              |            |