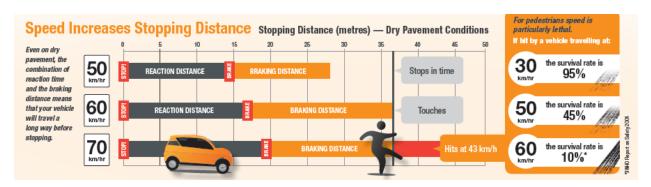

increase in vehicle speed; a consequence of the distance travelled while reacting to a perceived risk, the physics of stopping a moving vehicle, and the vehicle's residual speed at impact.

While the two studies focused on different outcomes, their findings were consistent: increased speed increases



Alberta Transportation (1982)

the risk of collisions, injury and death. Even moderate reductions in speed helps prevent collisions and minimize injuries.

Speed related risks are even more significant for pedestrians. A pedestrian struck at 30 km/h has a 95% chance of surviving the collision compared to a pedestrian struck at 60 km/h whose survivability is about 10% (Capital Region Intersection Safety Partnership, 2010). A pedestrian struck at 80 km/h is almost certain to die from trauma.



Edmonton Capital Region Intersection Safety Partnership (2010) - Speed hurts us all

The WHO report noted setting and enforcing speed limits are two of the most effective measures in reducing road traffic injuries. The report continued that speed cameras are a highly cost effective means of reducing collisions and that the experience in many countries has shown the introduction of speed limits will have only a short lived effect on reducing speeds unless accompanied by sustained enforcement of these limits.

#### **Historical Trends**

Following the introduction of intersection safety device cameras (ISD) in 2008, Fort Saskatchewan experienced a 71% decrease in red light violations at ISD equipped intersections, a decrease in excessively high speeds, and a decrease in injury and fatal co