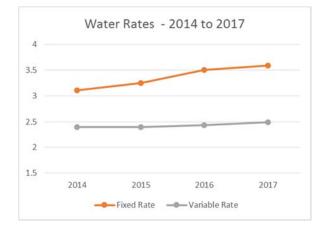

est 12-0045 for \$3,443 increase in insurance as per citywide adjustments (reflects 2% of the water budget increase).

The impact on water rates are as follows:

| Rates                            | 2016                    | Proposed<br>2017        | Increase               | % Increase |
|----------------------------------|-------------------------|-------------------------|------------------------|------------|
| Fixed Rate                       | \$3.50                  | \$3.60                  | \$0.10                 | 2.72%      |
| Consumption Rate                 | \$2.43 / M <sup>3</sup> | \$2.50 / M <sup>3</sup> | \$0.07/ M <sup>3</sup> | 2.72%      |
| Bulk Water<br><sub>Average</sub> | \$3.20 / M <sup>3</sup> | \$3.29/ M <sup>3</sup>  | \$0.09/ M <sup>3</sup> | 2.72%      |





Between 2014 and 2017 the fixed rate escalated as a result of increases in transfer to reserve. The variable rate has slightly increased by between 2014 and 2017 reflecting operational and wholesale inflation.

#### Comparators



As a whole, Fort Saskatchewan's combined fixed and variable water rates are comparable to neighbouring communities.



### Utility – Sewage Rate Adjustments

**Request #** 41-0013

| Division:       | Infrastructure and Planning        | Budget Year: | 2017      |
|-----------------|------------------------------------|--------------|-----------|
| Department:     | Infrastructure Management          | Category:    | Inflation |
| Responsibility: | Infrastructure Management Director |              |           |

Corporate Strategic Plan: Excellence In Governmen