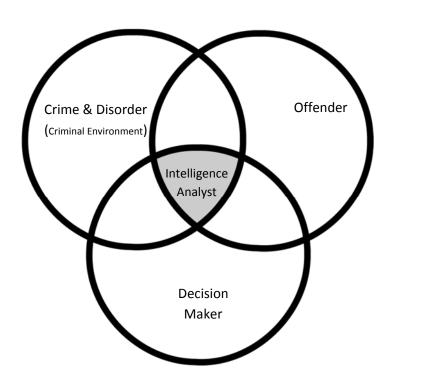

er management based on information gathering and analysis.

Police are experts in managing crime scenes, investigations and offenders. Police do not necessarily possess the skills, training or education to research, collate and analyze large quantities of seemingly unrelated data extracted from many sources such as databases, registries, social media, police reports, witness statements, intelligence sources and network/partner agencies. The need for highly trained specialists, skilled in crime analysis and educated about criminological theories, became evident.

Intelligence analysts emerged as the experts. Collectively, police and intelligence analysts ushered in the era of intelligence led policing, widely accepted as being more effective and efficient in preventing crime and disorder.



- Intelligence Analysts interpret crime and disorder (the criminal environment) to identify offenders, hot-spots and occurrence patterns.
- Intelligence Analysts influence Decision Makers and the allocation of resources.
- Decision Makers impact Offenders by choosing how, when and where to deploy resources.
- By identifying and arresting prolific offenders, crime and disorder offenses drop sharply. Public safety and a reduced fear or perception of crime and disorder is achieved.

Analysts leverage various criminological theories, examine the interaction of victims and offender motivation and movement, factor environmental considerations and social deterrents. They possess the skills to reveal obscure links between offenders, victims, locations and occurrences.

By identifying crime and d