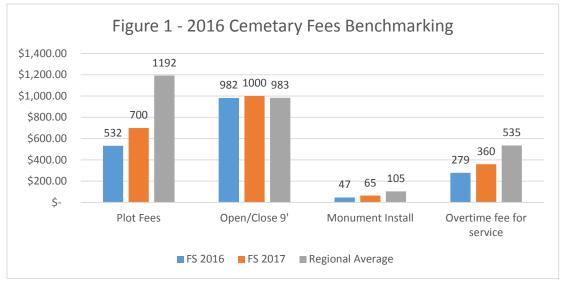

#### 1.9 Develop and implement a cemetery master plan.

| Activity                     | Status Update                                | % Complete |
|------------------------------|----------------------------------------------|------------|
| 1.9.1 Cemetery Master Plan - | 1.9.1 Cemetery Master Plan - Work on this    | 60%        |
| Complete development of a    | initiative started in 2016. A consultant was |            |
| master plan                  | hired to create the master plan and review   |            |
|                              | current bylaws. The Master Plan and Bylaw    |            |
|                              | should be to Council in the first quarter of |            |
|                              | 2017                                         |            |
|                              |                                              |            |