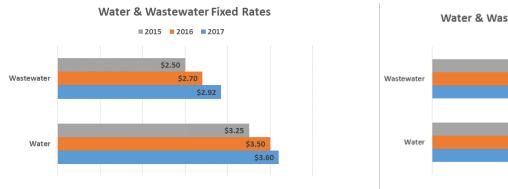

marily, the increases to water and wastewater are "flow through" costs imposed on the City by the Commissions.

As outlined below, the average monthly utility bill will increase approximately \$4.75/month or 5.19%.

|             | 2016 Rates | Proposed<br>2017<br>Rates | Increase |       |  |
|-------------|------------|---------------------------|----------|-------|--|
| Water       | \$37.52    | \$38.54                   | \$1.02   | 2.72% |  |
| Sewer       | \$29.02    | \$31.40                   | \$2.38   | 8.21% |  |
| Solid Waste | \$25.00    | \$26.35                   | \$1.35   | 5.40% |  |
| TOTAL       | \$91.54    | \$96.29                   | \$4.75   | 5.19% |  |



The graphs below depict the utility rates for water, wastewater and solid waste for 2015 through to 2017.











## **Human Resources**

#### Overview

An organization's ability to deliver services to citizens is highly dependent on the capacity of its workforce. Keeping and attracting the best people takes investment and many factors must be taken into account such as:

- 1. Being realistic as to the level of staffing needed to deliver municipal services and programs expected by residents;
- 2. Having the capacity in the system for employees to be responsive to emerging needs, to plan for the future, to learn and grow, and have the space to recharge whether taking their vacations or being a participate in building Team Fort Sask.;
- 3. Changing demographics;
- 4. Retention and attraction strategies especially in a region where competitors are close and commuting is a norm; and
- 5. Time to