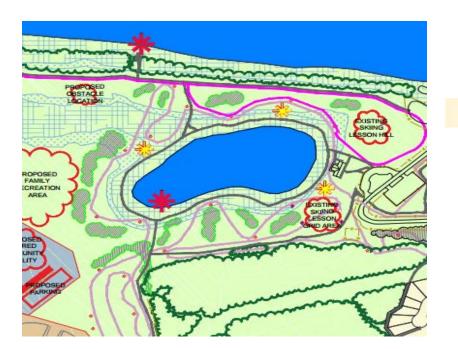

| Lump Sum   | 50         | \$ 538              | \$ 26,908  |
| Signage and Park Fixtures Allowance | Lump Sum   | 2          | \$ 2,600            | \$ 5,200   |
|                                     |            |            | Subtotal            | \$ 102,308 |
|                                     |            | Engineerir | ng and Testing (5%) | \$ 5,115   |
|                                     |            | C C        | Contingency (25%)   | \$ 25.577  |

Total

\$133,000

### Impact on Service Delivery

RFPMPU indicated the public's desire to expand outdoor recreational areas.

#### Life Cycle

Picnic Table 10-12 years, Receptacle 20 years; Lifecycle replacement plan will be included in future budget planning.

West River's Edge Recreational Area Picnic Sites, Short Term Project



Proposed Picnic Sites



# Ball Diamond Backstop and Fencing Replacements

# **Request #** 17044

| Division:       | Infrastructure and Planning        | Budget Year: | 2017        |
|-----------------|------------------------------------|--------------|-------------|
| Department:     | Infrastructure Management          | Category:    | New Service |
| Responsibility: | Infrastructure Management Director |              |             |

#### Corporate Strategic Plan: Vibrant and Thriving Community

| Budget Impact (Expenditure/ Revenue) | Funding Source | One Time or Ongoing |
|--------------------------------------|----------------|---------------------|
| \$23,000                             | Operations     | One Time            |
| Operating Impact                     |