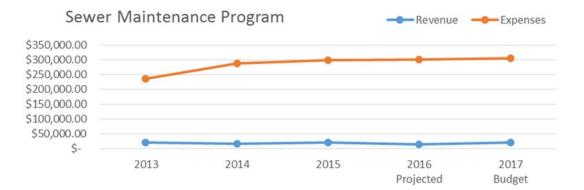

**Utility Budget** - provides an overview about the proposed 2017 Utility Budget and Utility Rates for water, wastewater and solid waste. Also included is a rate comparison to municipalities within the region and an analysis of the changes in utility rates between 2016 and 2017. You will also find the Utilities Proposed Budget, detailed Operations Budget Request, Capital Budget Requests and Fees and Charges.