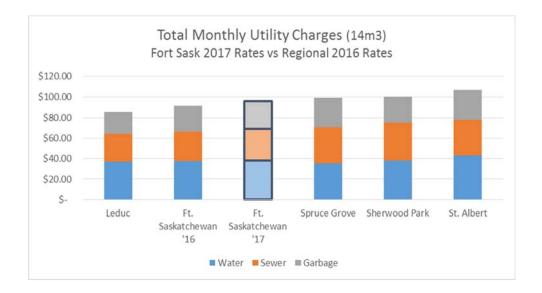

|



#### **Regional Comparison**

The average monthly utility bill for 2017 would increase 5.19% compared to 2016.

|             | 2016<br>Rates | Proposed<br>2017 Rates | Inc    | rease |
|-------------|---------------|------------------------|--------|-------|
| Water       | \$37.52       | \$38.54                | \$1.02 | 2.72% |
| Sewer       | \$29.02       | \$31.40                | \$2.38 | 8.21% |
| Solid Waste | \$25.00       | \$26.35                | \$1.35 | 5.40% |
| TOTAL       | \$91.54       | \$96.29                | \$4.75 | 5.19% |

As shown in the chart below, this bill would still be one of the lowest in the region, even compared to 2016 rates. The comparison is based on posted utility rates for neighbouring municipalities and reflects single-detached dwellings.



### **Utilities** 2017 Proposed Budget

|                                   | 2016<br>Approved<br>Budget | 2017<br>Committed/<br>Capital Items | 2017<br>Inflation | 2017<br>Growth | 2017<br>New Initiatives | 2017<br>Proposed<br>Budget |
|-----------------------------------|----------------------------|-------------------------------------|-------------------|----------------|-------------------------|----------------------------|
| Revenues                          |                            | -                                   |                   |                |                         |                            |
| Sales, Rentals and User Charges   | 15,955,213                 | -                                   | 427,439           | 291,989        | 233,741                 |