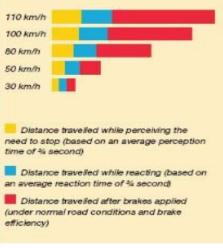

behind Automated Traffic Enforcement

A decrease in vehicle speed directly relates to decreased property damage, injury and fatalities.

Conversely, the severity of injuries increases exponentially with increased vehicle speeds.

In its 2004 report, the World Health Organization (WHO) noted that a 1 km/h decrease in the travelling speed of a motor vehicle typically results in a 2 to 3% reduction in collisions. An Australian study found the risk of dying in a collision doubled for each 5 km/h increase in vehicle speed; a consequence of the distance travelled while reacting to a perceived risk, the physics of stopping a moving vehicle, and the vehicle's residual speed at impact.

While the two studies focused on different outcomes, their findings were consistent: increased speed increases



Alberta Transportation (1982)

the risk of collisions, injury and death. Even moderate reductions in speed helps prevent collisions and minimize injuries.

Speed related risks are even more significant for pedestrians. A pedestrian struck at 30 km/h has a 95% chance of surviving the collision compared to a pedestrian struck at 60 km/h whose survivability is about 10% (Capital Region Intersection Safety Partnership, 2010). A pedestrian struck at 80 km/h is almost certain to die from trauma.



Edmonton Capital Region Intersection Safety Partnership (2010) - Speed hurts us all

The WHO report noted setting and enforcing speed limits are two of the most effective measures in reducing road traffic injuries. The report continued that speed cameras are a highly cost effective means of reducing