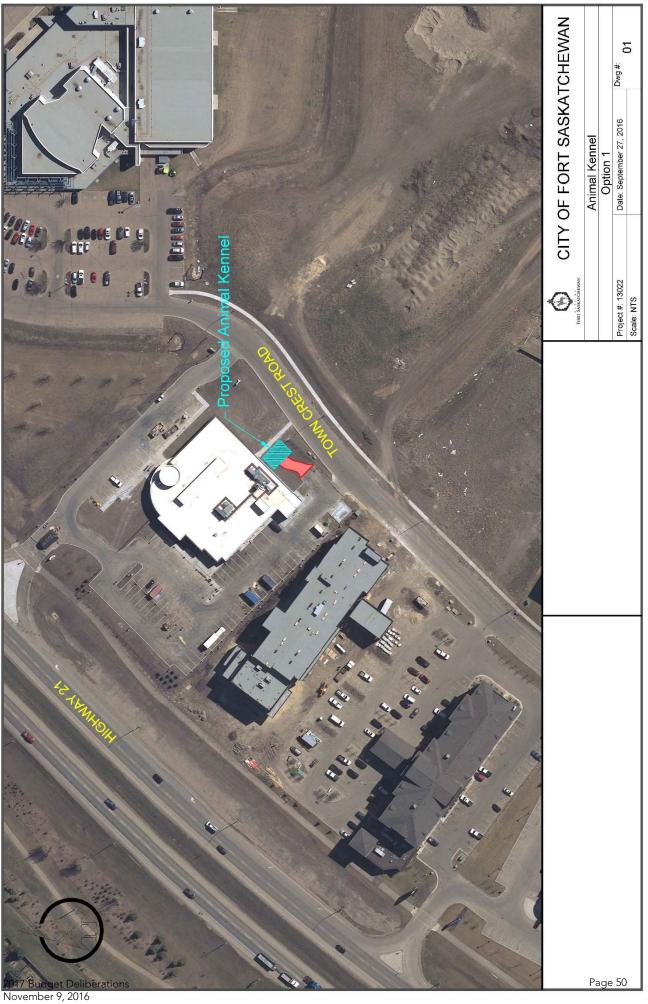

\$10,000+

#### Licensing Fee Revenue

Contracted Service

- **2012:** \$19,098
- **2013:** \$20,134
- **2014:** \$24,360

ME assumed Animal Control

- 2015: \$43,827
- 2016 (to June 30): \$26,657
- 2016 (projected): \$45,000+

Construction costs for the Animal Control Kennel and lot servicing are estimated to be \$100,000 and will be offset by fine and licensing fees mid-way into the second year of operation. The Planning Department advises adding an Animal Kennel to the RCMP site would be considered an Accessory Use to existing use (it is discretionary) and would require us to send notification to the adjacent landowners within 60m. It does not have to be re-zoned.

#### Life Cycle

This building is projected to have a minimum 25 year life cycle.



November 9, 2016



November 9, 2016





### **Municipal Enforcement Patrol Vehicle**

Request # 17033

| Division:       | Community and Protective Services | Budget Year: | 2017     |
|-----------------|-----------------------------------|--------------|----------|
| Department:     | Protective Services               | Category:    | Maintain |
| Responsibility: | Protective Services Director      |              |          |

#### Corporate Strategic Plan: Excellence In Government

| Budget Impact (Expenditure/ Revenue) | Funding Source | One Time or Ongoing |
|--------------------------------------|----------------|---------------------|
| \$66,000                             | Operations     | One Time            |
| Operating Impact                     |                |                     |
| \$5,500 (2017)