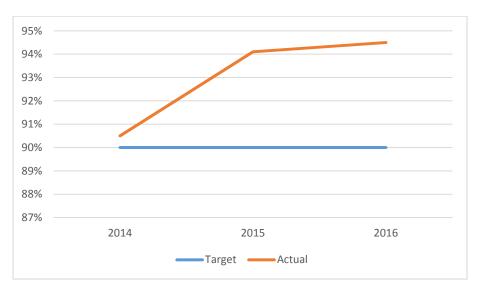

The City does currently track performance measures and targets in a number of areas. For example, Fire Services has a call audit review process that monitors performance against their service level policy. Examples of areas that are monitored include: a) initial response times for structural fires, to ensure that calls meet the requirements outlined under the Fire Department Response time map 90% of the time; and b) number of staff responding to industrial fires, to ensure 10 staff members respond in each instance.

The following chart illustrates the Department's actual performance compared to targeted performance for the past three years relative to response times.

Figure 1: Percent of Calls Meeting Service Level Requirements

When performance begins to drop below these targets, this alerts the Department that changes need to be made. Depending on a number of other factors also being tracked, this could involve changes to staffing levels or trigger other more significant changes such as building a second fire hall or starting to shift to enhancing the paid-on-call system.