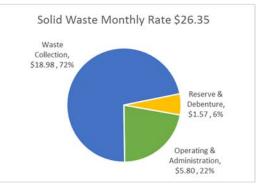

|
|                         |               |                            |        |       |                                    | \$0.45,22%                              |

#### Solid Waste Collection

Phasing in of new service levels will begin in 2017. New costs include additional staff to oversee the waste collection program and enhanced public communication. A 5.40% increase in solid waste rates is required.

# Preparing for the Future

|                       | 2016<br>Rates | Proposed<br>2017<br>Rates* | Incr   | rease |
|-----------------------|---------------|----------------------------|--------|-------|
| Curbside<br>Service   | \$25.00       | \$26.35                    | \$1.35 | 5.40% |
| Front-Load<br>Service | \$15.00       | \$15.81                    | \$0.81 | 5.40% |



#### **Regional Comparison**

The average monthly utility bill for 2017 would increase 5.19% compared to 2016.

|             | 2016<br>Rates | Proposed<br>2017 Rates | Inc    | rease |
|-------------|---------------|------------------------|--------|-------|
| Water       | \$37.52       | \$38.54                | \$1.02 | 2.72% |
| Sewer       | \$29.02       | \$31.40                | \$2.38 | 8.21% |
| Solid Waste | \$25.00       | \$26.35                | \$1.35 | 5.40% |
| TOTAL       | \$91.54       | \$96.29                | \$4.75 | 5.19% |

As shown in the chart below, this bill would still be one of the lowest in the region, even compared to 2016 rates. The comparison is based on posted utility rates for neighbouring municipalities and reflects single-detached dwellings.



##