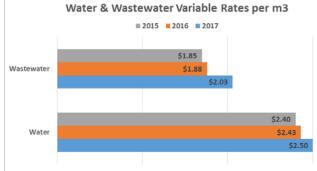

rily, the increases to water and wastewater are "flow through" costs imposed on the City by the Commissions.

As outlined below, the average monthly utility bill will increase approximately \$4.75/month or 5.19%.

|             | 2016 Rates | Proposed<br>2017<br>Rates | Increase |       |  |
|-------------|------------|---------------------------|----------|-------|--|
| Water       | \$37.52    | \$38.54                   | \$1.02   | 2.72% |  |
| Sewer       | \$29.02    | \$31.40                   | \$2.38   | 8.21% |  |
| Solid Waste | \$25.00    | \$26.35                   | \$1.35   | 5.40% |  |
| TOTAL       | \$91.54    | \$96.29                   | \$4.75   | 5.19% |  |



The graphs below depict the utility rates for water, wastewater and solid waste for 2015 through to 2017.











## **Human Resources**

#### Overview

An organization's ability to deliver services to citizens is highly dependent on the capacity of its workforce. Keeping and attracting the best people takes investment and many factors must be taken into account such as:

- 1. Being realistic as to the level of staffing needed to deliver municipal services and programs expected by residents;
- 2. Having the capacity in the system for employees to be responsive to emerging needs, to plan for the future, to learn and grow, and have the space to recharge whether taking their vacations or being a participate in building Team Fort Sask.;
- 3. Changing demographics;
- 4. Retention and attraction strategies especially in a region where competitors are close and commuting is a norm; and
- 5. Time to b