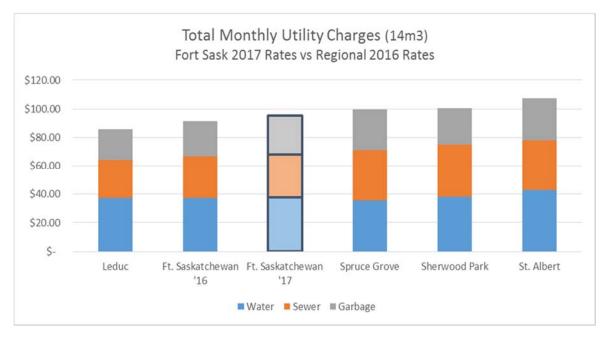

**Utility Budget** - provides an overview about the proposed 2017 Utility Budget and Utility Rates for water, wastewater and solid waste. Also included is a rate comparison to municipalities within the region and an analysis of the changes in utility rates between 2016 and 2017. You will also find the Utilities Proposed Budget, detailed Operations Budget Request, Capital Budget Requests and Fees and Charges.