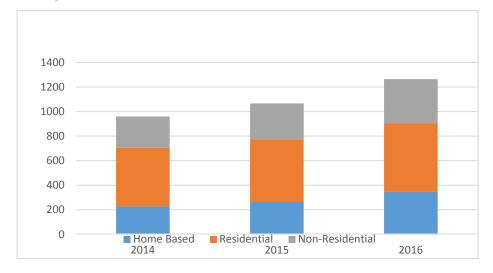

Another example of an area where the City currently tracks performance is the number of building permits issued during the month and year compared to previous months and years, and the number of commercial business licenses issued. These measures are linked to the rate of growth in the City and our ability to attract, retain and grow businesses and industry, and are also indicators of a strong, diverse economy.

The following chart illustrates the actual number of licenced businesses in the City for the past three years.

Figure 2: Total # of Licenced Business in Fort Saskatchewan

Figures Include: For-Profit, Not-For-Profit, Society, Professional and 1-Day Licence