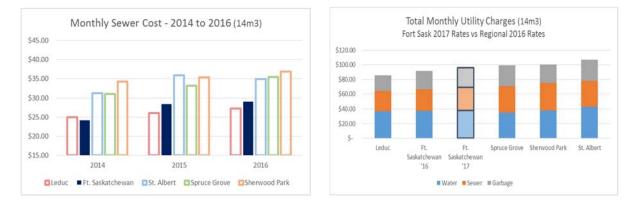

**Utility Budget** - provides an overview about the proposed 2017 Utility Budget and Utility Rates for water, wastewater and solid waste. Also included is a rate comparison to municipalities within the region and an analysis of the changes in utility rates between 2016 and 2017. You will also find the Utilities Proposed Budget, detailed Operations Budget Request, Capital Budget Requests and Fees and Charges.