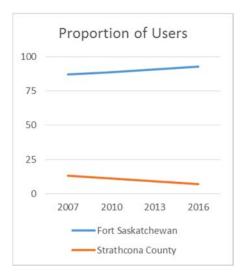

|
| Responsibility: | Infrastructure Management Director    |              |        |

#### Corporate Strategic Plan: Position for Growth

| Budget Impact (Expenditure/ Revenue) | Funding Source              | One Time or Ongoing |
|--------------------------------------|-----------------------------|---------------------|
| \$40,325                             | Solid Waste Rate<br>Revenue | Ongoing             |

#### Overview

This plan request captures growth adjustments for Solid Waste. These adjustments include:

\$27,825 for transfer to Reserve to build funding for future renewal of the transfer station to meet increased traffic demands and a reduction in revenue of \$12,500 from Strathcona County due to a shift in proportion of users. This revenue must be made-up for from rates.



The joint use agreement provides for funding for recycling operations from the County, in proportion to the percentage of County users. A point of origin survey conducted in 2016 shows that percentage of users from Strathcona County has declined, resulting in a reduced cost-share allocated to the County.



### Utility – Solid Waste Rate Adjustments

**Request #** 43-0007

| Division:       | Infrastructure and Planning        | Budget Year: | 2017        |
|-----------------|------------------------------------|--------------|-------------|
| Department:     | Infrastructure Management          | Category:    | New Service |
| Responsibility: | Infrastructure Management Director |              |             |

Corporate Strategic Plan: Excellence In Government

| Budget Impact (Expendit