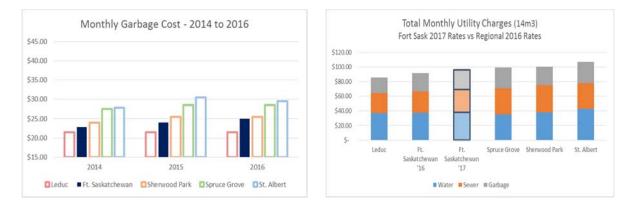

e).

The following table illustrates the impact on solid waste rates:

| Solid Waste – Charges<br>per household / month | 2016    | Proposed<br>2017 | Increase | % Increase |
|------------------------------------------------|---------|------------------|----------|------------|
| Multi-Unit Dwelling                            | \$15.00 | \$15.81          | \$0.81   | 5.40%      |
| Detached Dwelling                              | \$25.00 | \$26.35          | \$1.35   | 5.40%      |

#### **Historical Trends**



Between 2014 and 2017 the rate escalated by about \$3.50 as a result of increases in transfer to reserve, growth and operational and wholesale inflation. The multi-unit rate was reduced to reflect lower costs of servicing properties receiving front-load service.

#### Comparators



As a whole, Fort Saskatchewan's solid waste rates are lower than neighbouring communities.



### Water Meter Transmitter Radio Upgrade

**Request #** 16037

| Division:       | Infrastructure and Community Services | Budget Year: 2017 |             |
|-----------------|---------------------------------------|-------------------|-------------|
| Department:     | Infrastructure Management             | Category:         | New Service |
| Responsibility: | Infrastructure Management Director    |                   |             |

Corporate Strategic Plan: Excellence In Government

| Budget Impact (Expenditure/ Revenue) | Funding Source                    | One Time or Ongoing |
|--------------------------------------|-----------------------------------|---------------------|
| \$320,000