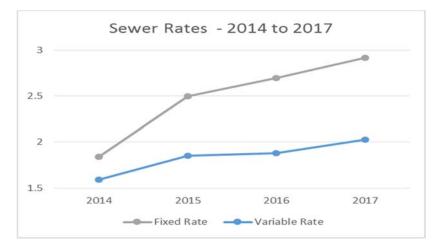

**Utility Budget** - provides an overview about the proposed 2017 Utility Budget and Utility Rates for water, wastewater and solid waste. Also included is a rate comparison to municipalities within the region and an analysis of the changes in utility rates between 2016 and 2017. You will also find the Utilities Proposed Budget, detailed Operations Budget Request, Capital Budget Requests and Fees and Charges.