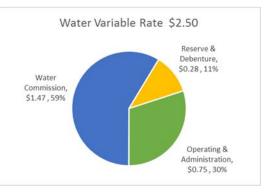

nclude a fixed monthly rate and a variable rate based on consumption. The Solid Waste rate is a fixed monthly rate with no variable component.

#### Water Distribution

Cost increases include a \$0.076/m<sup>3</sup> escalation in the water commission rate and routine escalation in wages and insurance. A 2.72% increase in water rates is required.

|                         | 2016<br>Rates | Proposed<br>2017<br>Rates* | Incr   | rease |
|-------------------------|---------------|----------------------------|--------|-------|
| Fixed Cost<br>per month | \$3.50        | \$3.60                     | \$0.10 | 2.72% |
| Variable Cost<br>per m3 | \$2.43        | \$2.50                     | \$0.07 | 2.72% |
|                         |               |                            |        |       |



\*Rate for typical dwelling unit with a 5/8" meter

#### Sewage Collection

Cost increases include a \$0.05/m<sup>3</sup> escalation in the sewage commission rate and new debenture costs resulting from the 2016 sewer rehabilitation capital project and routine escalation in wages and insurance. An 8.21% increase in sewage rates is required.

|                         |               |                            |        |       | Sewer Variable                     | e Rate \$2.03                           |
|-------------------------|---------------|----------------------------|--------|-------|------------------------------------|-----------------------------------------|
|                         | 2016<br>Rates | Proposed<br>2017<br>Rates* | Inc    | rease |