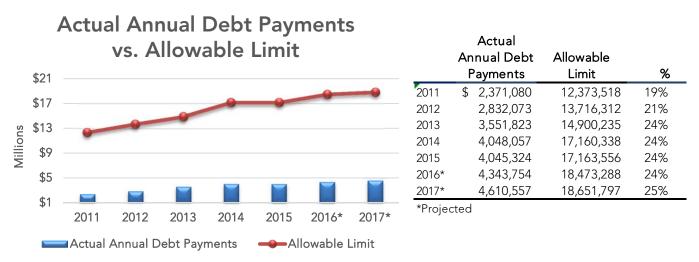

74,241,110  | 34%             |
| 2012    | \$  | 29,691,467 | \$ | 82,297,871  | 36%             |
| 2013    | \$  | 38,283,867 | \$ | 89,401,409  | 43%             |
| 2014    | \$  | 43,739,110 | \$ | 102,962,027 | 42%             |
| 2015    | \$  | 41,331,223 | \$ | 102,981,335 | 40%             |
| 2016*   | \$  | 42,701,967 | \$ | 110,839,730 | 39%             |
| 2017*   | \$  | 42,162,253 | \$ | 111,910,779 | 38%             |
| *Projec | ted |            |    |             |                 |



#### Debt & Debt Service Change

Debt servicing is the cash that is required annually to cover the repayment of principal and interest.

Another legislated limit placed on debt is the level of principal and interest payments. The City's debt service level is below the legislated limits.



In both limits, debt amount and debt service, the City has been significantly lower than legislated limits. The debt the City has incurred has all been invested in tangible capital assets



## 2018-2019 Financial Operating Forecast Overview

The following is the two year Financial Operating Forecast for 2018 – 2019. The City of Fort Saskatchewan prepares the two year forecast in "Preparing for the Future". The development of the financial forecast is prudent as a fiscal management tool that presents estimated information based on past, current and projected financial conditions. This will help identify future revenue and expenditure trends that may have an immediate or long-term influence on policies, strategic goals or community services. As well, in preparing for the future it's imper