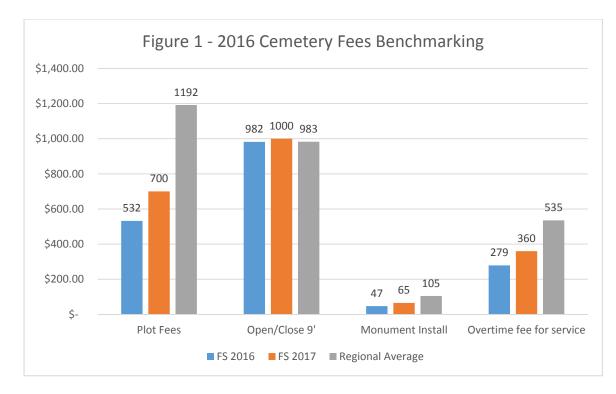

>(2 trips) |
| 2 staff, 1 hour per trip                             | \$120                       |
| Truck & Trailer (\$7.5 per trip)                     | \$15                        |
| Total                                                | \$135                       |

#### Cemetery Fees

As shown in Figure 1, Fort Saskatchewan has low municipal cemetery fees and charges. Comparators include St. Albert, Spruce Grove and Camrose.

In 2016, the City started increasing fees to reach market level progressively over a 3 to 4 year time period. 2017 proposed fees reflect this initiative to be at par with regional market. On average, our cemetery fees and charges are 39% lower than our comparators. Proposed adjustment to 2017 fees and charges will decrease the difference by 8%, down to 31%.



The cemetery direct operating costs are fully covered by cemetery revenue. An increase in cemetery fees to market level will support additonal transfer to the reserve to sustain cemetery expansion and perpetual care of each lot.

#### Public Transit

Changes to the Fees and Charges for 2016 were approved at the June 14, 2016 Regular Council meeting as part of Bylaw C11-16 and again on October 11, 2016 as a part of Bylaw C15-16. The fares approved on June 14<sup>th</sup> were in place starting September 6, 2016, and fares approved October 11<sup>th</sup> were effective immediately. All fees approved in 2016 will apply to 2017.

See the following for Infrastructure Management detailed Fees and Charges with explanation of revisions.

### City of Fort Saskatchewan

#### **Fees and Charges**