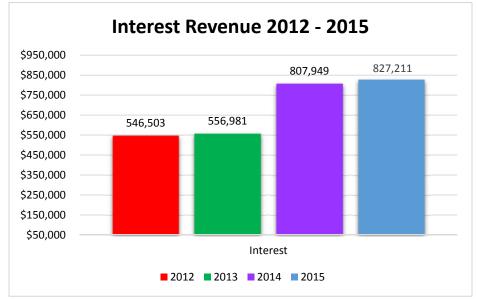

## Efficiencies

Careful monitoring of cash flow and the bank balance has resulted in additional interest revenue, particularly in investment interest. Financial Services focused on obtaining the best investments based on attributes such as interest rates, terms and liquidity. Reserves management following industry best practice has also enabled the department to focus on current and long term financial planning, resulting in better day to day cash management.

#### Innovation

Capital project software support has enabled better cash flow analysis, allowing the City to look at more innovative ways for investing funds. By having a more accurate picture when cash will be needed to cover large expenses, optimum amounts can be invested longer at higher interest rates.

#### Historical Trends



The investment and bank interest rates have remained consistent. More funds are being invested each year. All investments are made as per our investment policy and following the MGA guidelines.

#### Comparators

Investment rates are gathered each year from all the banks and an investment firm. Investments are made to capture the best interest return for the City covering our cash flow needs.



Overview

### **Financial Services**

For 2017, Financial Services is proposing no changes or revisions to its fees and charges from 2016.

Please see the following for Financial Services detailed Fees and Charges.

### City of Fort Saskatchewan

#### Fees and Charges

Schedule A Bylaw Cxx-xx

| Description                                                                         | GST<br>Applicabl