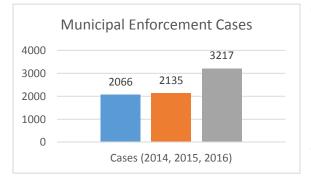

| Ongoing             |
| <u>\$8,300</u>                       | Financial Stabilization<br>Reserve | One Time            |

#### <u>\$111,912</u>

#### Overview

To hire one Municipal Enforcement Community Peace Officer (officer).

Municipal Enforcement (ME) work is derived from calls for service (i.e., from the public or from other City departments), Council/Administration requests (Requests for Quality Service or "RQS") and self-generated activities.

#### Why is this Request Recommended?

Between 2008 and 2015, the population of Fort Saskatchewan grew by 43%. Calls for service and officer generated activities increased significantly as illustrated in the graph on the following page. Traffic safety and enforcement activities will be addressed later in this report.



The graph depicts the change in the number of ME cases over three years (2014 to 2016). In 2014, ME had 2,066 cases. In 2015, ME had 2,135 cases. By May 4, 2016, ME had opened 1,228 cases and projected the year-end cases will exceed 3,217 (ME had yet to experience its annual spike in calls/files associated with the busier summer months. This represents a 3.3% increase between 2014 and

2015, a 50.6% increase between 2015 and 2016,

and a two-year increase in calls for service between 2014 and 2016 of 55.7%. Partially offsetting the increase in cases and enforcement, 1 Officer was added in 2015, representing an increase of 20% to the established strength of Municipal Enforcement Services.

As a consequence of increased case volumes and increased enforcement efforts, court attendance incre