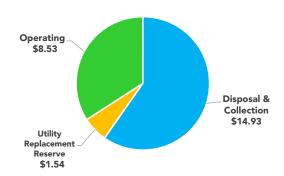

#### Utility Rates at a Glance

Included in utilities is water, wastewater and solid waste. The City obtains its water from the Capital Region Northeast Water Commission and sends its wastewater to the Alberta Capital Region Wastewater Commission. For solid waste, the City enters into a contract with a solid waste provider which sends waste to a regional landfill facility. Primarily, the increases to water and waste water are "flow through" costs imposed to the City by the Commissions.

The City is currently reviewing an organic waste diversion program. However, the program is not anticipated to be finalized until the first quarter of 2016. As a result, the increase for solid waste does not reflect a full organic program.

#### **Average Monthly Residential Utility Bill**

|                    | 2015<br>Approved<br>Rates | 2016<br>Proposed<br>Rates | Increase | %     |
|--------------------|---------------------------|---------------------------|----------|-------|
| Water              | \$36.85                   | \$37.52                   | \$0.67   | 1.82% |
| Waste Water        | \$28.40                   | \$29.85                   | \$1.45   | 5.11% |
| Solid Waste        | \$24.00                   | \$25.00                   | \$1.00   | 4.17% |
| Total Monthly Bill | \$89.25                   | \$92.37                   | \$3.12   | 3.50% |