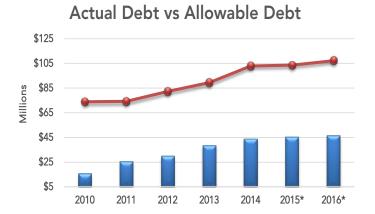

**Reserve Summary -** provides information about each reserve and the projected amount available at the end of December 31, 2016.

**Debt Management** - provides information about the City's current debt status and the impact of future proposed debenture funding.