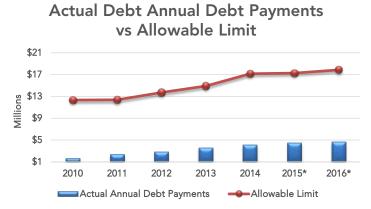

**Reserve Summary -** provides information about each reserve and the projected amount available at the end of December 31, 2016.

**Debt Management** - provides information about the City's current debt status and the impact of future proposed debenture funding.