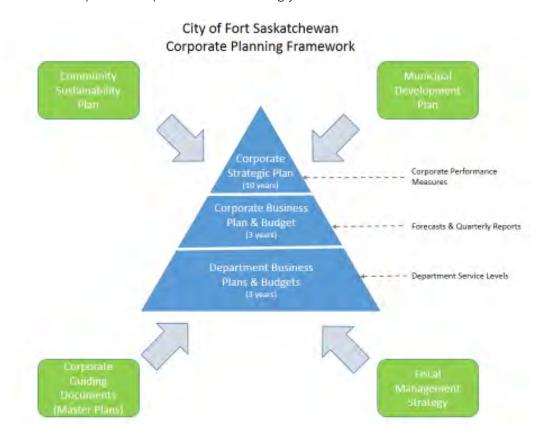

#### Corporate Planning Framework

A number of strategic documents guide the activities of the City of Fort Saskatchewan – some of them broader in scope, such as the Community Sustainability Plan (which was developed by citizens and is intended to guide the community as a whole), while others are focused on specific service areas (such as Department Business Plans and the Historic Precinct Site Master Plan).

Each of these documents work in concert to provide direction to the City in terms of priorities and initiatives to be undertaken. The chart included below indicates the relationship between each of these plans.

This chart is aspirational for the City, in that we do not currently have in place a long term Corporate Strategic Plan, multi-year Department Business Plans, or a system for measuring and reporting against key performance indicators or service levels. However, it is the City's intent that each of these components be developed and in place over the coming years.