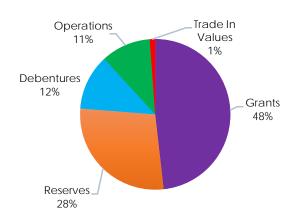

, Waste/Wastewater/Storm Sewer (15%) and Machinery, Equipment and Furnishings (18%). This includes major projects such as Local Road and Neighbourhood Rehabilitation (\$4.5mil), Sewer Service Relines (\$1.2mil), City Hall Space Development (\$850K), Fort Heritage Precinct Site Enchantments (\$750K) and Fort Heritage Precinct Accessibility (\$415K).

The 2016 Capital Plan is fully funded as shown below:

| Capital Budget Funding Source | 2016         |
|-------------------------------|--------------|
| Grants                        | \$ 4,853,200 |
| R es erves                    | 2,824,600    |
| Debentures                    | 1,200,000    |
| Operations                    | 1,073,700    |
| Trade In Values               | 117,000      |
| Total                         | \$10,068,500 |



The City is fortunate to receive Federal and Provincial grants which will fund 49% of the City's 2016 Capital Budget. The remainder will be funded through reserves (27%), debentures (12%), operations (11%) and trade-in values (1%).

**Grants Funding** – eligible projects may be funded from Federal or Provincial grants. Grant funds are used prior to municipal funding sources. The \$4,853,200 in grant funding within the 2016 Capital Budget is made up from the following grants: Federal Gas Tax (\$1.4mil), Municipal Sustainability Initiative (MSI) (\$3.2mil) and Canada 150 (\$207K).

**Reserve Funding** – the City uses reserves to fund some capital projects as they are a source that is most flexible in funding capital projects. Specific reserves have been built over time to ensure a sustaina