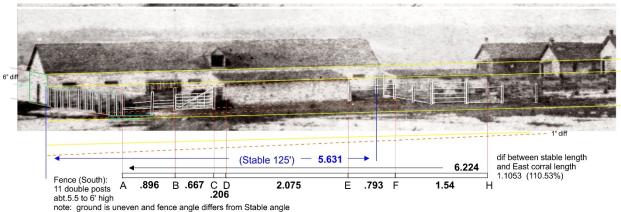

#### 3.4 Implement initial phases of the Historic Precinct Site Master Plan.

| Activity                                      | Status Update                                                  |
|-----------------------------------------------|----------------------------------------------------------------|
| 3.4.1 <b>Heritage Centre</b> - Develop and    | 3.4.1 <b>Heritage Centre</b> - Council has been presented with |
| implement a plan for a new Heritage           | a number of options for development of the Fort Heritage       |
| Centre                                        | Precinct, which will be discussed further during budget        |
|                                               | deliberations in conjunction with recommendations              |
|                                               | regarding the Recreation and Parks Master Plan                 |
| 3.4.2 Site Accessibility - Provide            | 3.4.2 Site Accessibility - Culture Services received           |
| additional access to the site through         | confirmation of a federal grant for 50% of the cost of         |
| enhanced trails, lights and signage           | enhancing accessibility to the Fort Heritage Precinct site     |
|                                               | by adding new trails, lights and welcome signs; this           |
|                                               | project will be discussed as part of the 2016 Culture          |
|                                               | Services budget presentation                                   |
| 3.4.3 <b>Museum Collection</b> - Relocate the | 3.4.3 Museum Collection - As part of the 2016 budget           |
| museum collection to a secure location        | presentation, Culture Services will bring forward a new        |
|                                               | capital project to relocate the museum collection to City      |
|                                               | Hall, enhance parking at the Warden's House and add a          |
|                                               | new public washroom on the Fort Heritage Precinct Site         |