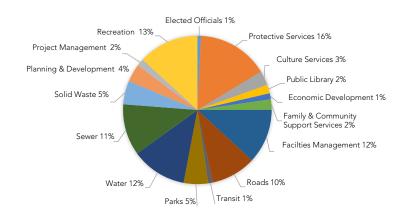

The following charts provide a snapshot of where the \$71 million is allocated and how it is funded. For the purpose of the graphs, the numbers are rounded to the next higher percent. For example, elected officials was rounded to 1% from .79%.

#### Where does the \$71.0 million go?