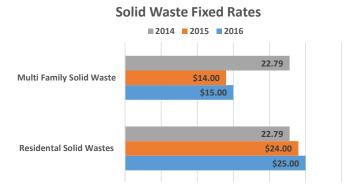

#### Utility Rates at a Glance

Included in utilities is water, wastewater and solid waste. The City obtains its water from the Capital Region Northeast Water Commission and sends its wastewater to the Alberta Capital Region Wastewater Commission. For solid waste, the City enters into a contract with a solid waste provider which sends waste to a regional landfill facility. Primarily, the increases to water and waste water are "flow through" costs imposed to the City by the Commissions.

The City is currently reviewing an organic waste diversion program. However, the program is not anticipated to be finalized until the first quarter of 2016. As a result, the increase for solid waste does not reflect a full organic program.

As outlined below, the average monthly utility bill will increase approximately \$3.12/month or 3.5%.

#### **Average Monthly Residential Utility Bill**

|                    | 2015<br>Approved<br>Rates | 2016<br>Proposed<br>Rates | Increase | %     |
|--------------------|---------------------------|---------------------------|----------|-------|
| Water              | \$36.85                   | \$37.52                   | \$0.67   | 1.82% |
| Waste Water        | \$28.40                   | \$29.85                   | \$1.45   | 5.11% |
| Solid Waste        | \$24.00                   | \$25.00                   | \$1.00   | 4.17% |
| Total Monthly Bill | \$89.25                   | \$92.37                   | \$3.12   | 3.50% |

<sup>\*</sup> Based on an average water consumption of 14m<sup>3</sup> per month

The following graphs depict the utility rates for water, waste water and solid waste for 2014 through to 2016.