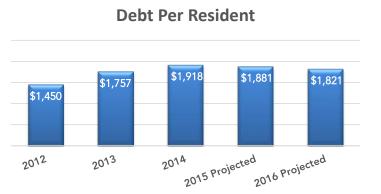

**Reserve Summary -** provides information about each reserve and the projected amount available at the end of December 31, 2016.

**Debt Management** - provides information about the City's current debt status and the impact of future proposed debenture funding.