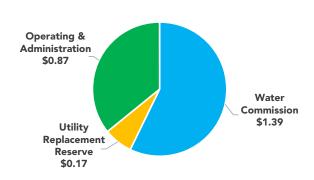

#### Utility Rates at a Glance

Included in utilities is water, wastewater and solid waste. The City obtains its water from the Capital Region Northeast Water Commission and sends its wastewater to the Alberta Capital Region Wastewater Commission. For solid waste, the City enters into a contract with a solid waste provider which sends waste to a regional landfill facility. Primarily, the increases to water and waste water are "flow through" costs imposed to the City by the Commissions.

#### **Average Monthly Residential Utility Bill**

|                    | 2015<br>Approved<br>Rates | 2016<br>Proposed<br>Rates | Increase | %     |
|--------------------|---------------------------|---------------------------|----------|-------|
| Water              | \$36.85                   | \$37.52                   | \$0.67   | 1.82% |
| Waste Water        | \$28.40                   | \$29.85                   | \$1.45   | 5.11% |
| Solid Waste        | \$24.00                   | \$25.00                   | \$1.00   | 4.17% |
| Total Monthly Bill | \$89.25                   | \$92.37                   | \$3.12   | 3.50% |