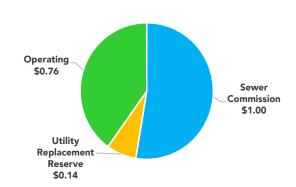

#### Utility Rates at a Glance

Included in utilities is water, wastewater and solid waste. The City obtains its water from the Capital Region Northeast Water Commission and sends its wastewater to the Alberta Capital Region Wastewater Commission. For solid waste, the City enters into a contract with a solid waste provider which sends waste to a regional landfill facility. Primarily, the increases to water and waste water are "flow through" costs imposed to the City by the Commissions.

#### **Average Monthly Residential Utility Bill**

|                    | 2015<br>Approved<br>Rates | 2016<br>Proposed<br>Rates | Increase | %     |
|--------------------|---------------------------|---------------------------|----------|-------|
| Water              | \$36.85                   | \$37.52                   | \$0.67   | 1.82% |
| Waste Water        | \$28.40                   | \$29.85                   | \$1.45   | 5.11% |
| Solid Waste        | \$24.00                   | \$25.00                   | \$1.00   | 4.17% |
| Total Monthly Bill | \$89.25                   | \$92.37                   | \$3.12   | 3.50% |