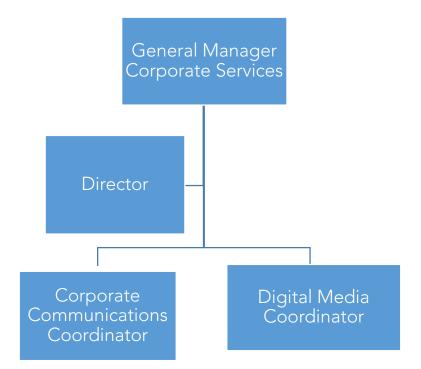

iness of the department and do not report to the Corporate Communications Director.

Centralized Department: All communications and marketing staff work in the same department, reporting to the Director. The staff in the department are available to the organization for all communications and marketing needs.

Through our analysis and conversations with department staff and directors, we prefer the **centralized** model for The City of Fort Saskatchewan at this time. It is more efficient to have a team of experts that provide their services to the entire organization rather than creating a duplication of skills for each department. A centralized team will deliver a more consistent approach that supports the branding and messaging of The City of Fort Saskatchewan.

## **Current Structure**



## 2016 Proposed Structure

Corporate
Communications
Director

Production Specialist NEW Communications Advisor

Communication Technician NEW Communications Advisor

Create
City page,
posters, ads,
brochures,
Leisure Guide

Manage Corporate Photography

Manage Printing
Projects

FOIP/Records
Management

Coordinate
External
Newsletter
Design and
Production

Manage DCC Sign and City Hall TV Screens Develop Corporate Marketing Plan

Department
Marketing and
Communications
Strategic Plans
that align with
Corporate Goals

Community Relations – Coordinate Events and Promotional

Community Recognition Awards

Corporate Sponsorships

Position City for Recognition

Maintain
Fortsask.ca and
Extranet

Website Training

Search engine optimization

Manage Crisis
Communications
Website

Coordinate web