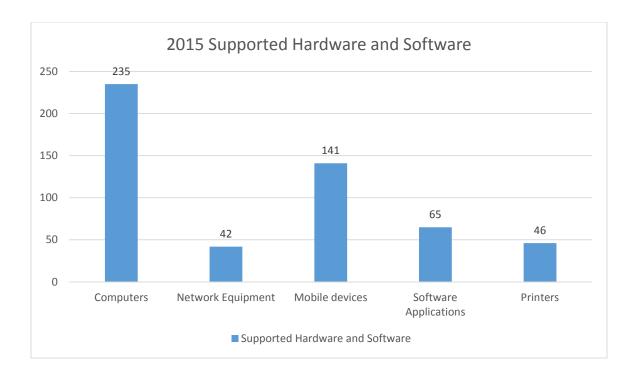

## Regular Council Meeting Thursday, November 19, 2015 - 9:00 AM Council Chambers - City Hall

- 1. Approval of Minutes
- 2. 2016 Budget

Jeremy Emann (attachment)

3. Adjournment