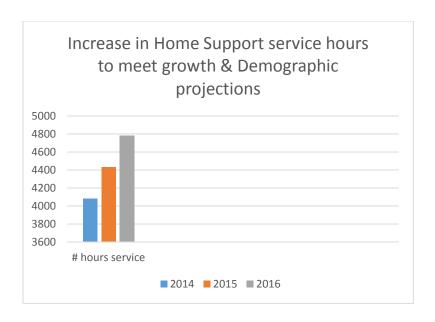

uire cost effective home assistance, most commonly, housework and transportation. Studies have shown seniors want to live in their own homes as long as possible and their physical and mental health is greatly improved when they are able to do so. In a recent FCSS survey, 60% of respondents experienced a reduction in anxiety/stress as a result of their Home Support Service. One of the major trends we are seeing with seniors living at home longer is increasing frailty and needing more help in the home as their health deteriorates. The chart below outlines the increase in service hours needed in order to meet growth based on a projected 2016 population of 24,612 residents. The increase in service hours equals a 0.4 FTE. Recognizing this increase in volume, \$1,000 was added to service fees.



### Options Considered

- i. Allocate \$14,000 of wages plus \$750 travel expenses to adequately staff Home Support Services to meet projected growth and demographic changes for Fort Saskatchewan, from the new Provincial funding.
- ii. Do not provide funding and implement a waitlist for Home Support Services. Due to ongoing needs of current clients, any new intakes could potentially wait several months to receive service.

#### Historical Trends

Appropriate staffing levels makes the Home Support Program a valued FCSS asset, clients will continue to receive exceptional and timely service which supports and embraces the City's principles of Compassionate Community & Sense of Community.

#### 3. Seniors Coordinator

This request is to increase the Seniors Coordinator benefits to the actual