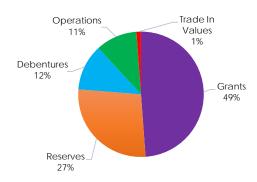

#### Where does the \$10.1 million come from?

#### Major capital projects are categorized as follows:

- Heritage Precinct \$1,225,200
- Road & Neighbourhood Rehabilitation \$4,500,000
- City Hall Space Development \$850,000
- Utility Projects \$1,730,000
- Machinery, Equipment & Furnishings \$1,763,300