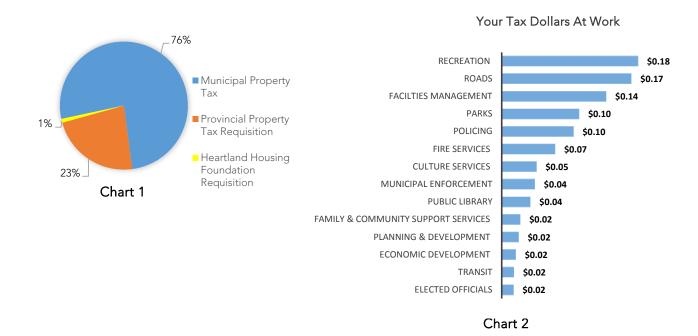

#### Where do your property taxes go?

As described in the charts below, the City collects property taxes for the Province to fund education, for Heartland Housing Foundation to fund seniors' housing and for municipal purposes. Chart 2 shows how every dollar collected for municipal purposes is allocated. For the purpose of the graph, the numbers are rounded to the next higher cent. For example, Elected Officials was rounded to \$0.02 from \$0.016.

The following charts provide a snapshot of where the \$71 million is allocated and how it is funded. For the purpose of the graphs, the numbers are rounded to the next higher percent. For example, elected officials was rounded to 1% from .79%.

#### Where does the \$71.0 million go?

### Where does the \$71.0 million come from?