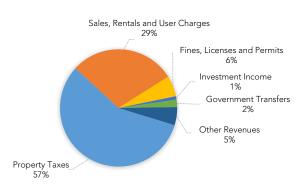

The following charts provide a snapshot of where the \$71 million is allocated and how it is funded. For the purpose of the graphs, the numbers are rounded to the next higher percent. For example, elected officials was rounded to 1% from .79%.

### Where does the \$71.0 million come from?