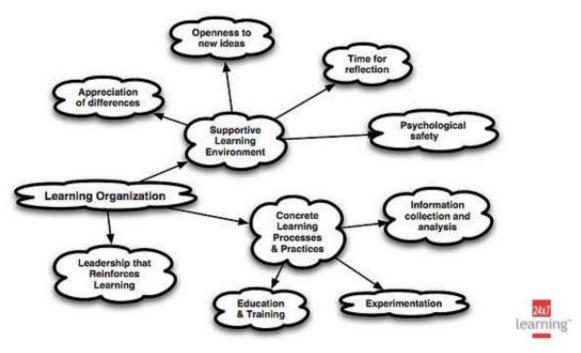

## Regular Council Meeting Thursday, November 19, 2015 - 9:00 AM Council Chambers - City Hall

- 1. Approval of Minutes
- 2. 2016 Budget

Jeremy Emann (attachment)

3. Adjournment