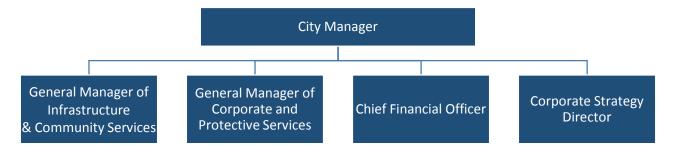

## Office of the City Manager Division

The Office of the City Manager division includes the following departments: City Manager, Financial Services and Corporate Strategy; which is led by the Chief Administrative Officer (CAO).

| City Mananger      | Section 10 |
|--------------------|------------|
| Corporate Strategy | Section 11 |
| Financial Services | Section 12 |

# **Taking Care**

of Business

### **City Manager**

The City Manager provides leadership and oversight to all City activities with the assistance of the Leadership Team. The City Manager provides strategic advice and guidance to both Council and City Administration. The budget of the Office of the City Manager provides for administrative support to the City Manager, two General Managers, and the office of the Mayor.



The subsequent pages will provide information on each department's proposed budget, 2016 operating budget requests and 2016 capital budget requests.

Page 1

## City Manager 2016 Proposed Budget

|                                   | 2016      |           |         |                 | 2016      |
|-----------------------------------|-----------|-----------|---------|-----------------|-----------|
|                                   | Base      | 2016      | 2016    | 2016            | Proposed  |
|                                   | Budget    | Inflation | Growth  | New Initiatives | Budget    |
| Revenues                          |           |           |         |                 |           |
| Sales, Rentals and User Charges   | 2,500     | -         | (2,500) | -               |