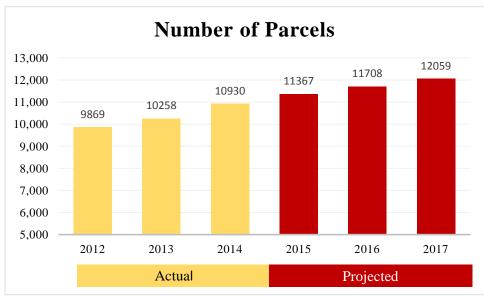

An excerpt from the CRASC website (http://www.crasc.ca):

CRASC provides municipalities with leading-edge assessment services, such as digital photos, to provide accessible records and up-to-date information for municipal administrators and property taxpayers.

The limited number of assessment appeals filed with the member municipalities is a strong indicator of the high level of assessment services provided.

What we do for you

- Annual total valuation update of the assessment
- Assessment roll updates for development permits
- Annual 20% selective assessment review/inspection
- Assessment audit and equalization
- Maintenance of computerized database
- Representation at:
  - Open House
  - Assessment Review Board hearings
- Supplementary assessments upon request

#### Historical Trends





#### Comparators

Some municipalities with in-house assessment services include City of Edmonton, City of Grande Prairie, City of Lethbridge, City of Medicine Hat, City of St. Albert, Town of Okotoks, Strathcona County, Sturgeon County and Parkland County.

Other municipalities with contracted assessment services include the City of Leduc, City of Spruce Grove, Town of Beaumont, City of Cold Lake, and City of Lloydminster.

## 2016 Operations

## Budget Request

# Multi-Year Budget Implementation Investigation

Request # 12-0104

**Division:** Office of the City Manager

**Department:** Financial Services

Responsibility: Chief Financial Officer

Budget Year: 2016

Category: New Initiative

Corporate Strategic Plan: Excellence in Governance

Budget Impact (Expenditure/ Revenue) Funding