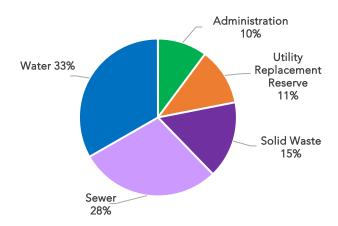

#### Utility Rates at a Glance

Included in utilities is water, wastewater and solid waste. The City obtains its water from the Capital Region Northeast Water Commission and sends its wastewater to the Alberta Capital Region Wastewater Commission. For solid waste, the City enters into a contract with a solid waste provider which sends waste to a regional landfill facility. Primarily, the increases to water and waste water are "flow through" costs imposed to the City by the Commissions.

The City is currently reviewing an organic waste diversion program. However, the program is not anticipated to be finalized until the first quarter of 2016. As a result, the increase for solid waste does not reflect a full organic program.

As outlined below, the average monthly utility bill will increase approximately \$3.12/month or 3.5%.

#### **Average Monthly Residential Utility Bill**

|                    | 2015<br>Approved<br>Rates | 2016<br>Proposed<br>Rates | Increase | %     |
|--------------------|---------------------------|---------------------------|----------|-------|
| Water              | \$36.85                   | \$37.52                   | \$0.67   | 1.82% |
| Waste Water        | \$28.40                   | \$29.85                   | \$1.45   | 5.11% |
| Solid Waste        | \$24.00                   | \$25.00                   | \$1.00   | 4.17% |
| Total Monthly Bill | \$89.25                   | \$92.37                   | \$3.12   | 3.50% |