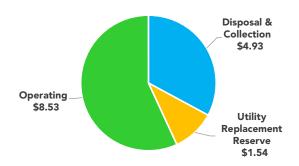

#### Utility Rates at a Glance

Included in utilities is water, wastewater and solid waste. The City obtains its water from the Capital Region Northeast Water Commission and sends its wastewater to the Alberta Capital Region Wastewater Commission. For solid waste, the City enters into a contract with a solid waste provider which sends waste to a regional landfill facility. Primarily, the increases to water and waste water are "flow through" costs imposed to the City by the Commissions.

The City is currently reviewing an organic waste diversion program. However, the program is not anticipated to be finalized until the first quarter of 2016. As a result, the increase for solid waste does not reflect a full organic program.

As outlined below, the average monthly utility bill will increase approximately \$3.12/month or 3.5%.

#### **Average Monthly Residential Utility Bill**

|                    | 2015<br>Approved<br>Rates | 2016<br>Proposed<br>Rates | Increase | %     |
|--------------------|---------------------------|---------------------------|----------|-------|
| Water              | \$36.85                   | \$37.52                   | \$0.67   | 1.82% |
| Waste Water        | \$28.40                   | \$29.85                   | \$1.45   | 5.11% |
| Solid Waste        | \$24.00                   | \$25.00                   | \$1.00   | 4.17% |
| Total Monthly Bill | \$89.25                   | \$92.37                   | \$3.12   | 3.50% |