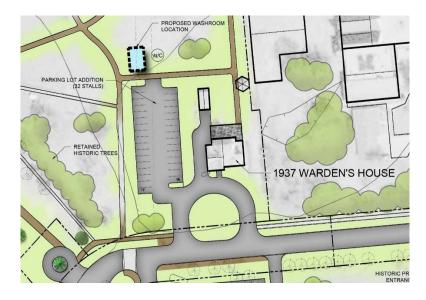

#### 3.4 Implement initial phases of the Historic Precinct Site Master Plan.

| Activity                                      | Status Update                                                  |
|-----------------------------------------------|----------------------------------------------------------------|
| 3.4.1 <b>Heritage Centre</b> - Develop and    | 3.4.1 <b>Heritage Centre</b> - Council has been presented with |
| implement a plan for a new Heritage           | a number of options for development of the Fort Heritage       |
| Centre                                        | Precinct, which will be discussed further during budget        |
|                                               | deliberations in conjunction with recommendations              |
|                                               | regarding the Recreation and Parks Master Plan                 |
| 3.4.2 Site Accessibility - Provide            | 3.4.2 Site Accessibility - Culture Services received           |
| additional access to the site through         | confirmation of a federal grant for 50% of the cost of         |
| enhanced trails, lights and signage           | enhancing accessibility to the Fort Heritage Precinct site     |
|                                               | by adding new trails, lights and welcome signs; this           |
|                                               | project will be discussed as part of the 2016 Culture          |
|                                               | Services budget presentation                                   |
| 3.4.3 <b>Museum Collection</b> - Relocate the | 3.4.3 Museum Collection - As part of the 2016 budget           |
| museum collection to a secure location        | presentation, Culture Services will bring forward a new        |
|                                               | capital project to relocate the museum collection to City      |
|                                               | Hall, enhance parking at the Warden's House and add a          |
|                                               | new public washroom on the Fort Heritage Precinct Site         |