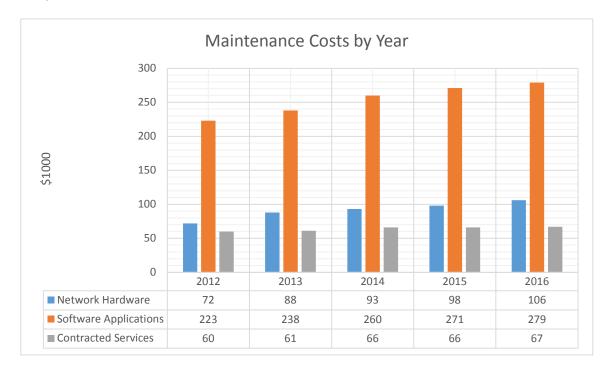

## Regular Council Meeting Thursday, November 19, 2015 - 9:00 AM Council Chambers - City Hall

- 1. Approval of Minutes
- 2. 2016 Budget

Jeremy Emann (attachment)

3. Adjournment