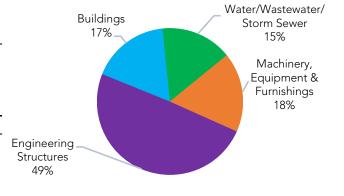

For 2016 capital budget is being invested in Engineering Structures (49%), Buildings (17%), Waste/Wastewater/Storm Sewer (15%) and Machinery, Equipment and Furnishings (18%). This includes major projects such as Local Road and Neighbourhood Rehabilitation (\$4.5mil), Sewer Service Relines (\$1.2mil), City Hall Space Development (\$850K), Fort Heritage Precinct Site Enchantments (\$750K) and Fort Heritage Precinct Accessibility (\$415K). The following charts provide a snapshot of where the \$10.1 million is allocated and how it is funded.

#### Where does the \$10.1 million go?