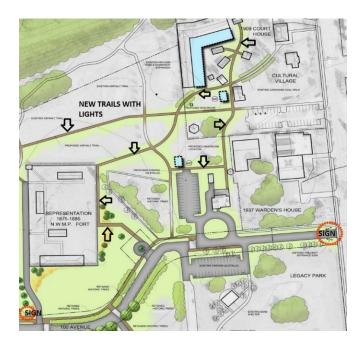

#### 3.4 Implement initial phases of the Historic Precinct Site Master Plan.

| Activity                                      | Status Update                                                  |
|-----------------------------------------------|----------------------------------------------------------------|
| 3.4.1 <b>Heritage Centre</b> - Develop and    | 3.4.1 <b>Heritage Centre</b> - Council has been presented with |
| implement a plan for a new Heritage           | a number of options for development of the Fort Heritage       |
| Centre                                        | Precinct, which will be discussed further during budget        |
|                                               | deliberations in conjunction with recommendations              |
|                                               | regarding the Recreation and Parks Master Plan                 |
| 3.4.2 Site Accessibility - Provide            | 3.4.2 Site Accessibility - Culture Services received           |
| additional access to the site through         | confirmation of a federal grant for 50% of the cost of         |
| enhanced trails, lights and signage           | enhancing accessibility to the Fort Heritage Precinct site     |
|                                               | by adding new trails, lights and welcome signs; this           |
|                                               | project will be discussed as part of the 2016 Culture          |
|                                               | Services budget presentation                                   |
| 3.4.3 <b>Museum Collection</b> - Relocate the | 3.4.3 Museum Collection - As part of the 2016 budget           |
| museum collection to a secure location        | presentation, Culture Services will bring forward a new        |
|                                               | capital project to relocate the museum collection to City      |
|                                               | Hall, enhance parking at the Warden's House and add a          |
|                                               | new public washroom on the Fort Heritage Precinct Site         |