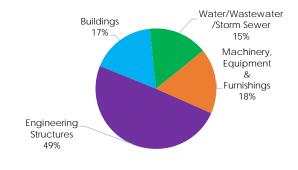

For 2016 capital budget is being invested in Engineering Structures (49%), Buildings (17%), Waste/Wastewater/Storm Sewer (15%) and Machinery, Equipment and Furnishings (18%). This includes major projects such as Local Road and Neighbourhood Rehabilitation (\$4.5mil), Sewer Service Relines (\$1.2mil), City Hall Space Development (\$850K), Fort Heritage Precinct Site Enchantments (\$750K) and Fort Heritage Precinct Accessibility (\$415K). The following charts provide a snapshot of where the \$10.1 million is allocated and how it is funded.

#### Where does the \$10.1 million go?