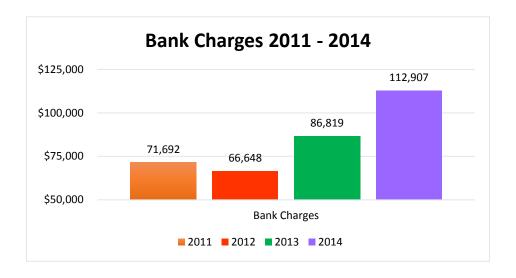

sh flow and the bank balance has resulted in additional revenue, particularly in investment interest. Financial Services focused on attaining the best investments based on attributes such as interest rates, terms and liquidity. Reserves management following industry best practice has also enabled the department to focus on current and long term financial planning, resulting in better day to day cash management.

Adjusting the budget to reflect actuals will provide more accurate financial information throughout the year.

#### Innovation

Cash flow analysis has enabled a more innovative manner of investing funds, by estimating when cash will be needed to cover large expenses, while keeping optimum amounts invested at higher interest rates when cash is not needed.

#### Historical Trends





#### Comparators

A recent study by the Canadian Bankers Association indicated that 75 per cent of Canadians have given an indication that they are more than keen to move to a digital payment environment, one many other municipalities have already moved towards, (Payments in Canada, 2014).

#### Fees and Charges

In the proposed 2016 fees, the fee for tax certificates will be split between the paper copy for \$35.00 and the online option for \$30.00. Decreasing the fee for online processed tax certificates was decided based on other municipalities' fee schedules and to incentivize the program to customers.



## **2016 Operations**

## Budget Request

### **Assessment Services Contract Increase**

Request # 12-0022

Division:

Office of the City Manager

Budget Year: 2016

Department:

F