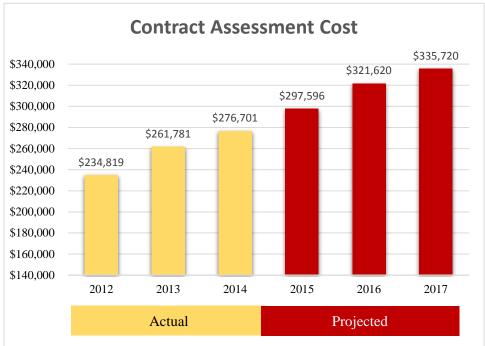

## Regular Council Meeting Thursday, November 19, 2015 - 9:00 AM Council Chambers - City Hall

- 1. Approval of Minutes
- 2. 2016 Budget

Jeremy Emann (attachment)

3. Adjournment