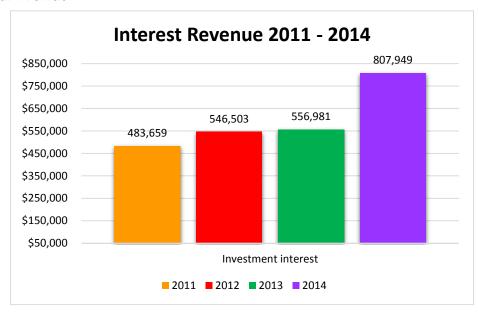

cash flow and the bank balance has resulted in additional revenue, particularly in investment interest. Financial Services focused on attaining the best investments based on attributes such as interest rates, terms and liquidity. Reserves management following industry best practice has also enabled the department to focus on current and long term financial planning, resulting in better day to day cash management.

Adjusting the budget to reflect actuals will provide more accurate financial information throughout the year.

#### Innovation

Cash flow analysis has enabled a more innovative manner of investing funds, by estimating when cash will be needed to cover large expenses, while keeping optimum amounts invested at higher interest rates when cash is not needed.

#### Historical Trends





#### Comparators

A recent study by the Canadian Bankers Association indicated that 75 per cent of Canadians have given an indication that they are more than keen to move to a digital payment environment, one many other municipalities have already moved towards, (Payments in Canada, 2014).

#### Fees and Charges

In the proposed 2016 fees, the fee for tax certificates will be split between the paper copy for \$35.00 and the online option for \$30.00. Decreasing the fee for online processed tax certificates was decided based on other municipalities' fee schedules and to incentivize the program to customers.



## **2016 Operations**

## Budget Request

### **Assessment Services Contract Increase**

Request # 12-0022

Division:

Office of the City Manager

Budget Year: 2016

Department: