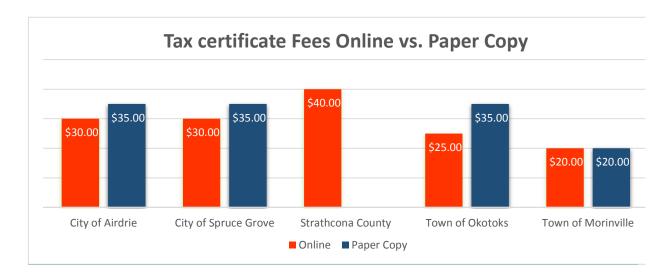

s, by estimating when cash will be needed to cover large expenses, while keeping optimum amounts invested at higher interest rates when cash is not needed.

#### Historical Trends





#### Comparators

A recent study by the Canadian Bankers Association indicated that 75 per cent of Canadians have given an indication that they are more than keen to move to a digital payment environment, one many other municipalities have already moved towards, (Payments in Canada, 2014).

#### Fees and Charges

In the proposed 2016 fees, the fee for tax certificates will be split between the paper copy for \$35.00 and the online option for \$30.00. Decreasing the fee for online processed tax certificates was decided based on other municipalities' fee schedules and to incentivize the program to customers.



## **2016 Operations**

## Budget Request

### **Assessment Services Contract Increase**

Request # 12-0022

Division:

Office of the City Manager

Budget Year: 2016

Department:

Financial Services

Category:

Committed

Responsibility:

Finance Director

Corporate Strategic Plan: Excellence in Governance

Budget Impact (Expenditure/ Revenue)

Funding Source

One Time or Ongoing

\$59,600

Operations

Ongoing

#### Overview

To accommodate the fee, the current 2015 budget of \$260,020 will need to increase by \$59,600 to a total of \$321,620. Currently, the City contracts assessment services through the Capital Region Assessment Services Commission (CRASC) and fees are primarily based on annual parcel totals and per parcel rates. Budget increases are based on the per parcel fees (inflat