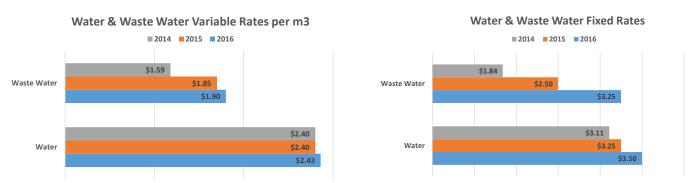

As outlined below, the average monthly utility bill will increase approximately \$3.12/month or 3.5%.

#### **Average Monthly Residential Utility Bill**

|                    | 2015<br>Approved<br>Rates | 2016<br>Proposed<br>Rates | Increase | %     |
|--------------------|---------------------------|---------------------------|----------|-------|
| Water              | \$36.85                   | \$37.52                   | \$0.67   | 1.82% |
| Waste Water        | \$28.40                   | \$29.85                   | \$1.45   | 5.11% |
| Solid Waste        | \$24.00                   | \$25.00                   | \$1.00   | 4.17% |
| Total Monthly Bill | \$89.25                   | \$92.37                   | \$3.12   | 3.50% |

<sup>\*</sup> Based on an average water consumption of 14m<sup>3</sup> per month

The following graphs depict the utility rates for water, waste water and solid waste for 2014 through to 2016.